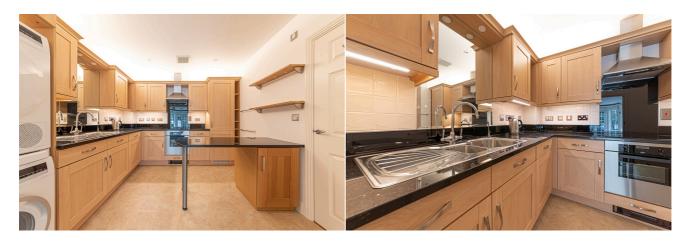

## Wellesley Court, Crowthorne, RG45 6DG

£1,800 PCM

A beautifully presented ground floor apartment situated in a gated development in Crowthorne. Entrance hallway through to spacious Lounge with french doors to private patio. Open plan kitchen/diner with appliances and breakfast bar. Master bedroom with built in wardrobe and ensuite bathroom with walk in shower. Second bedroom with built in wardrobe/cupboards. Family bathroom with shower over bath. Large storage cupboard. Allocated parking space. EPC Band B. Bracknell Forest Council Tax Band D. Unfurnished.

## Available 07/04/2025

- Ground floor apartment
- Gated Development
- 2 bedrooms
- Luxury Kitchen
- Ensuite bathroom
- Unfurnished.

\*Fees For Assured Shorthold Tenancies: when you rent a property from us you will be required to pay a sum equivalent to one weeks' rent for a holding deposit. Upon successful application, this amount will be off set against your first months' rent. You will also be required to pay a security deposit equivalent to 5 weeks' rent which will be held and protected in line with Deposit legislation. For more information about our fees please visit: www.michael-hardy.co.uk Fees for all other tenancies (Non Housing Act Tenancies / Company Lets): when you rent a property from us we will charge you a one-off fee per property. This charge is the equivalent of 15 days of the monthly rental charge (+VAT) with a minimum fee of £450 (inc.VAT) up to a maximum of £650 (inc.VAT). Other fees may apply depending on your circumstances.