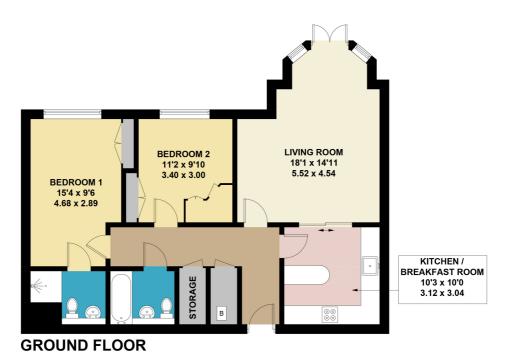

## Wellesley Court, Crowthorne

Approximate Gross Internal Area = 852 sq ft / 79.2 sq m

This plan is for layout guidance only. Not drawn to scale unless stated. Windows and door openings are approximate. Whilst every care is taken in the preparation of this plan, please check all dimensions, shapes and compass bearings before making any decisions reliant upon them. (ID 1185315) Produced by BlueSky Estate Agency Services on behalf of Michael Hardy