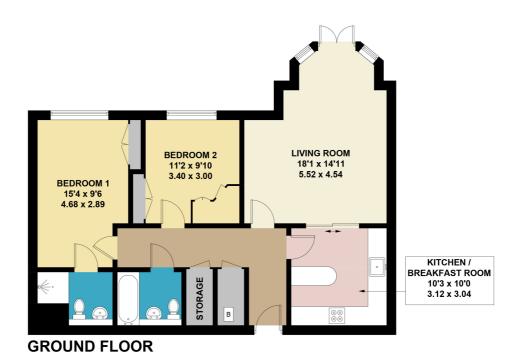

## **Wellesley Court, Crowthorne**

Approximate Gross Internal Area = 852 sq ft / 79.2 sq m

This plan is for layout guidance only. Not drawn to scale unless stated. Windows and door openings are approximate. Whilst every care is taken in the preparation of this plan, please check all dimensions, shapes and compass bearings before making any decisions reliant upon them. (ID 1185315) Produced by BlueSky Estate Agency Services on behalf of Michael Hardy