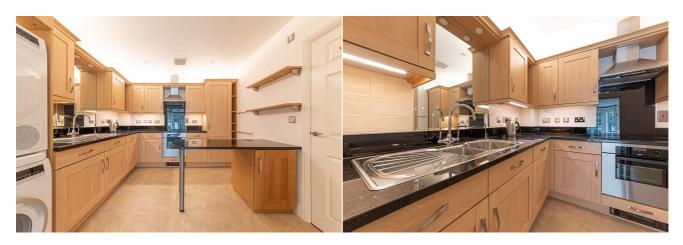

### £1,800 PCM

A beautifully presented ground floor apartment situated in a gated development in Crowthorne. Entrance hallway through to spacious Lounge with french doors to private patio. Open plan kitchen/diner with appliances and breakfast bar. Master bedroom with built in wardrobe and ensuite bathroom with walk in shower. Second bedroom with built in wardrobe/cupboards. Family bathroom with shower over bath. Large storage cupboard. Allocated parking space. EPC Band B. Bracknell Forest Council Tax Band D. Unfurnished.