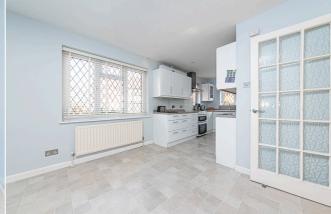

### £2,350 PCM

Well presented four bedroom detached property situated in Woosehill. Entrance hall leading to fitted kitchen/breakfast room, cloakroom, spacious lounge with patio doors t0 private garden. Feature stairway, hall storage, two double bedrooms with fitted wardrobes in primary, two single bedrooms, family bathroom with shower over bath. Mature maintained private garden with two sheds and access to garage to be used as storage only due to restricted space. Driveway parking for two vehicles. Presented on an unfurnished basis. EPC Band Rating D. Wokingham Council Tax Band E. Pet Friendly.

#### Available 07/05/2025

- Four Bedroom Detached Property
- Spacious Living Room
- Modern Kitchen And Breakfast Room
- Enclosed Private Garden
- Driveway Parking And Single Garage
- Unfurnished And Pet Friendly