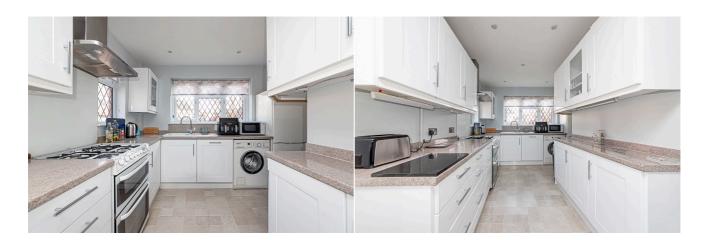

### £2,350 PCM

Well presented four bedroom detached property situated in Woosehill. Entrance hall leading to fitted kitchen/breakfast room, cloakroom, spacious lounge with patio doors t0 private garden. Feature stairway, hall storage, two double bedrooms with fitted wardrobes in primary, two single bedrooms, family bathroom with shower over bath. Mature maintained private garden with two sheds and access to garage to be used as storage only due to restricted space. Driveway parking for two vehicles. Presented on an unfurnished basis. EPC Band Rating D. Wokingham Council Tax Band E. Pet Friendly.

#### Available 07/05/2025

- Four Bedroom Detached Property
- Spacious Living Room
- Modern Kitchen And Breakfast Room
- Enclosed Private Garden
- Driveway Parking And Single Garage
- Unfurnished And Pet Friendly