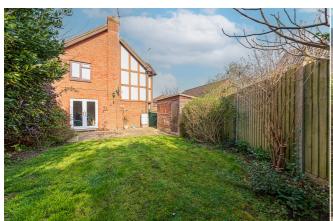

### £2,350 PCM

Well presented four bedroom detached property situated in Woosehill. Entrance hall leading to fitted kitchen/breakfast room, cloakroom, spacious lounge with patio doors t0 private garden. Feature stairway, hall storage, two double bedrooms with fitted wardrobes in primary, two single bedrooms, family bathroom with shower over bath. Mature maintained private garden with two sheds and access to garage to be used as storage only due to restricted space. Driveway parking for two vehicles. Presented on an unfurnished basis. EPC Band Rating D. Wokingham Council Tax Band E. Pet Friendly.

#### Available 07/05/2025

- Four Bedroom Detached Property
- Spacious Living Room
- Modern Kitchen And Breakfast Room
- Enclosed Private Garden
- Driveway Parking And Single Garage
- Unfurnished And Pet Friendly