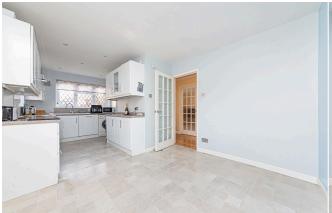

### £2,350 PCM

Well presented four bedroom detached property situated in Woosehill. Entrance hall leading to fitted kitchen/breakfast room, cloakroom, spacious lounge with patio doors t0 private garden. Feature stairway, hall storage, two double bedrooms with fitted wardrobes in primary, two single bedrooms, family bathroom with shower over bath. Mature maintained private garden with two sheds and access to garage to be used as storage only due to restricted space. Driveway parking for two vehicles. Presented on an unfurnished basis. EPC Band Rating D. Wokingham Council Tax Band E. Pet Friendly.

#### Available 07/05/2025

- Four Bedroom Detached Property
- Spacious Living Room
- Modern Kitchen And Breakfast Room
- Enclosed Private Garden
- Driveway Parking And Single Garage
- Unfurnished And Pet Friendly