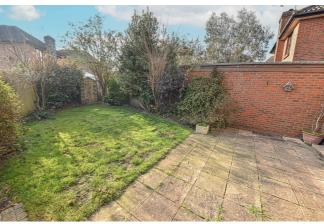

### £2,350 PCM

Well presented four bedroom detached property situated in Woosehill. Entrance hall leading to fitted kitchen/breakfast room, cloakroom, spacious lounge with patio doors t0 private garden. Feature stairway, hall storage, two double bedrooms with fitted wardrobes in primary, two single bedrooms, family bathroom with shower over bath. Mature maintained private garden with two sheds and access to garage to be used as storage only due to restricted space. Driveway parking for two vehicles. Presented on an unfurnished basis. EPC Band Rating D. Wokingham Council Tax Band E. Pet Friendly.

#### Available 07/05/2025

- Four Bedroom Detached Property
- Spacious Living Room
- Modern Kitchen And Breakfast Room
- Enclosed Private Garden
- Driveway Parking And Single Garage
- Unfurnished And Pet Friendly