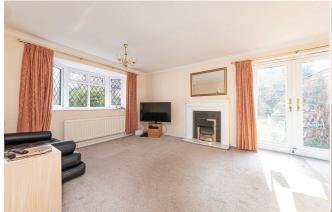

### £2,350 PCM

Well presented four bedroom detached property situated in Woosehill. Entrance hall leading to fitted kitchen/breakfast room, cloakroom, spacious lounge with patio doors t0 private garden. Feature stairway, hall storage, two double bedrooms with fitted wardrobes in primary, two single bedrooms, family bathroom with shower over bath. Mature maintained private garden with two sheds and access to garage to be used as storage only due to restricted space. Driveway parking for two vehicles. Presented on an unfurnished basis. EPC Band Rating D. Wokingham Council Tax Band E. Pet Friendly.

#### Available 07/05/2025

- Four Bedroom Detached Property
- Spacious Living Room
- Modern Kitchen And Breakfast Room
- Enclosed Private Garden
- Driveway Parking And Single Garage
- Unfurnished And Pet Friendly