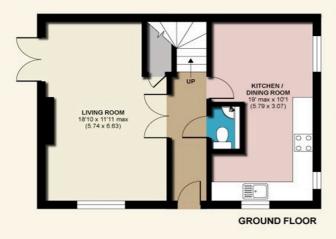

# Medway Close, Wokingham APPROX. GROSS INTERNAL FLOOR AREA 1044 SQ FT 96.9 SQ METRES

Whilst every attempt has been made to ensure the accuracy of the floor plan contained here, measurements of doors, windows and rooms are approximate and no responsibility is taken for any error, omission or misstatement. These plans are for representation purposes only as defined by RICS Code of Measuring Practice and should be used as such by any prospective purchaser. Specifically no guarantee is given on the total square footage of the property if quoted on this plan. Any figure given is for initial guidance only and should not be relied on as a basis of valuation.

Copyright nichecom.co.uk 2016 Produced for Michael Hardy REF: 119867