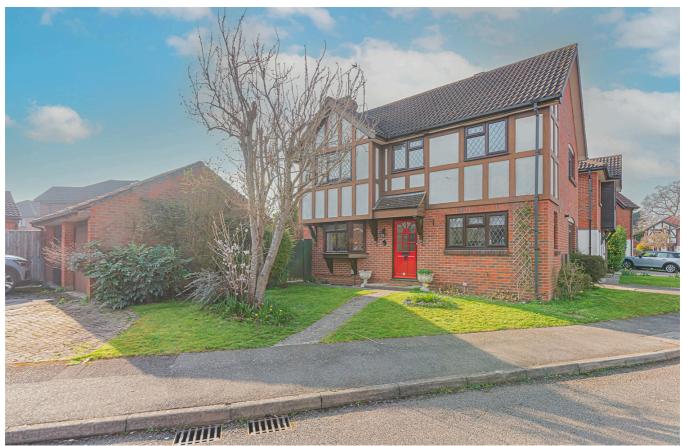

## Medway Close, Wokingham, RG41 3TP

### £2,350 PCM

Well presented four bedroom detached property situated in Woosehill. Entrance hall leading to fitted kitchen/breakfast room, cloakroom, spacious lounge with patio doors t0 private garden. Feature stairway, hall storage, two double bedrooms with fitted wardrobes in primary, two single bedrooms, family bathroom with shower over bath. Mature maintained private garden with two sheds and access to garage to be used as storage only due to restricted space. Driveway parking for two vehicles. Presented on an unfurnished basis. EPC Band Rating D. Wokingham Council Tax Band E. Pet Friendly.

#### Available 07/05/2025

- Four Bedroom Detached Property
- Spacious Living Room
- Modern Kitchen And Breakfast Room
- Enclosed Private Garden
- Driveway Parking And Single Garage
- Unfurnished And Pet Friendly