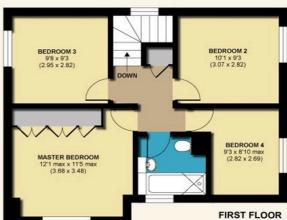

# Medway Close, Wokingham APPROX. GROSS INTERNAL FLOOR AREA 1044 SQ FT 96.9 SQ METRES

Whilst every attempt has been made to ensure the accuracy of the floor plan contained here, measurements of doors, windows and rooms are approximate and no responsibility is taken for any error, omission or misstatement. These plans are for representation purposes only as defined by RICS Code of Measuring Practice and should be used as such by any prospective purchaser. Specifically no guarantee is given on the total square footage of the property if quoted on this plan. Any figure given is for initial guidance only and should not be relied on as a basis of valuation.

Copyright nichecom.co.uk 2016 Produced for Michael Hardy REF: 119867