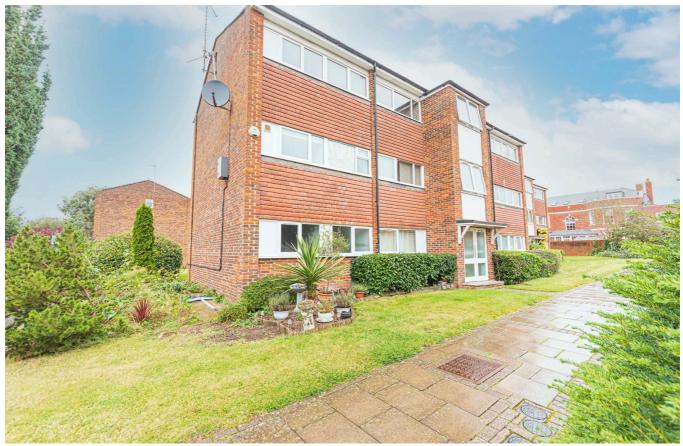

## Elms Road, Wokingham, RG40 2AA

£1,300 PCM

This first floor, two-bedroom apartment property within Wokingham town centre is well presented throughout. The property consists of two double bedrooms, a family bathroom with a shower over the bath. Continuing through to a generous sized open plan living, dining and kitchen with all appliances including a dishwasher. The property is fully electric throughout. With a garage in the courtyard. Wokingham council tax band C, EPC band D, Unfurnished.

## Available 30/04/2025

- First floor apartment
- Two double bedrooms
- Open-plan living space
- Garage
- Central location
- Unfurnished

\*Fees For Assured Shorthold Tenancies: when you rent a property from us you will be required to pay a sum equivalent to one weeks' rent for a holding deposit. Upon successful application, this amount will be off set against your first months' rent. You will also be required to pay a security deposit equivalent to 5 weeks' rent which will be held and protected in line with Deposit legislation. For more information about our fees please visit: www.michael-hardy.co.uk Fees for all other tenancies (Non Housing Act Tenancies / Company Lets): when you rent a property from us we will charge you a one-off fee per property. This charge is the equivalent of 15 days of the monthly rental charge (+VAT) with a minimum fee of £450 (inc.VAT) up to a maximum of £650 (inc.VAT). Other fees may apply depending on your circumstances.