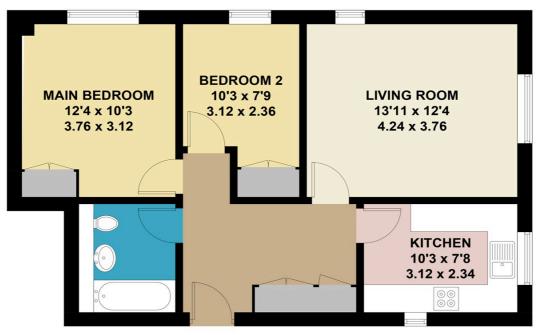

## Lockton House, Wokingham

Approximate Gross Internal Area = 644 sq ft / 59.8 sq m

#### **FIRST FLOOR**

This plan is for layout guidance only. Not drawn to scale unless stated. Windows and door openings are approximate. Whilst every care is taken in the preparation of this plan, please check all dimensions, shapes and compass bearings before making any decisions reliant upon them. (ID1104668) Produced by BlueSky Estate Agency Services on behalf of Michael Hardy