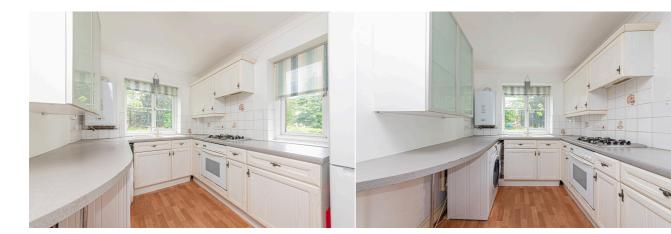

# £1,300 PCM

Very Well presented Two bedroom Apartment In Wokingham Town Centre. Entrance Hall With Storage Options, Modern Kitchen With Appliances, Spacious Living Room, Refurbished Family Bathroom With Electric Shower Over Bath, One Spacious Double Bedroom, One Good Size Single Bedroom. Both Bedrooms Have Built In Wardrobes. Communal Gardens. Off Road Parking. Council Tax Band D EPC Rating C . Unfurnished

#### **Available 12/08/2024**

- Well Presented Two Bedroom Apartment In Central Wokingham
- Spacious Living Room
- · Recently Refurbished Family Bathroom
- Good Size Bedrooms With Built In Wardrobes
- Communal Gardens With Off Road Parking
- Unfurnished