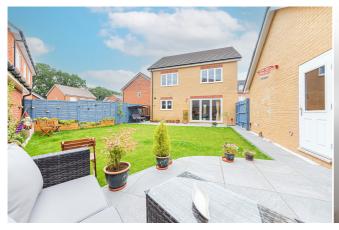

## £2,950 PCM

4 Bed New Detached House in Desirable Hatch Farm Winnersh. 4 Double Bedrooms the Master with En-suite Shower Room, Family Bathroom, Entrance Hallway, Fitted Kitchen, Open Plan Spacious Kitchen/Dining/Living Room Breakfast Room, Patio Doors Out To Enclosed Garden, Spacious Living Room, Cloakroom, Large Single Garage, Council Tax Band F, EPC B. Unfurnished.

#### Available 15/08/2023

- Large 4 Double Bedroom Detached House
- Spacious Living/Dining Room/Breakfast Room
- Master Bedroom with En-Suite
- Large Garage & Driveway
- Good Size Enclosed Landscaped Garden
- Unfurnished