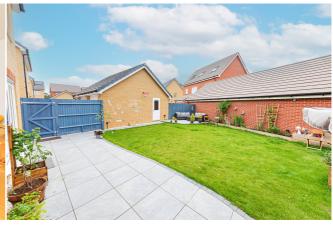

## £2,950 PCM

4 Bed New Detached House in Desirable Hatch Farm Winnersh. 4 Double Bedrooms the Master with En-suite Shower Room, Family Bathroom, Entrance Hallway, Fitted Kitchen, Open Plan Spacious Kitchen/Dining/Living Room Breakfast Room, Patio Doors Out To Enclosed Garden, Spacious Living Room, Cloakroom, Large Single Garage, Council Tax Band F, EPC B. Unfurnished.

#### Available 15/08/2023

- Large 4 Double Bedroom Detached House
- Spacious Living/Dining Room/Breakfast Room
- Master Bedroom with En-Suite
- Large Garage & Driveway
- Good Size Enclosed Landscaped Garden
- Unfurnished