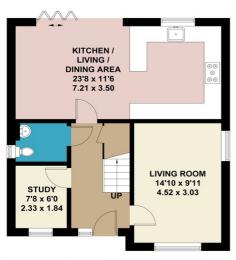

# Rhodes Close, Winnersh

Approximate Gross Internal Area = 113.4 sq m / 1221 sq ft Garage = 18.0 sq m / 194 sq ft Total = 131.4 sq m / 1415 sq ft

**GROUND FLOOR** 

FIRST FLOOR

This plan is for layout guidance only. Not drawn to scale unless stated. Windows and door openings are approximate. Whilst every care is taken in the preparation of this plan, please check all dimensions, shapes and compass bearings before making any decisions reliant upon them. (ID 987538) Produced by BlueSky Estate Agency Services on behalf of Michael Hardy