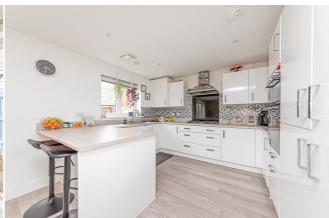

## £2,950 PCM

4 Bed New Detached House in Desirable Hatch Farm Winnersh. 4 Double Bedrooms the Master with En-suite Shower Room, Family Bathroom, Entrance Hallway, Fitted Kitchen, Open Plan Spacious Kitchen/Dining/Living Room Breakfast Room, Patio Doors Out To Enclosed Garden, Spacious Living Room, Cloakroom, Large Single Garage, Council Tax Band F, EPC B. Unfurnished.

#### Available 15/08/2023

- Large 4 Double Bedroom Detached House
- Spacious Living/Dining Room/Breakfast Room
- Master Bedroom with En-Suite
- Large Garage & Driveway
- Good Size Enclosed Landscaped Garden
- Unfurnished