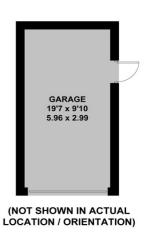

# Rhodes Close, Winnersh

Approximate Gross Internal Area = 113.4 sq m / 1221 sq ft Garage = 18.0 sq m / 194 sq ft Total = 131.4 sq m / 1415 sq ft

**GROUND FLOOR** 

FIRST FLOOR

This plan is for layout guidance only. Not drawn to scale unless stated. Windows and door openings are approximate. Whilst every care is taken in the preparation of this plan, please check all dimensions, shapes and compass bearings before making any decisions reliant upon them. (ID 987538) Produced by BlueSky Estate Agency Services on behalf of Michael Hardy