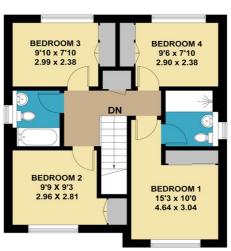

# Rhodes Close, Winnersh

Approximate Gross Internal Area = 113.4 sq m / 1221 sq ft Garage = 18.0 sq m / 194 sq ft Total = 131.4 sq m / 1415 sq ft

**GROUND FLOOR** 

FIRST FLOOR

This plan is for layout guidance only. Not drawn to scale unless stated. Windows and door openings are approximate. Whilst every care is taken in the preparation of this plan, please check all dimensions, shapes and compass bearings before making any decisions reliant upon them. (ID 987538) Produced by BlueSky Estate Agency Services on behalf of Michael Hardy