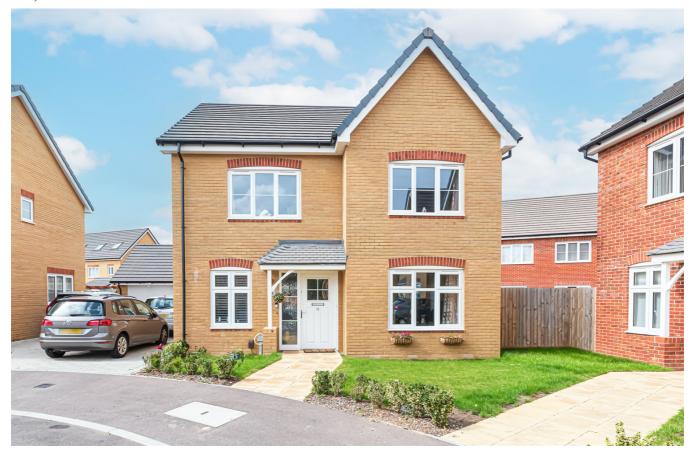

# Rhodes Close, Wokingham, RG41 5SL

## £2,950 PCM

4 Bed New Detached House in Desirable Hatch Farm Winnersh. 4 Double Bedrooms the Master with En-suite Shower Room, Family Bathroom, Entrance Hallway, Fitted Kitchen, Open Plan Spacious Kitchen/Dining/Living Room Breakfast Room, Patio Doors Out To Enclosed Garden, Spacious Living Room, Cloakroom, Large Single Garage, Council Tax Band F, EPC B. Unfurnished.

#### Available 15/08/2023

- Large 4 Double Bedroom Detached House
- Spacious Living/Dining Room/Breakfast Room
- Master Bedroom with En-Suite
- Large Garage & Driveway
- Good Size Enclosed Landscaped Garden
- Unfurnished