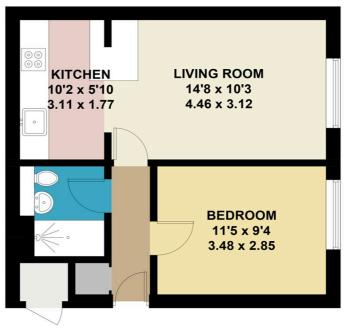

### Aragon Court, Bracknell

Approximate Gross Internal Area = 39.0 sq m / 420 sq ft (Including Outside Store)

### **GROUND FLOOR**

This plan is for layout guidance only. Not drawn to scale unless stated. Windows and door openings are approximate. Whilst every care is taken in the preparation of this plan, please check all dimensions, shapes and compass bearings before making any decisions reliant upon them. (ID1096644) Produced by BlueSky Estate Agency Services on behalf of Michael Hardy