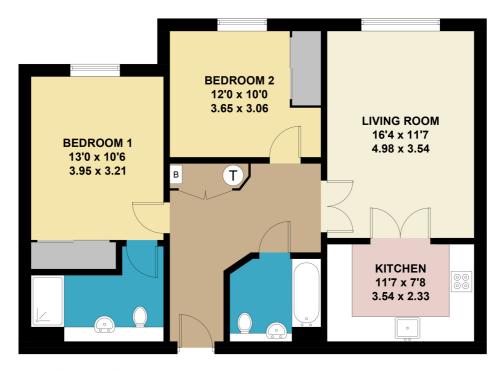

### Imperial Court, Wokingham

Approximate Gross Internal Area = 76.7 sq m / 825 sq ft

### **SECOND FLOOR**

This plan is for layout guidance only. Not drawn to scale unless stated. Windows and door openings are approximate. Whilst every care is taken in the preparation of this plan, please check all dimensions, shapes and compass bearings before making any decisions reliant upon them. (ID 899981) Produced by BlueSky Estate Agency Services on behalf of Michael Hardy