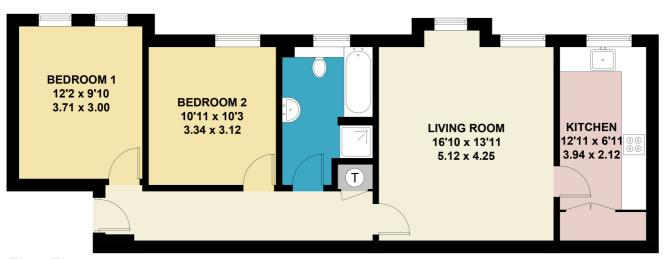

### Peninsula Place, Crowthorne

Approximate Gross Internal Area = 761 sq ft / 70.7 sq m

### **First Floor**

This plan is for layout guidance only. Not drawn to scale unless stated. Windows and door openings are approximate. Whilst every care is taken in the preparation of this plan, please check all dimensions, shapes and compass bearings before making any decisions reliant upon them. (ID741115)