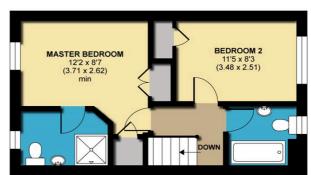

# Gadd Close, Wokingham APPROX. GROSS INTERNAL FLOOR AREA 772 SQ FT 71.7 SQ METRES

**GROUND FLOOR** 

FIRST FLOOR

Copyright nichecom.co.uk 2018 Produced for Michael Hardy REF: 257176