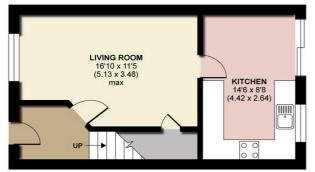

# Gadd Close, Wokingham APPROX. GROSS INTERNAL FLOOR AREA 772 SQ FT 71.7 SQ METRES

**GROUND FLOOR** 

FIRST FLOOR

Copyright nichecom.co.uk 2018 Produced for Michael Hardy REF: 257176