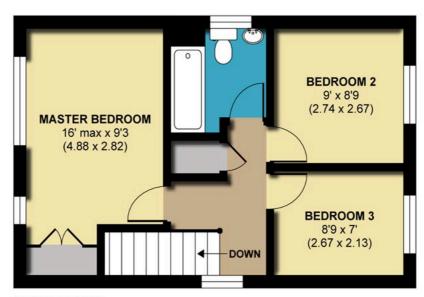

# Skelmerdale Way, Earley, Reading, RG6

APPROX. GROSS INTERNAL FLOOR AREA 1132 SQ FT 105.1 SQ METRES

FIRST FLOOR

**GROUND FLOOR** 

Whilst every attempt has been made to ensure the accuracy of the floor plan contained here, measurements of doors, windows and rooms are approximate and no responsibility is taken for any error, omission or misstatement. These plans are for representation purposes only as defined by RICS Code of Measuring Practice and should be used as such by any prospective purchaser. Specifically no guarantee is given on the total square footage of the property if quoted on this plan. Any figure given is for initial guidance only and should not be relied on as a basis of valuation.

Copyright nichecom.co.uk 2020 Produced for Michael Hardy REF: 574559