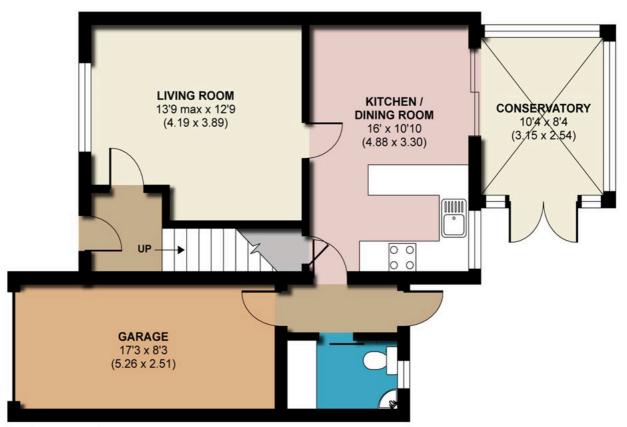

# Skelmerdale Way, Earley, Reading, RG6

APPROX. GROSS INTERNAL FLOOR AREA 1132 SQ FT 105.1 SQ METRES

FIRST FLOOR

**GROUND FLOOR** 

Whilst every attempt has been made to ensure the accuracy of the floor plan contained here, measurements of doors, windows and rooms are approximate and no responsibility is taken for any error, omission or misstatement. These plans are for representation purposes only as defined by RICS Code of Measuring Practice and should be used as such by any prospective purchaser. Specifically no guarantee is given on the total square footage of the property if quoted on this plan. Any figure given is for initial guidance only and should not be relied on as a basis of valuation.

Copyright nichecom.co.uk 2020 Produced for Michael Hardy REF: 574559