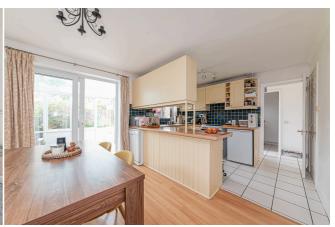

## £1,900 PCM

Delightful Three Bedroom Property Situated In Popular Lower Earley. Entrance Lobby With Garage Access, Cloakroom, Through To Spacious Kitchen/Dining Room With Modern Appliances, Beautiful Conservatory With Patio Doors To Private Garden, Generous Living Room, Three Double Bedrooms And Primary With Fitted Wardrobes, Family Bathroom with Shower Over Bath, Gas Central Heating Radiators. EPC Rating C. Council Tax Band E. Unfurnished

#### Available 09/08/2024

- Three Bedroom Property In Very Popular Lower Earley
- Generous Kitchen/Dining Room
- Private Drive And Garage
- Family Bathroom With Shower Above Bath
- Conservatory/Private Garden
- Unfurnished