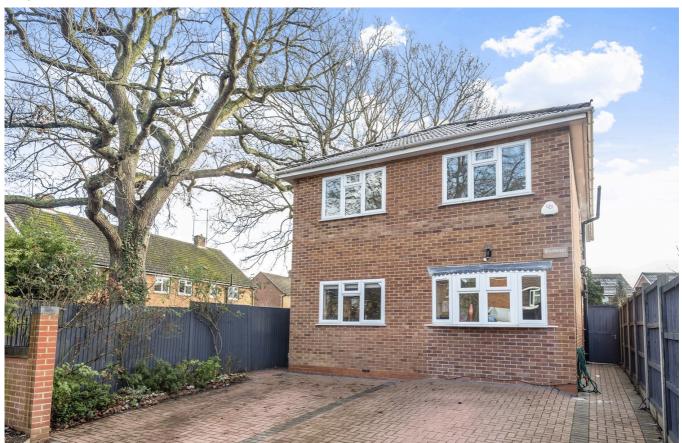

# Norreys Avenue, Wokingham, RG40 1UH

### £2,100 PCM

A Four Bedroom Detached Family Home Walking Distance To Wokingham Town And Local Schools. Property Comprises An Entrance Hallway, Cloakroom, Spacious Living Room With Access To The Garden, An Additional Family Room Or Office, Fitted Kitchen/Dining Room With Modern Appliances, Four Generous Double Bedrooms, Ensuite To The Main Bedroom, Family Bathroom With Shower Above Bath. The Property Further Benefits From A Driveway And Private Rear Garden. Two Rear Garden Offices With Storage Shed Not On Plan. Gas Central Heating. EPC Rating C. Council Tax Band E. Part Furnished

#### Available 28/05/2024

- · Four Bedroom Detached Family Home
- Walking Distance To Wokingham Town And Local Schools
- Large Living Room With Access To The Garden
- Fitted Kitchen/Dining Room With Appliances
- Driveway And Private Rear Garden
- Part Furnished