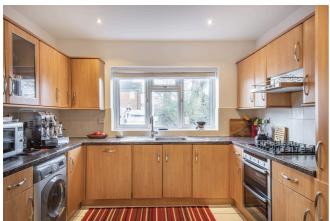

### £2,100 PCM

A Four Bedroom Detached Family Home Walking Distance To Wokingham Town And Local Schools. Property Comprises An Entrance Hallway, Cloakroom, Spacious Living Room With Access To The Garden, An Additional Family Room Or Office, Fitted Kitchen/Dining Room With Modern Appliances, Four Generous Double Bedrooms, Ensuite To The Main Bedroom, Family Bathroom With Shower Above Bath. The Property Further Benefits From A Driveway And Private Rear Garden. Two Rear Garden Offices With Storage Shed Not On Plan. Gas Central Heating. EPC Rating C. Council Tax Band E. Part Furnished

#### Available 28/05/2024

- · Four Bedroom Detached Family Home
- Walking Distance To Wokingham Town And Local Schools
- Large Living Room With Access To The Garden
- Fitted Kitchen/Dining Room With Appliances
- Driveway And Private Rear Garden
- Part Furnished