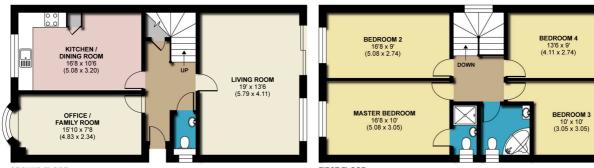

## Norreys Avenue, Wokingham

APPROX. GROSS INTERNAL FLOOR AREA 1450 SQ FT 134.7 SQ METRES

GROUND FLOOR FIRST FLOOR

Whilst every attempt has been made to ensure the accuracy of the floor plan contained here, measurements of doors, windows and rooms are approximate and no responsibility is taken for any error, omission or misstatement. These plans are for representation purposes only as defined by RICS Code of Measuring Practice and should be used as such by any prospective purchaser. Specifically no guarantee is given on the total square footage of the property if quoted on this plan. Any figure given is for initial guidance only and should not be relied on as a basis of valuation.

Copyright nichecom.co.uk 2019 Produced for Michael Hardy REF : 423190