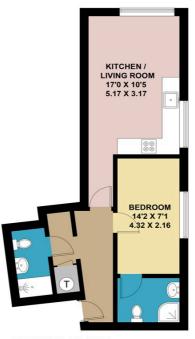

### Broad Street Walk, Wokingham

Approximate Gross Internal Area = 465 sq ft / 43.2 sq m

### **GROUND FLOOR**

This plan is for layout guidance only. Not drawn to scale unless stated. Windows and door openings are approximate. Whilst every care is taken in the preparation of this plan, please check all dimensions, shapes and compass bearings before making any decisions reliant upon them. (ID 1081904) Produced by BlueSky Estate Agency Services on behalf of Michael Hardy