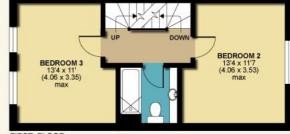

# Aphelion Way, Shinfield, Reading

APPROX. GROSS INTERNAL FLOOR AREA 1089 SQ FT 101.1 SQ METRES

SECOND FLOOR

GROUND FLOOR

FIRST FLOOR

Whilst every attempt has been made to ensure the accuracy of the floor plan contained here, measurements of doors, windows and rooms are approximate and no responsibility is taken for any error, omission or misstatement. These plans are for representation purposes only as defined by RICS Code of Measuring Practice and should be used as such by any prospective purchaser. Specifically no guarantee is given on the total square footage of the property if quoted on this plan. Any figure given is for initial guidance only and should not be relied on as a sale sale of valuation.