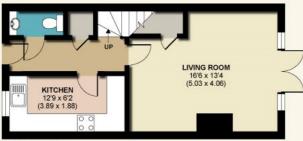

# Aphelion Way, Shinfield, Reading

APPROX. GROSS INTERNAL FLOOR AREA 1089 SQ FT 101.1 SQ METRES

SECOND FLOOR

GROUND FLOOR

FIRST FLOOR

Whilst every attempt has been made to ensure the accuracy of the floor plan contained here, measurements of doors, windows and rooms are approximate and no responsibility is taken for any error, omission or misstatement. These plans are for representation purposes only as defined by RICS Code of Measuring Practice and should be used as such by any prospective purchaser. Specifically no guarantee is given on the total square footage of the property if quoted on this plan. Any figure given is for initial guidance only and should not be relied on as a sale sale of valuation.