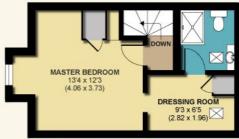

# Aphelion Way, Shinfield, Reading

APPROX. GROSS INTERNAL FLOOR AREA 1089 SQ FT 101.1 SQ METRES

SECOND FLOOR

GROUND FLOOR

FIRST FLOOR

Whilst every attempt has been made to ensure the accuracy of the floor plan contained here, measurements of doors, windows and rooms are approximate and no responsibility is taken for any error, omission or misstatement. These plans are for representation purposes only as defined by RICS Code of Measuring Practice and should be used as such by any prospective purchaser. Specifically no guarantee is given on the total square footage of the property if quoted on this plan. Any figure given is for initial guidance only and should not be relied on as a sale sale of valuation.