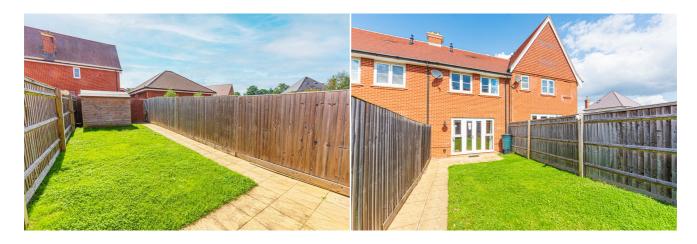

### £1,650 PCM

Beautifully Presented Two Bedroom House Situated Within Walking Distance of Keephatch and St Crispins School. Entrance Hallway, Cloakroom. Modern Open Plan Living Area With Patio Access To Private Garden, Two Spacious Double Bedrooms Both With Fitted Wardrobe, Well Appointed Family Bathroom with Bath And Separate Shower Cubicle. Private Garden With Shed And Rear Access. Two Allocated Parking Spaces. EPC Rating B Council Tax D. Unfurnished.

#### Available 12/06/2024

- Modern Two Bedroom Property In Popular Wokingham
- Generous Two Double Bedroom With Fitted Wardrobes
- Spacious Living Area Patio To Garden
- Two Allocated Parking Spaces
- Family Bathroom With Separate Shower Cubicle
- Unfurnished