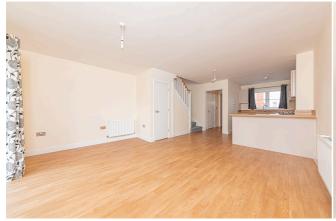

### £1,650 PCM

Beautifully Presented Two Bedroom House Situated Within Walking Distance of Keephatch and St Crispins School. Entrance Hallway, Cloakroom. Modern Open Plan Living Area With Patio Access To Private Garden, Two Spacious Double Bedrooms Both With Fitted Wardrobe, Well Appointed Family Bathroom with Bath And Separate Shower Cubicle. Private Garden With Shed And Rear Access. Two Allocated Parking Spaces. EPC Rating B Council Tax D. Unfurnished.

#### Available 12/06/2024

- Modern Two Bedroom Property In Popular Wokingham
- Generous Two Double Bedroom With Fitted Wardrobes
- Spacious Living Area Patio To Garden
- Two Allocated Parking Spaces
- Family Bathroom With Separate Shower Cubicle
- Unfurnished