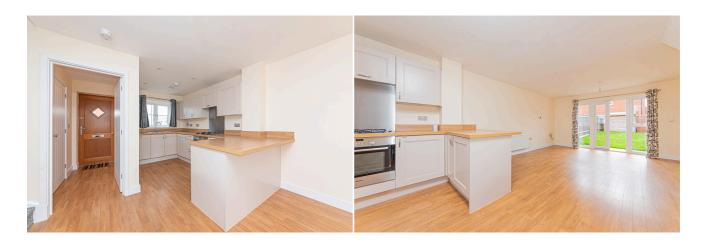

### £1,650 PCM

Beautifully Presented Two Bedroom House Situated Within Walking Distance of Keephatch and St Crispins School. Entrance Hallway, Cloakroom. Modern Open Plan Living Area With Patio Access To Private Garden, Two Spacious Double Bedrooms Both With Fitted Wardrobe, Well Appointed Family Bathroom with Bath And Separate Shower Cubicle. Private Garden With Shed And Rear Access. Two Allocated Parking Spaces. EPC Rating B Council Tax D. Unfurnished.

#### Available 12/06/2024

- Modern Two Bedroom Property In Popular Wokingham
- Generous Two Double Bedroom With Fitted Wardrobes
- Spacious Living Area Patio To Garden
- Two Allocated Parking Spaces
- Family Bathroom With Separate Shower Cubicle
- Unfurnished