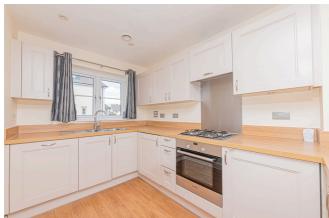

### £1,650 PCM

Beautifully Presented Two Bedroom House Situated Within Walking Distance of Keephatch and St Crispins School. Entrance Hallway, Cloakroom. Modern Open Plan Living Area With Patio Access To Private Garden, Two Spacious Double Bedrooms Both With Fitted Wardrobe, Well Appointed Family Bathroom with Bath And Separate Shower Cubicle. Private Garden With Shed And Rear Access. Two Allocated Parking Spaces. EPC Rating B Council Tax D. Unfurnished.