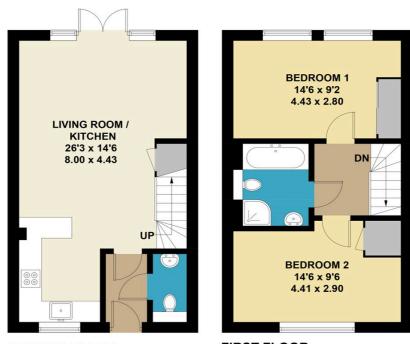

## Culver Grove, Wokingham

Approximate Gross Internal Area =72.0 sq m / 775 sq ft

**GROUND FLOOR** 

FIRST FLOOR

This plan is for layout guidance only. Not drawn to scale unless stated. Windows and door openings are approximate. Whilst every care is taken in the preparation of this plan, please check all dimensions, shapes and compass bearings before making any decisions reliant upon them. (ID791214)