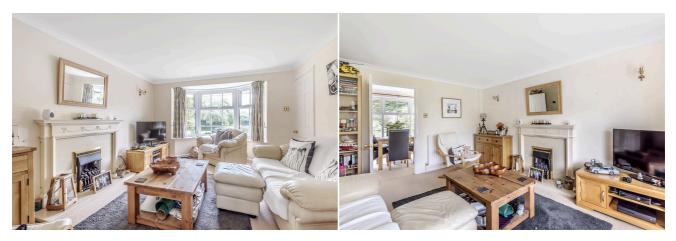

## £1,900 PCM

Four Bedroom Detached Home Close To Wokingham Town Centre. Entrance Hallway, Cloakroom, Kitchen With Modern Appliances Patio Door Out To Enclosed Garden, Spacious Living Room With Bay Window And Feature Fireplace, Separate Dining Room, Two Double Bedrooms With Fitted Wardrobes And Further Two Single Bedrooms, Master Bedroom Shower En-Suite, Gas Central Heating, Single Garage And Private Garden. Unfurnished. EPC Rating D. Council Tax F.