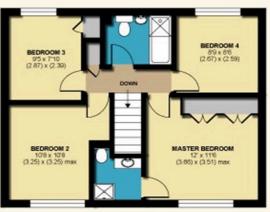

# Evergreen Way, Wokingham APPROX. GROSS INTERNAL FLOOR AREA 1072 SQ FT 99.5 SQ METRES (EXCLUDES GARAGE)

FIRST FLOOR

GROUND FLOOR

Whilst every attempt has been made to ensure the occuracy of the floor plan contained here, measurements of doors, windows and norms are approximated and no responsibility is bisen for any error, orisission or misstatement. These plans are the representation purposes only as defined by RICES Code of Measuring Princises and should be used as such by any prospector purposes. Specifically no guarantee is given on the total square footage of the property if quoted on this plan. Any figure given is for initial guidance only and should not be releted on as a basis of valuation.