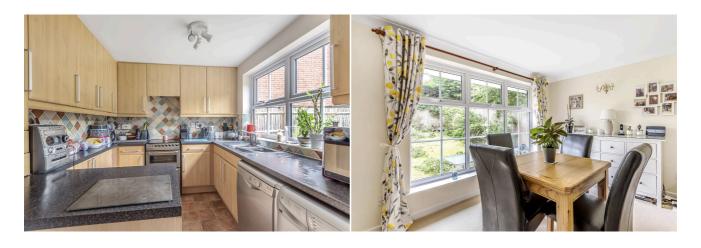

## £1,900 PCM

Four Bedroom Detached Home Close To Wokingham Town Centre. Entrance Hallway, Cloakroom, Kitchen With Modern Appliances Patio Door Out To Enclosed Garden, Spacious Living Room With Bay Window And Feature Fireplace, Separate Dining Room, Two Double Bedrooms With Fitted Wardrobes And Further Two Single Bedrooms, Master Bedroom Shower En-Suite, Gas Central Heating, Single Garage And Private Garden. Unfurnished. EPC Rating D. Council Tax F.