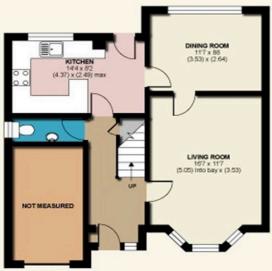

# Evergreen Way, Wokingham APPROX. GROSS INTERNAL FLOOR AREA 1072 SQ FT 99.5 SQ METRES (EXCLUDES GARAGE)

FIRST FLOOR

GROUND FLOOR

Whilst every attempt has been made to ensure the occuracy of the floor plan contained here, measurements of doors, windows and norms are approximated and no responsibility is bisen for any error, orisission or misstatement. These plans are the representation purposes only as defined by RICES Code of Measuring Princises and should be used as such by any prospector purposes. Specifically no guarantee is given on the total square footage of the property if quoted on this plan. Any figure given is for initial guidance only and should not be releted on as a basis of valuation.