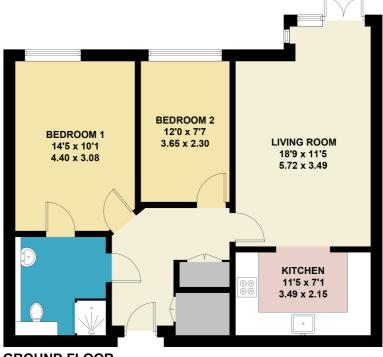

# **Broccoli Cloisters, Wokingham**

Approximate Gross Internal Area = 721 sq ft / 67 sq m

**GROUND FLOOR** 

This plan is for layout guidance only. Not drawn to scale unless stated. Windows and door openings are approximate. Whilst every care is taken in the preparation of this plan, please check all dimensions, shapes and compass bearings before making any decisions reliant upon them. (ID1048211) Produced by BlueSky Estate Agency Services on behalf of Michael Hardy