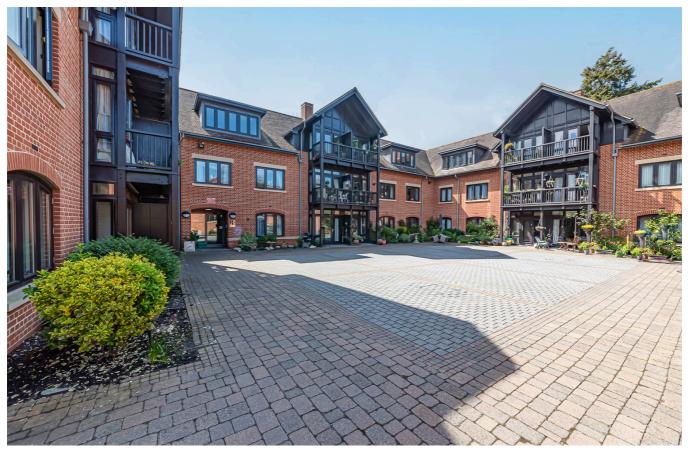

# The Broccoli Cloister, Wokingham, RG40 1AW

## £1,400 PCM

A Two Bedroom Ground Floor Apartment Exclusive To Over 55's And Walking Distance To Both Wokingham Town And Cantley Park.

Property Comprises An Entrance Hallway, Spacious Living Room With Access To The Courtyard, Fitted Kitchen With Appliances, Two Double Bedrooms And Walk In Shower Room. The Property Further Benefits From Off Steet Parking And Communal Gardens. Unfurnished. Gas Central Heating. EPC Rating C. Council Tax Band D.

### Available 13/05/2024

- A Two Bedroom Ground Floor Apartment Exclusive To Over 55's
- Walking Distance To Both Wokingham Town And Cantley Park
- Spacious Living Room With Access To The Courtyard
- Fitted Kitchen With Appliances And Walk In Shower Room
- Off Steet Parking
- Unfurnished