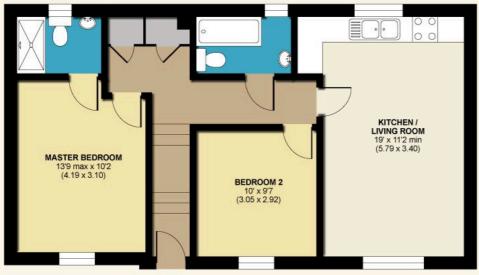

## Outfield Crescent, Wokingham APPROX. GROSS INTERNAL FLOOR AREA 667 SQ FT 62 SQ METRES

FIRST FLOOR

Whilst every attempt has been made to ensure the accuracy of the floor plan contained here, measurements of doors, windows an rooms are approximate and no responsibility is taken for any error, omission or misatatement. These plans are for propresentation purposes only as defined by RICS Code of Measuing Practice and should be used as such by any prospective purchaser. Specifically no guarantee is given on the total square footage of the property if quoted on this plan. Any figure given is for initial guidance only and should not be relied on as a basis of valuation. and Copyright nichecom.co.uk 2017 Produced for Michael Hardy REF : 189112