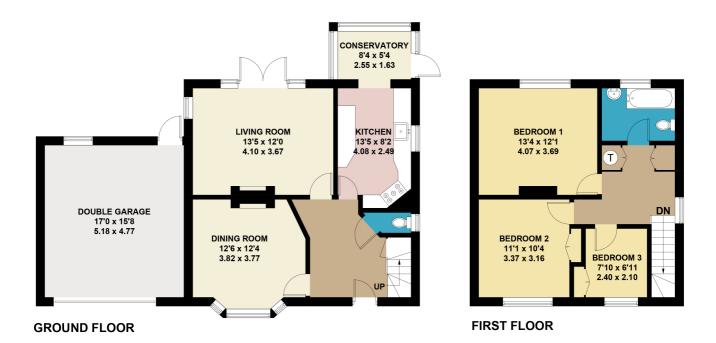

## **Oxford Road, Wokingham** Approximate Gross Internal Area = 1155 sq ft / 107.3 sq m

Approximate Gross Internal Area = 1155 sq ft / 107.3 sq m Garage = 267 sq ft / 24.8 sq m Total = 1422 sq ft / 132.1 sq m

This plan is for layout guidance only. Not drawn to scale unless stated. Windows and door openings are approximate. Whilst every care is taken in the preparation of this plan, please check all dimensions, shapes and compass bearings before making any decisions reliant upon them. (ID 952361) Produced by BlueSky Estate Agency Services on behalf of Michael Hardy