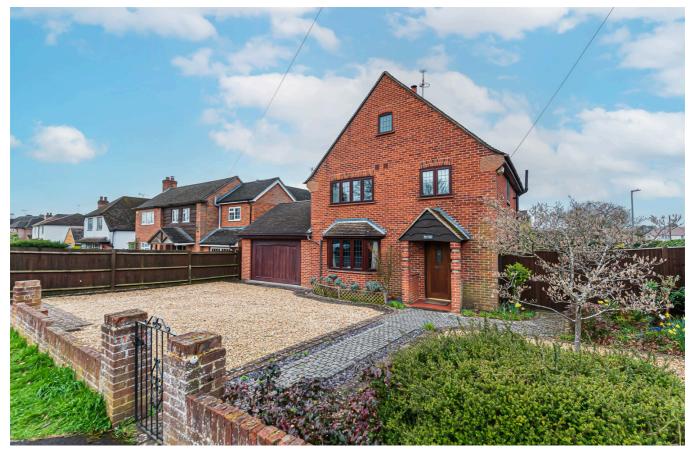

## Oxford Road, Wokingham, RG41 2YJ

£2,650 PCM

Situated Within A Short Walk Of Wokingham Town Centre And Train Station Is This Well Presented Three Bedroom Detached Family Home. Accommodation Comprises Spacious Entrance Hall, Cloakroom, Living Room, Dining Room, Fitted Kitchen And Conservatory To The Ground Floor. To The First Floor Are Two Double Bedrooms, A Single Bedroom And Family Bathroom. Externally There Is A Private Garden, Double Garage And Driveway. Unfurnished. EPC D Rating. Council Tax Band F.

## Available 19/06/2024

- Three Bedroom Detached Family Home
- Walking Distance Of Wokingham Town And Train Station
- Two Reception Rooms
- Conservatory
- Driveway And Double Garage
- Spacious Entrance Hall With Cloakroom