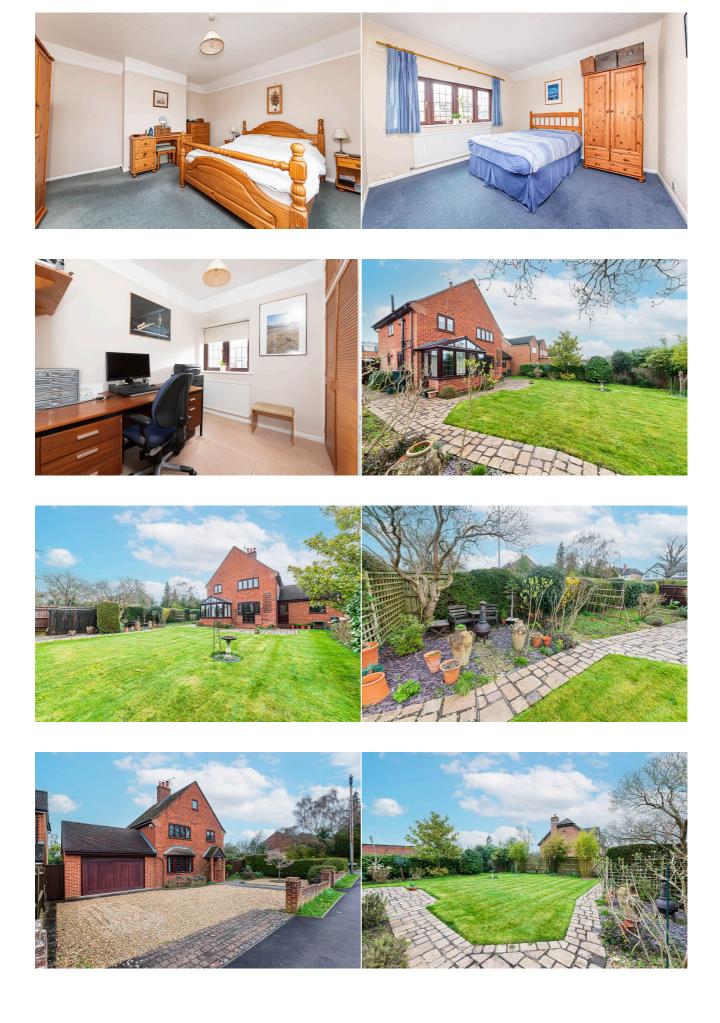

## Oxford Road, Wokingham, RG41 2YJ

£2,650 PCM

Situated Within A Short Walk Of Wokingham Town Centre And Train Station Is This Well Presented Three Bedroom Detached Family Home. Accommodation Comprises Spacious Entrance Hall, Cloakroom, Living Room, Dining Room, Fitted Kitchen And Conservatory To The Ground Floor. To The First Floor Are Two Double Bedrooms, A Single Bedroom And Family Bathroom. Externally There Is A Private Garden, Double Garage And Driveway. Unfurnished. EPC D Rating. Council Tax Band F.

## Available 19/06/2024

- Three Bedroom Detached Family Home
- Walking Distance Of Wokingham Town And Train Station
- Two Reception Rooms
- Conservatory
- Driveway And Double Garage
- Spacious Entrance Hall With Cloakroom