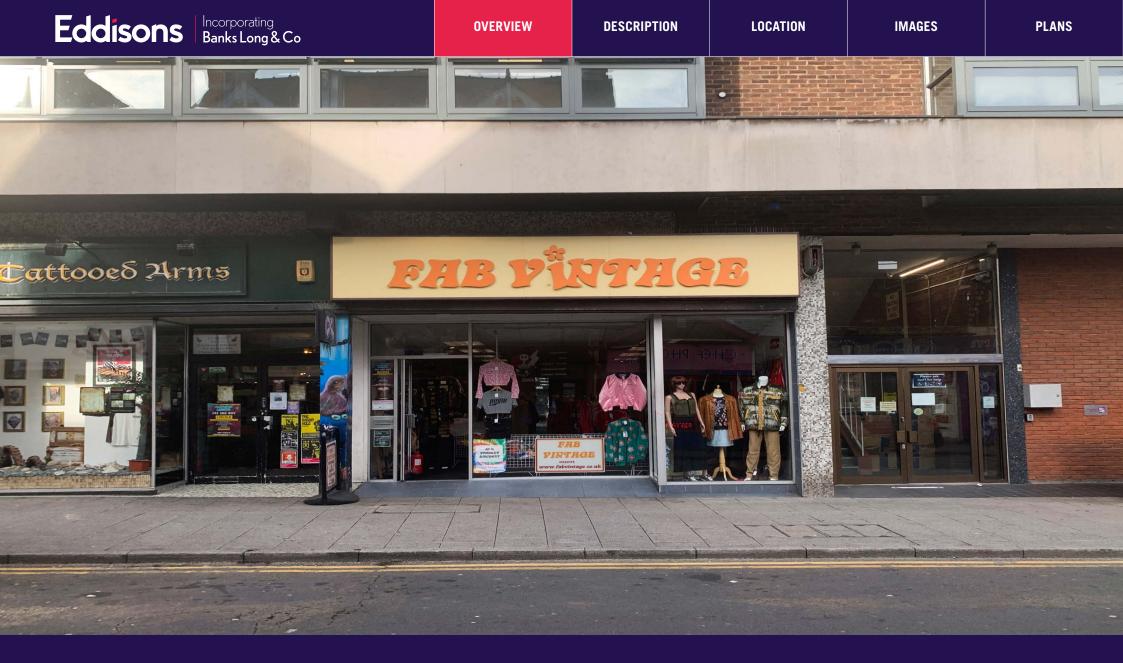

## **Property**

A prominent retail/office unit with a glazed frontage to Corporation Street and servicing access to the rear. The unit is fitted out to provide a trading area to the front and to the rear of the shop is a WC and a kitchen. Spaces within the car park to the rear may be available by way of separate negotiation with the landlord.

# Location

The property is located on Corporation Street a short walk from the pedestrianised High Street, which offers a wide range of amenities. Nearby retailers include Tesco, Moshulu and TGI's as well as local solicitors Burton & Co.