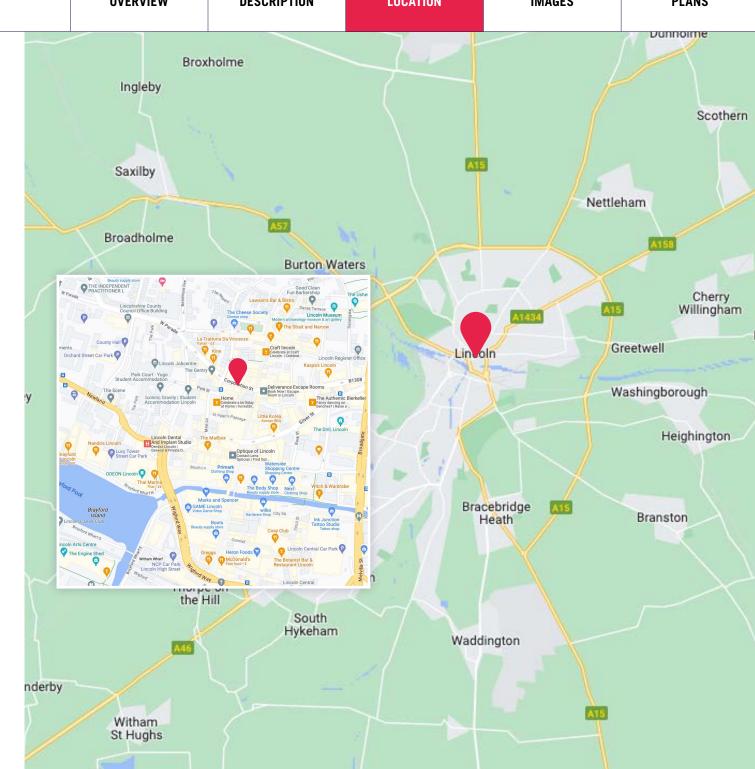

# Location

The property is located on Corporation Street a short walk from the pedestrianised High Street, which offers a wide range of amenities. Nearby retailers include Tesco, Moshulu and TGI's as well as local solicitors Burton & Co.

Lincoln is the administrative and major shopping centre for the County of Lincolnshire. The City is ranked fourth in the East Midlands Experian City Centre Rankings behind Nottingham, Derby and Leicester and attracts over three million tourists per year predominately visiting the City to view the Cathedral which is recognised as one of the finest examples of Gothic architecture in Europe.