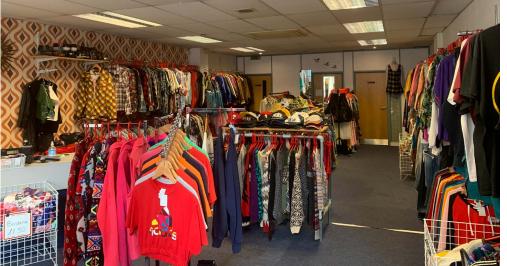

## **Property**

A prominent retail/office unit with a glazed frontage to Corporation Street and servicing access to the rear. The unit is fitted out to provide a trading area to the front and to the rear of the shop is a WC and a kitchen. Spaces within the car park to the rear may be available by way of separate negotiation with the landlord.