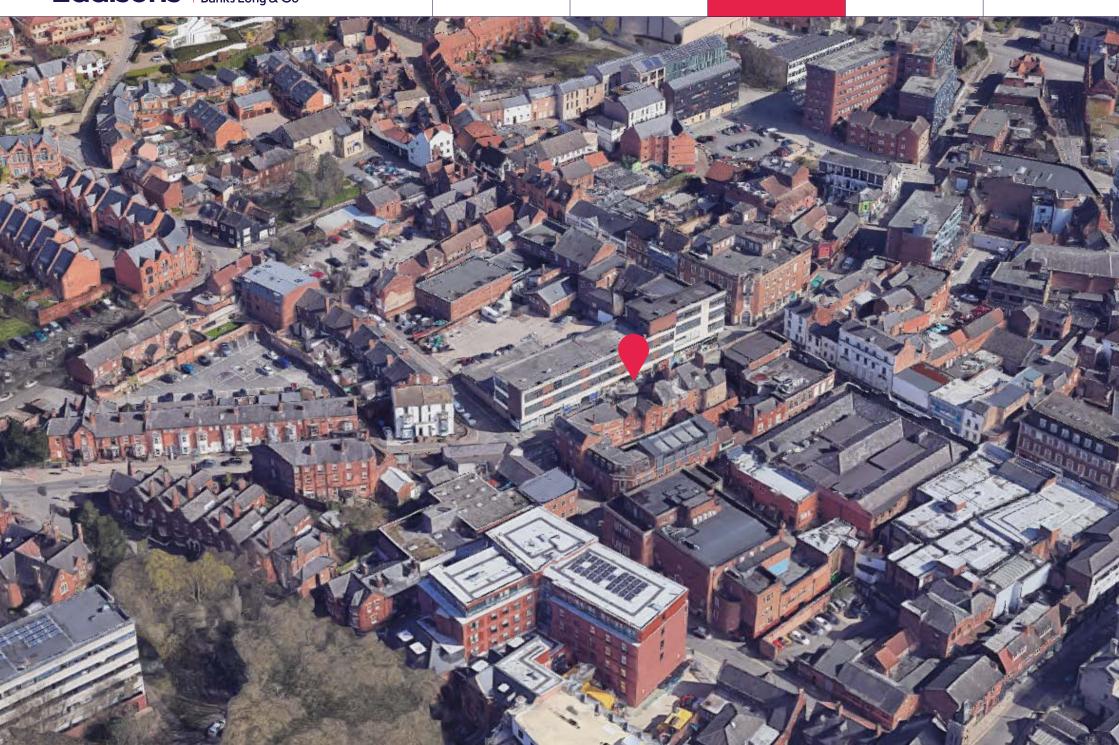

# Location

The property is located on Corporation Street a short walk from the pedestrianised High Street, which offers a wide range of amenities. Nearby retailers include Tesco, Moshulu and TGI's as well as local solicitors Burton & Co.