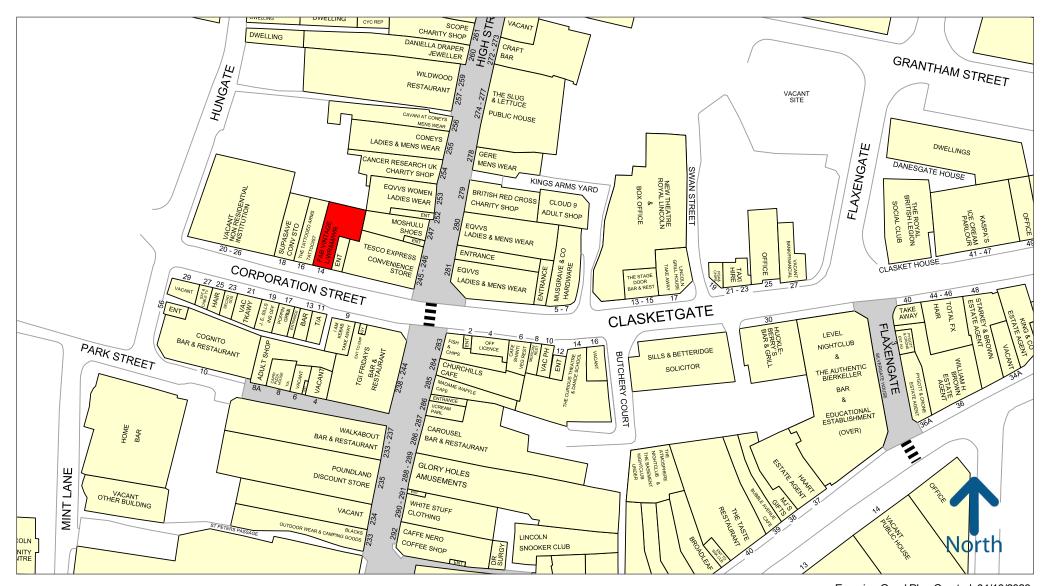

# Location

The property is located on Corporation Street a short walk from the pedestrianised High Street, which offers a wide range of amenities. Nearby retailers include Tesco, Moshulu and TGI's as well as local solicitors Burton & Co.