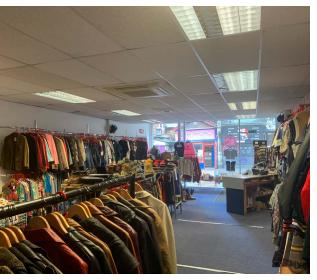

## **Property**

A prominent retail/office unit with a glazed frontage to Corporation Street and servicing access to the rear. The unit is fitted out to provide a trading area to the front and to the rear of the shop is a WC and a kitchen. Spaces within the car park to the rear may be available by way of separate negotiation with the landlord.