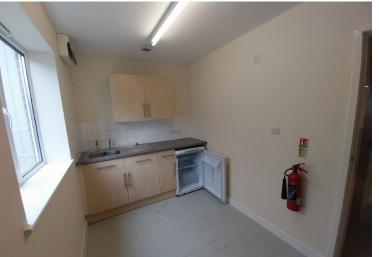

# **Property**

The property comprises a ground floor only office, somewhat well furnished.

Internally, there is one main office space, which is a good size and could be partitioned. The suite has carpet tiles, painted plastered walls, suspended ceilings and air conditioning. The property benefits from two WCs, one with disabled access, and there is a good kitchen on-site.