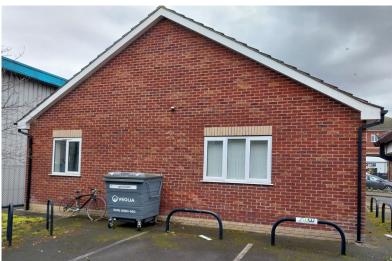

Externally, there are six car parking spaces allocated to the property.

The property is of brick construction with a tiled pitched roof.