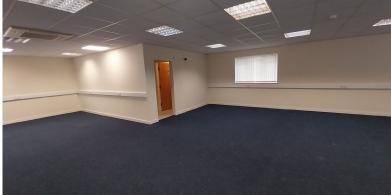

# **Property**

The property comprises a ground floor only office, somewhat well furnished.

Internally, there is one main office space, which is a good size and could be partitioned. The suite has carpet tiles, painted plastered walls, suspended ceilings and air conditioning. The property benefits from two WCs, one with disabled access, and there is a good kitchen on-site.

## Accommodation

Having measured the property in accordance with the prevailing RICS Code of Measuring Practice, we calculate that it provides the following floor area.

| Area        | $m^2$  | ft <sup>2</sup> |
|-------------|--------|-----------------|
| Main Office | 119.61 | 1,288           |
| Kitchen     | 7.00   | 75              |
| Total NIA   | 126.61 | 1,363           |