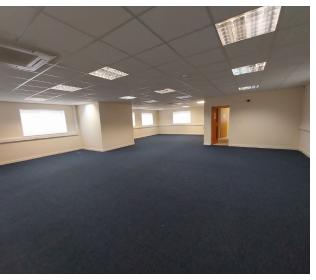

# **Property**

The property comprises a ground floor only office, somewhat well furnished.

Internally, there is one main office space, which is a good size and could be partitioned. The suite has carpet tiles, painted plastered walls, suspended ceilings and air conditioning. The property benefits from two WCs, one with disabled access, and there is a good kitchen on-site.

## Accommodation

Having measured the property in accordance with the prevailing RICS Code of Measuring Practice, we calculate that it provides the following floor area.

| Area        | $m^2$  | ft <sup>2</sup> |
|-------------|--------|-----------------|
| Main Office | 119.61 | 1,288           |
| Kitchen     | 7.00   | 75              |
| Total NIA   | 126.61 | 1,363           |