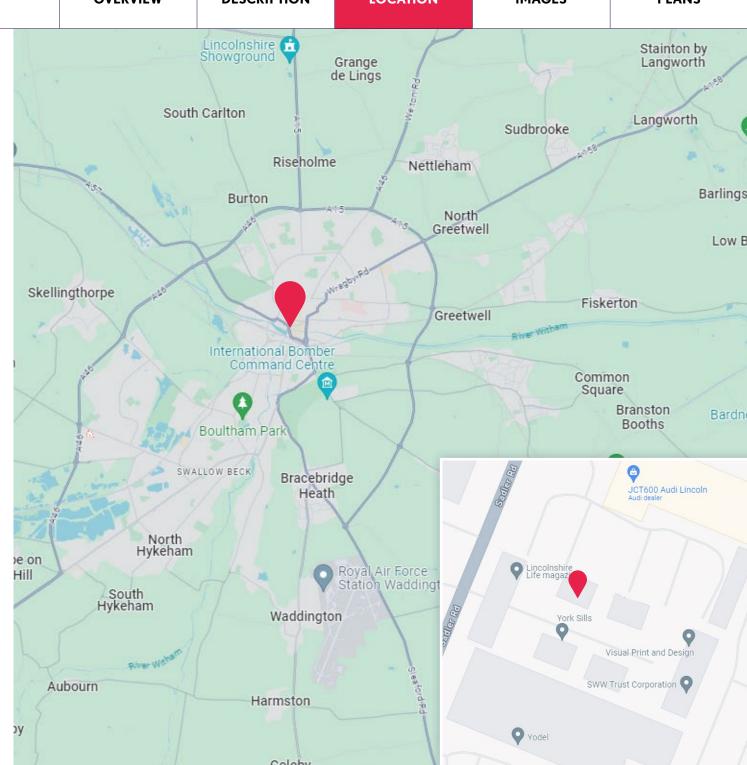

# Location

The property is located at the entrance of the successful Checkpoint Court office development and is accessed off Sadler Road, a short distance from its junction with the busy Doddington Road.

Checkpoint Court is situated within the South West Business District, widely regarded as Lincoln's premier commercial and business location.

The A46 dual carriageway is situated less than half a mile west of the property and is one of the principal arterial and commuter routes into Lincoln City Centre. The dual carriageway also provides easy access to the A1 and national motorway networks thereafter.