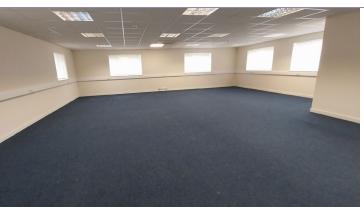

# **Property**

The property comprises a ground floor only office, somewhat well furnished.

Internally, there is one main office space, which is a good size and could be partitioned. The suite has carpet tiles, painted plastered walls, suspended ceilings and air conditioning. The property benefits from two WCs, one with disabled access, and there is a good kitchen on-site.

## Accommodation

Having measured the property in accordance with the prevailing RICS Code of Measuring Practice, we calculate that it provides the following floor area.

| Area        | $m^2$  | ft <sup>2</sup> |
|-------------|--------|-----------------|
| Main Office | 119.61 | 1,288           |
| Kitchen     | 7.00   | 75              |
| Total NIA   | 126.61 | 1,363           |