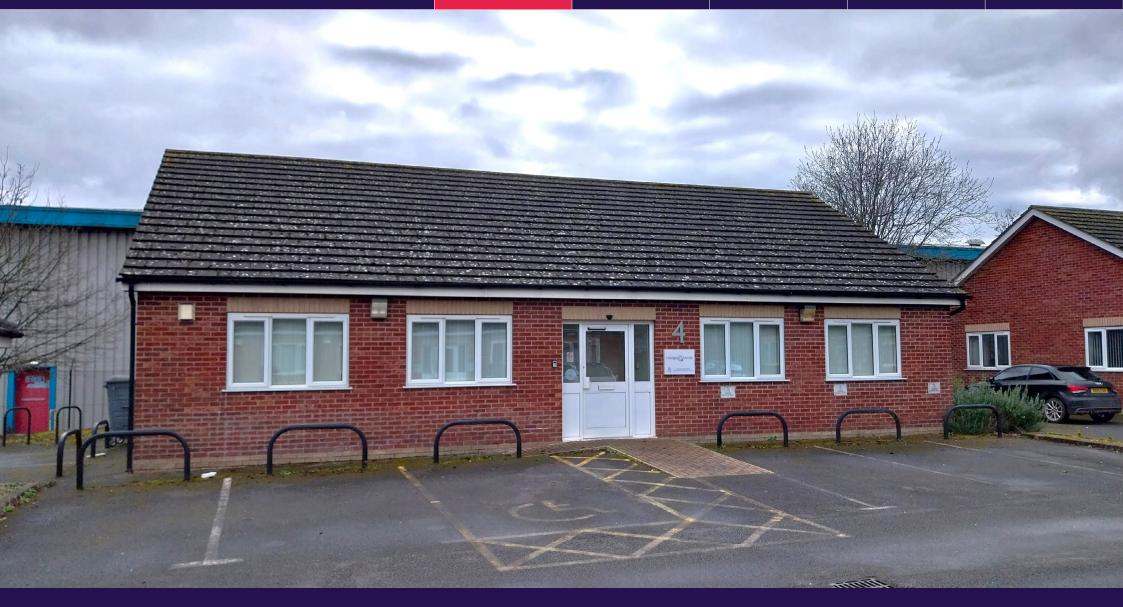

# **Property**

The property comprises a ground floor only office, somewhat well furnished.

Internally, there is one main office space, which is a good size and could be partitioned. The suite has carpet tiles, painted plastered walls, suspended ceilings and air conditioning. The property benefits from two WCs, one with disabled access, and there is a good kitchen on-site.

Externally, there are six car parking spaces allocated to the property.

The property is of brick construction with a tiled pitched roof.