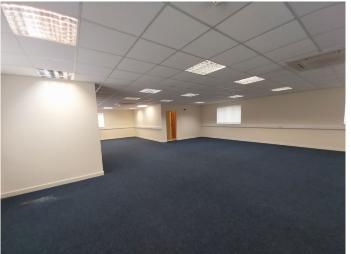

# **Property**

The property comprises a ground floor only office, somewhat well furnished.

Internally, there is one main office space, which is a good size and could be partitioned. The suite has carpet tiles, painted plastered walls, suspended ceilings and air conditioning. The property benefits from two WCs, one with disabled access, and there is a good kitchen on-site.