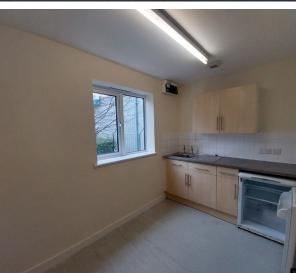

# **Property**

The property comprises a ground floor only office, somewhat well furnished.

Internally, there is one main office space, which is a good size and could be partitioned. The suite has carpet tiles, painted plastered walls, suspended ceilings and air conditioning. The property benefits from two WCs, one with disabled access, and there is a good kitchen on-site.