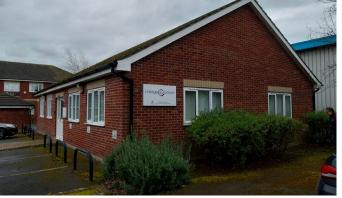

# UNIT 4, CHECKPOINT COURT

SADLER ROAD, LINCOLN, LN6 3PW

# **Property**

The property comprises a ground floor only office, somewhat well furnished.

Internally, there is one main office space, which is a good size and could be partitioned. The suite has carpet tiles, painted plastered walls, suspended ceilings and air conditioning. The property benefits from two WCs, one with disabled access, and there is a good kitchen on-site.

Externally, there are six car parking spaces allocated to the property.

The property is of brick construction with a tiled pitched roof.