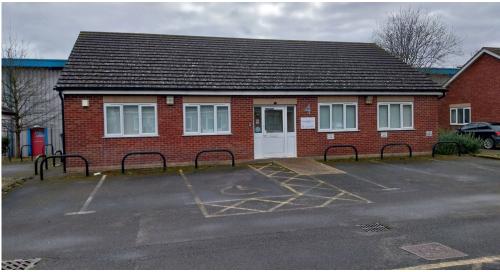

# UNIT 4, CHECKPOINT COURT

SADLER ROAD, LINCOLN, LN6 3PW

# **Property**

The property comprises a ground floor only office, somewhat well furnished.

Internally, there is one main office space, which is a good size and could be partitioned. The suite has carpet tiles, painted plastered walls, suspended ceilings and air conditioning. The property benefits from two WCs, one with disabled access, and there is a good kitchen on-site.

Externally, there are six car parking spaces allocated to the property.

The property is of brick construction with a tiled pitched roof.