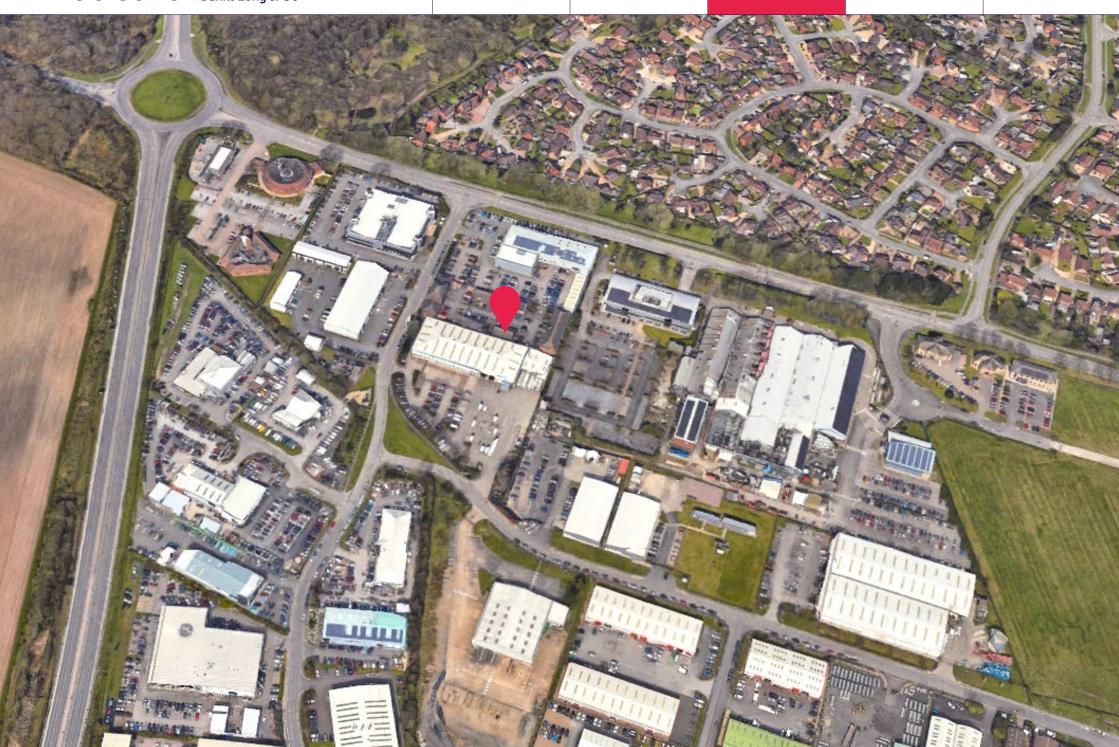

# Location

The property is located at the entrance of the successful Checkpoint Court office development and is accessed off Sadler Road, a short distance from its junction with the busy Doddington Road.

Checkpoint Court is situated within the South West Business District, widely regarded as Lincoln's premier commercial and business location.

The A46 dual carriageway is situated less than half a mile west of the property and is one of the principal arterial and commuter routes into Lincoln City Centre. The dual carriageway also provides easy access to the A1 and national motorway networks thereafter.