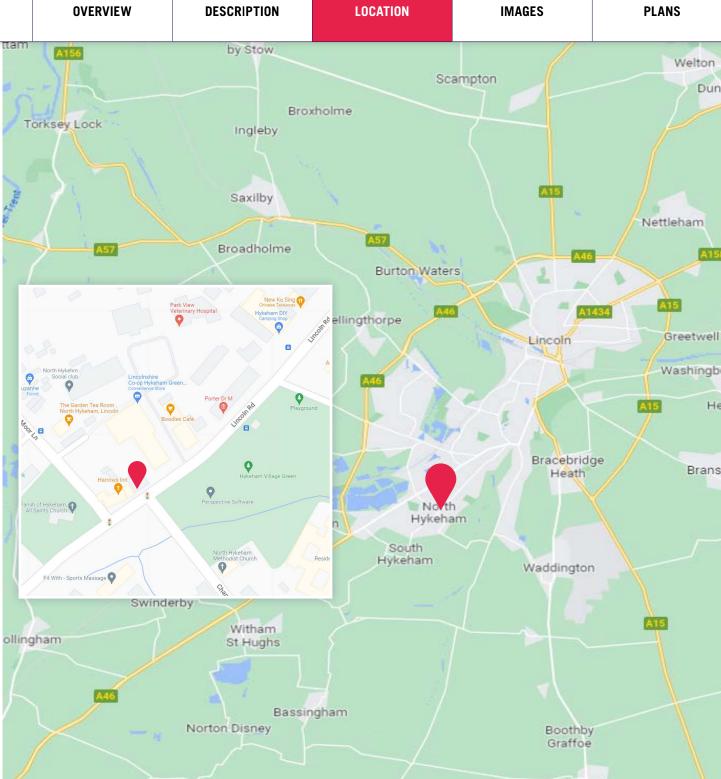

### Location

The property is situated adjecent to The Hykeham Green Shopping Centre, which is located on Lincoln Road within the busy North Hykeham area. North Hykeham is a large town lying approximately 5 miles to the south of Lincoln city centre.

It offers a good range of shopping and educational facilities and is a popular residential area. The A46 Lincoln Bypass is located a short distance to the south.

Hykeham Green Shopping Centre comprises of 8 retail units including a Co-op food store and pharmacy, Betfred, a hair salon, opticians, Doctors Surgery and food takeaway, together with a large surfaced car park.