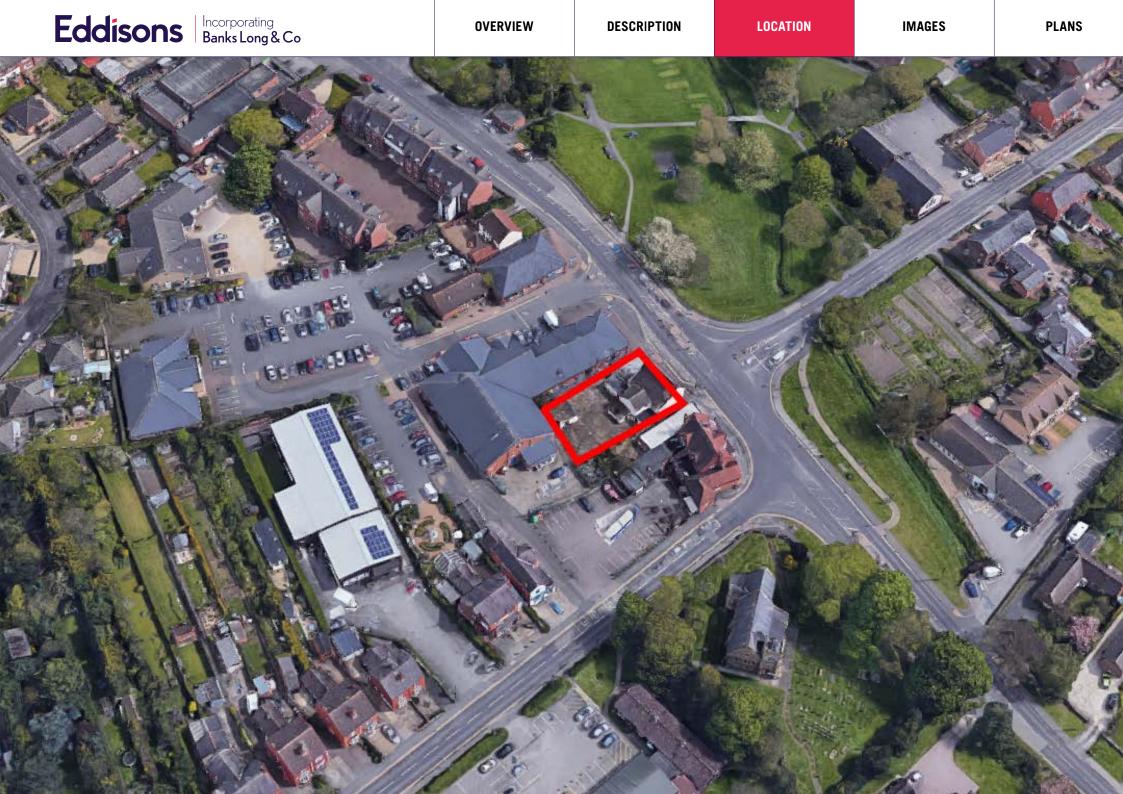

### Location

The property is situated adjecent to The Hykeham Green Shopping Centre, which is located on Lincoln Road within the busy North Hykeham area. North Hykeham is a large town lying approximately 5 miles to the south of Lincoln city centre.

It offers a good range of shopping and educational facilities and is a popular residential area. The A46 Lincoln Bypass is located a short distance to the south.

Hykeham Green Shopping Centre comprises of 8 retail units including a Co-op food store and pharmacy, Betfred, a hair salon, opticians, Doctors Surgery and food takeaway, together with a large surfaced car park.

259 Lincoln Road, North Hykeham, Lincoln, LN6 8NH