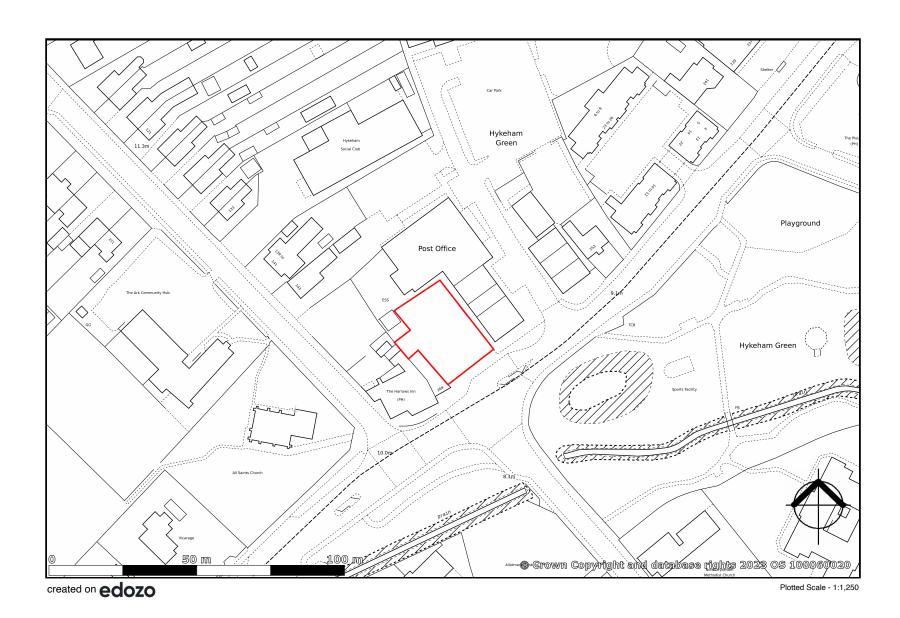

#### Property

The property comprises a prominent cleared parcel of land located adjacent to the busy Hykeham Green Coop neighbourhood centre. This land in our opinion would be suitable for a variety of uses including (but not exclusive to) storage space, outdoor garden and homeware sales or some form of motor sales, subject to the receipt of the necessary Planning Permission.

#### The Site

Having scaled the site off the OS Plan, we calculate that it provides the following approximate site area.

| Hectares | Acres |  |  |
|----------|-------|--|--|
| 0.050    | 0.13  |  |  |

EPC

### Location

The property is situated adjecent to The Hykeham Green Shopping Centre, which is located on Lincoln Road within the busy North Hykeham area. North Hykeham is a large town lying approximately 5 miles to the south of Lincoln city centre.

It offers a good range of shopping and educational facilities and is a popular residential area. The A46 Lincoln Bypass is located a short distance to the south.

Hykeham Green Shopping Centre comprises of 8 retail units including a Co-op food store and pharmacy, Betfred, a hair salon, opticians, Doctors Surgery and food takeaway, together with a large surfaced car park.