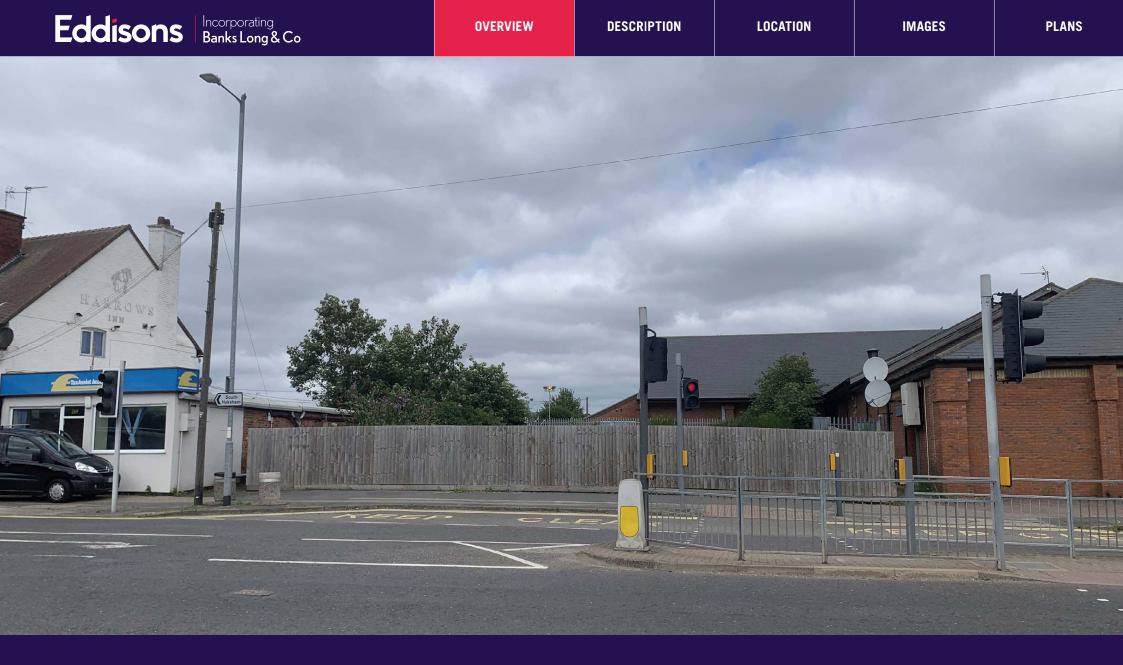

#### Property

The property comprises a prominent cleared parcel of land located adjacent to the busy Hykeham Green Coop neighbourhood centre. This land in our opinion would be suitable for a variety of uses including (but not exclusive to) storage space, outdoor garden and homeware sales or some form of motor sales, subject to the receipt of the necessary Planning Permission.

### Location

The property is situated adjecent to The Hykeham Green Shopping Centre, which is located on Lincoln Road within the busy North Hykeham area. North Hykeham is a large town lying approximately 5 miles to the south of Lincoln city centre.

It offers a good range of shopping and educational facilities and is a popular residential area. The A46 Lincoln Bypass is located a short distance to the south.

Hykeham Green Shopping Centre comprises of 8 retail units including a Co-op food store and pharmacy, Betfred, a hair salon, opticians, Doctors Surgery and food takeaway, together with a large surfaced car park.