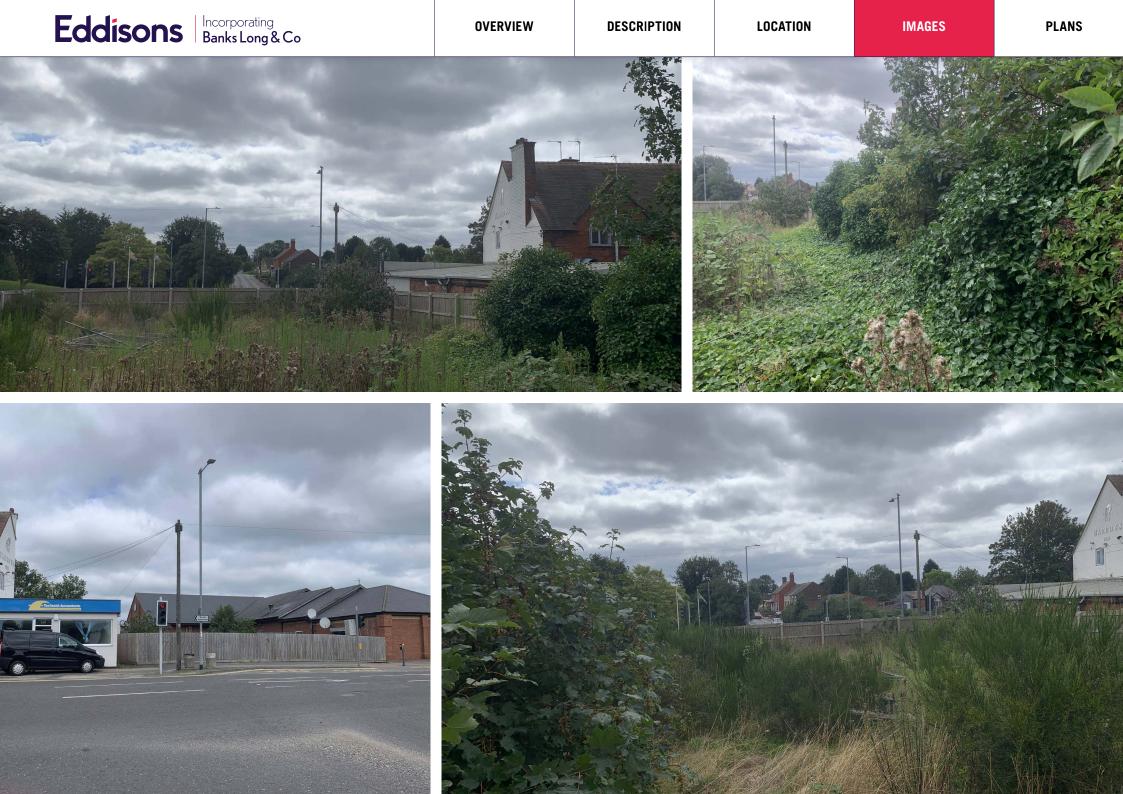

#### Property

The property comprises a prominent cleared parcel of land located adjacent to the busy Hykeham Green Coop neighbourhood centre. This land in our opinion would be suitable for a variety of uses including (but not exclusive to) storage space, outdoor garden and homeware sales or some form of motor sales, subject to the receipt of the necessary Planning Permission.

#### The Site

Having scaled the site off the OS Plan, we calculate that it provides the following approximate site area.

| Hectares | Acres |  |  |
|----------|-------|--|--|
| 0.050    | 0.13  |  |  |

EPC