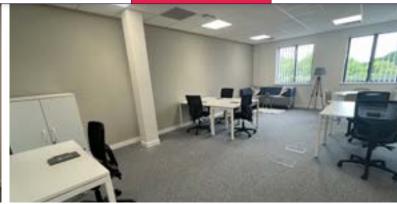

## **Property**

Regus Lincoln is situated in a modern two storey office building providing private office space ranging from a few desks to an entire building alongside co-working environments. Regus offers flexible working plans and all tenants have access to virtual offices, meeting rooms and other facilities.

The property has WC facilities, lift and stairs access. Internal finishes include carpeted floors, painted plastered walls, suspended ceilings incorporating inset lighting, perimeter trunking and gas central heating served radiators.

#### Accommodation

Offices range in size from approximately 15 sq m (165 sq ft) to 280 sq m (3,014 sq ft).

Larger space is available.