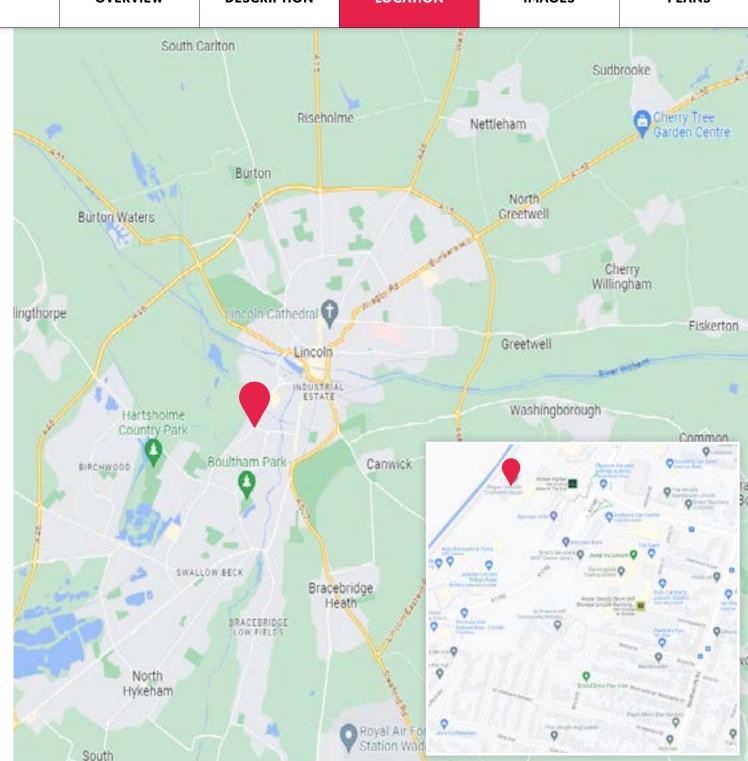

# Location

The property is located adjacent to Valentine Retail Park on Crusader Road off Tritton Road, 1.7km from Lincoln City Centre and 1.9km from Lincoln High Street. The office park is surrounded by a range of shopping and leisure amenities.

The location also provides ease of access to the Lincoln bypass, which in turn leads to the A46 dual carriageway and A1 thereafter."

Eddisons Incorporating Banks Long & Co

OVERVIEW

**DESCRIPTION** 

LOCATION