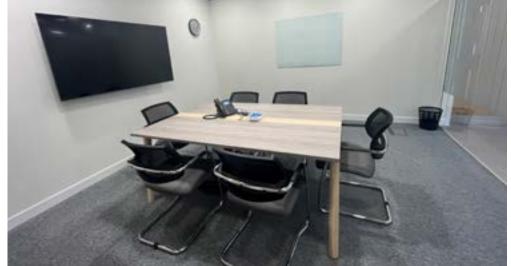

## **Property**

Regus Lincoln is situated in a modern two storey office building providing private office space ranging from a few desks to an entire building alongside co-working environments. Regus offers flexible working plans and all tenants have access to virtual offices, meeting rooms and other facilities.

The property has WC facilities, lift and stairs access. Internal finishes include carpeted floors, painted plastered walls, suspended ceilings incorporating inset lighting, perimeter trunking and gas central heating served radiators.

#### Accommodation

Offices range in size from approximately 15 sq m (165 sq ft) to 280 sq m (3,014 sq ft).

Larger space is available.