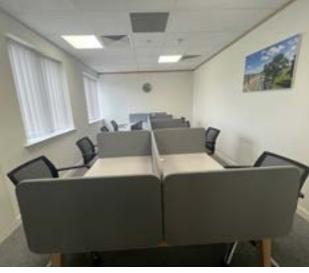

## **Property**

Regus Lincoln is situated in a modern two storey office building providing private office space ranging from a few desks to an entire building alongside co-working environments. Regus offers flexible working plans and all tenants have access to virtual offices, meeting rooms and other facilities.

The property has WC facilities, lift and stairs access. Internal finishes include carpeted floors, painted plastered walls, suspended ceilings incorporating inset lighting, perimeter trunking and gas central heating served radiators.

#### Accommodation

Offices range in size from approximately 15 sq m (165 sq ft) to 280 sq m (3,014 sq ft).

Larger space is available.