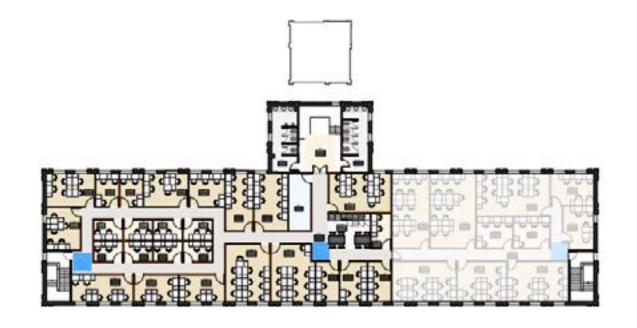

## First Floor Completed March 6, 2023

- · First floor Break out area
- . Large vacant space 3,000 sq. ft
- Office Space
- Window Views