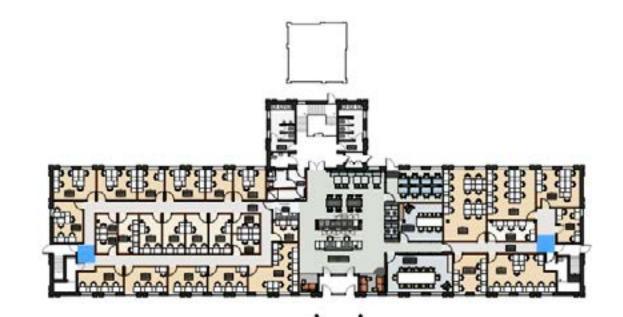

#### **Ground Floor**

Completed March 6, 2023

- Reception
- · 1,275 sq. ft Business Lounge
- · 8-person Co-working space
- · 2 Meeting Rooms
- · Wide range of office spaces