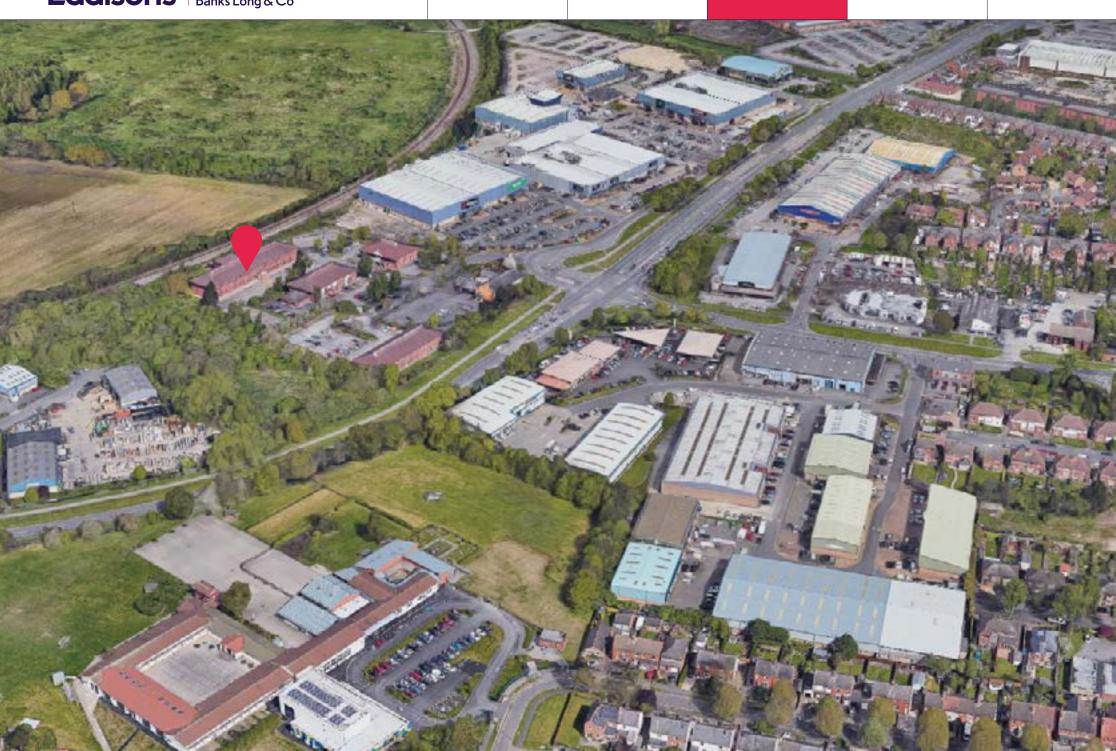

# Location

The property is located adjacent to Valentine Retail Park on Crusader Road off Tritton Road, 1.7km from Lincoln City Centre and 1.9km from Lincoln High Street. The office park is surrounded by a range of shopping and leisure amenities.