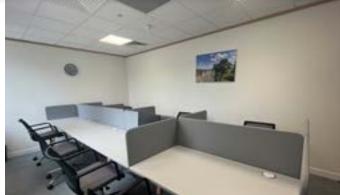

## **Property**

Regus Lincoln is situated in a modern two storey office building providing private office space ranging from a few desks to an entire building alongside co-working environments. Regus offers flexible working plans and all tenants have access to virtual offices, meeting rooms and other facilities.

The property has WC facilities, lift and stairs access. Internal finishes include carpeted floors, painted plastered walls, suspended ceilings incorporating inset lighting, perimeter trunking and gas central heating served radiators.

#### Accommodation

Offices range in size from approximately 15 sq m (165 sq ft) to 280 sq m (3,014 sq ft).

Larger space is available.