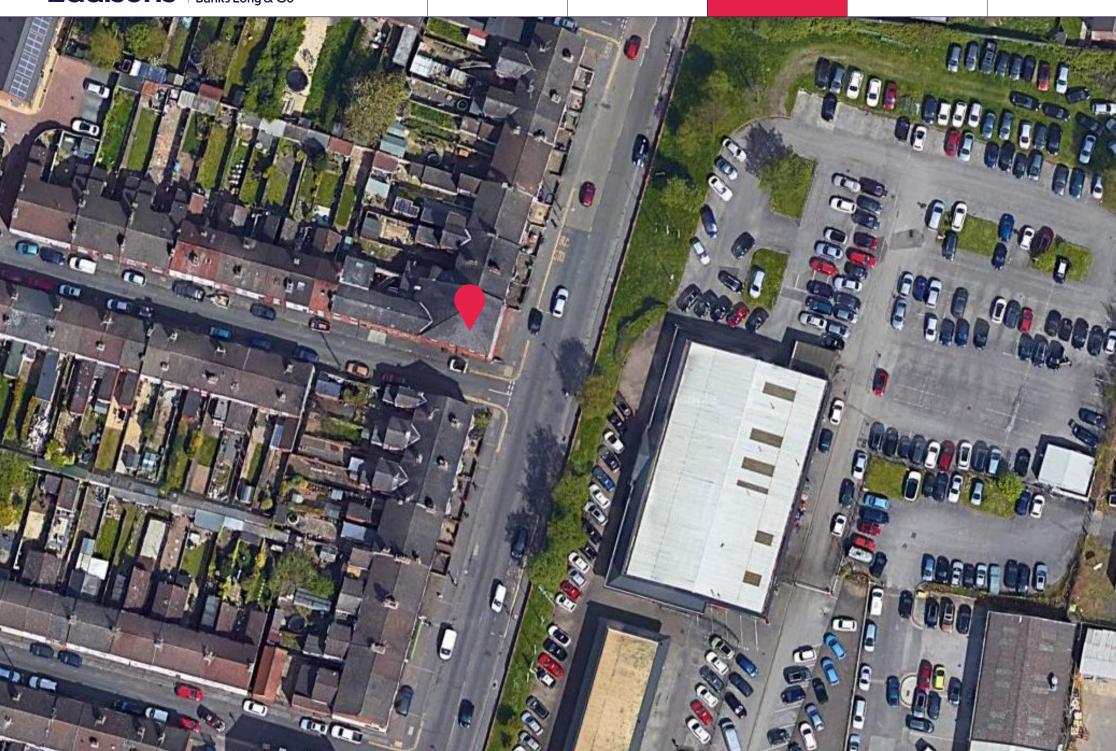

The property abuts the public highway to the front, with a small forecourt between the shopfront and the pavement, which is suitable for the parking of two small vehicles.

The property has a full width glazed shopfront and rear access for servicing via Manby Street immediately to the south.

# Location

The property is situated in a prominent location on Newark Road, one of the busiest roads southwards out of the City centre, which lies about 2 miles to the north.

The surrounding area is mixed use in character, comprising a mix of commercial occupiers and high density residential dwellings. Nearby commercial occupiers include Aldi, Tesco Express and carsupermarket.com.