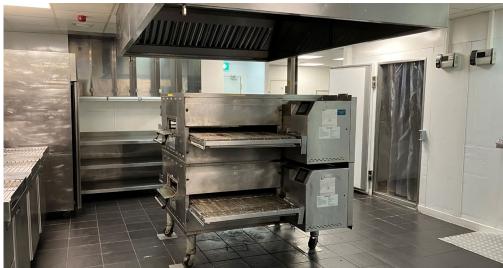

## **Property**

The property comprises a ground floor unit, which has been used as a Pizza Hut takeaway for many years and remains fitted out for this purpose.

The various fixtures and fittings in-situ within the unit are available by way of separate negotiation with the Landlords.

## **Fixtures and Fittings**

The fixtures and fittings within the unit may be available by way of separate negotiation with the Landlord.