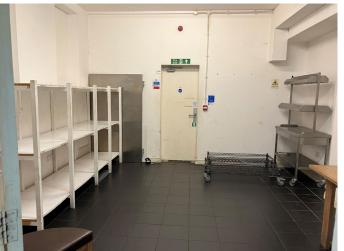

## **Property**

The property comprises a ground floor unit, which has been used as a Pizza Hut takeaway for many years and remains fitted out for this purpose.

The various fixtures and fittings in-situ within the unit are available by way of separate negotiation with the Landlords.

## **Fixtures and Fittings**

The fixtures and fittings within the unit may be available by way of separate negotiation with the Landlord.