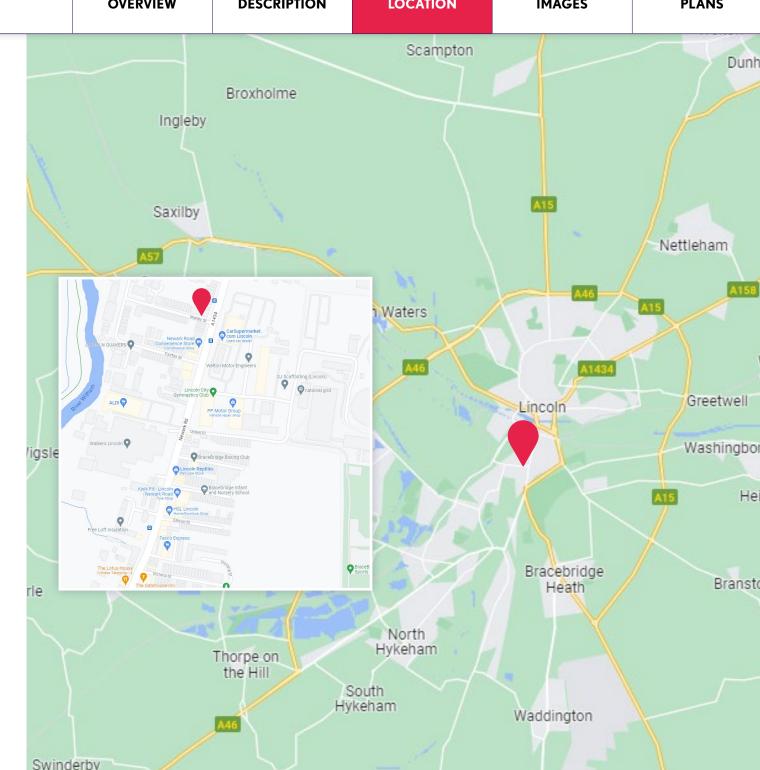

# Location

The property is situated in a prominent location on Newark Road, one of the busiest roads southwards out of the City centre, which lies about 2 miles to the north.

The surrounding area is mixed use in character, comprising a mix of commercial occupiers and high density residential dwellings. Nearby commercial occupiers include Aldi, Tesco Express and carsupermarket.com.

Lincoln is the administrative and major shopping centre within the county of Lincolnshire, with an urban population of around 130,000 and a total catchment of circa 545,000, generating a total comparison goods expenditure of circa £985 million.