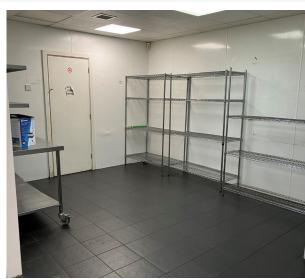

## **Property**

The property comprises a ground floor unit, which has been used as a Pizza Hut takeaway for many years and remains fitted out for this purpose.

The various fixtures and fittings in-situ within the unit are available by way of separate negotiation with the Landlords.

## **Fixtures and Fittings**

The fixtures and fittings within the unit may be available by way of separate negotiation with the Landlord.