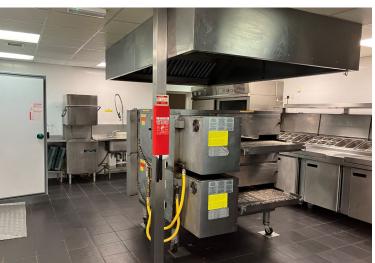

## **Property**

The property comprises a ground floor unit, which has been used as a Pizza Hut takeaway for many years and remains fitted out for this purpose.

The various fixtures and fittings in-situ within the unit are available by way of separate negotiation with the Landlords.

## **Fixtures and Fittings**

The fixtures and fittings within the unit may be available by way of separate negotiation with the Landlord.