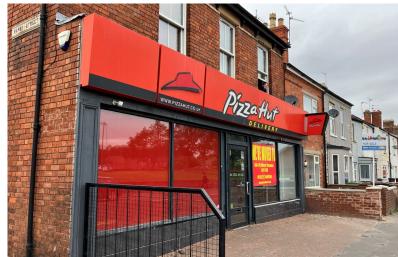

## **Property**

The property comprises a ground floor unit, which has been used as a Pizza Hut takeaway for many years and remains fitted out for this purpose.

The various fixtures and fittings in-situ within the unit are available by way of separate negotiation with the Landlords.

The property abuts the public highway to the front, with a small forecourt between the shopfront and the pavement, which is suitable for the parking of two small vehicles.

The property has a full width glazed shopfront and rear access for servicing via Manby Street immediately to the south.

# Location

The property is situated in a prominent location on Newark Road, one of the busiest roads southwards out of the City centre, which lies about 2 miles to the north.

The surrounding area is mixed use in character, comprising a mix of commercial occupiers and high density residential dwellings. Nearby commercial occupiers include Aldi, Tesco Express and carsupermarket.com.