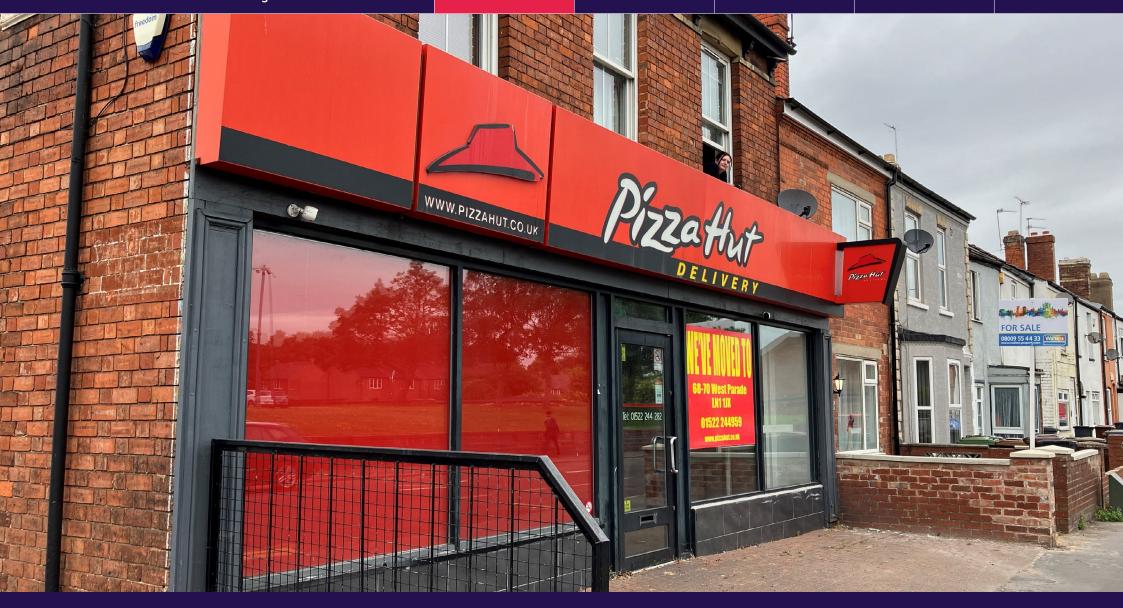

## **Property**

The property comprises a ground floor unit, which has been used as a Pizza Hut takeaway for many years and remains fitted out for this purpose.

The various fixtures and fittings in-situ within the unit are available by way of separate negotiation with the Landlords.

The property abuts the public highway to the front, with a small forecourt between the shopfront and the pavement, which is suitable for the parking of two small vehicles.

The property has a full width glazed shopfront and rear access for servicing via Manby Street immediately to the south.