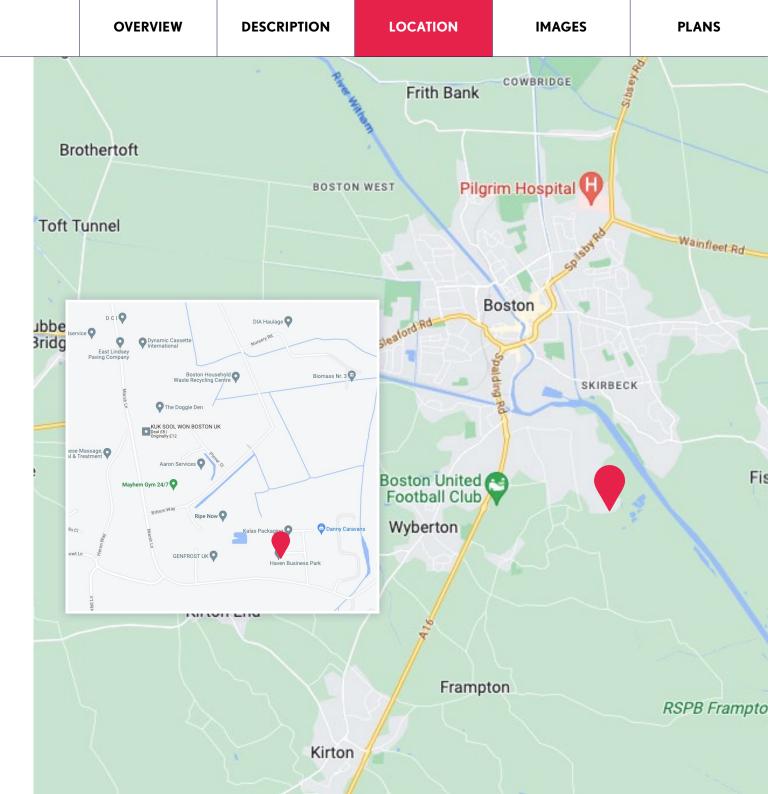

## Location

Boston is a bustling market town and port located on the South Lincolnshire Fens, approximately 35 miles to the north-west of Peterborough and 110 miles to the north of London.

Boston is predicted to be one of the fastest growing towns in the East Midland Region. Current estimates predict the population to be in the region of 68,000 residents.

The site is located to the South of the town centre, with close links to the A16 and A52, on the southern edge of the fastest growing industrial zone.

Riverside Industrial Estate is the main industrial area extending to over 200 acres to the South of the town. Haven Business Park is located on the southern perimeter of the estate, accessed by Slippery Gowt Lane.