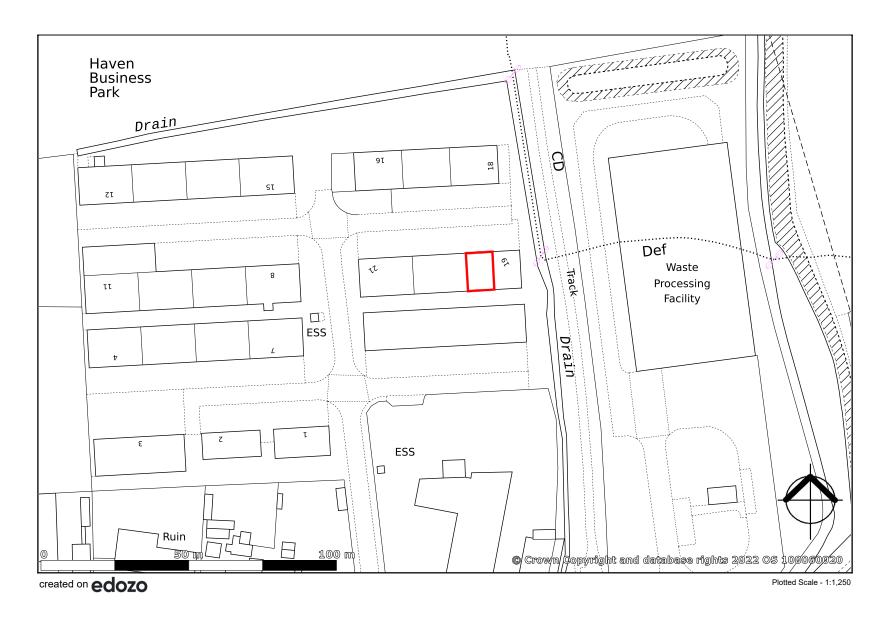

## Unit 20, Haven Business Park

Slippery Gowt Lane, Wyberton, Boston PE217AA

|           | ٩          | •           |                           |                 |              |
|-----------|------------|-------------|---------------------------|-----------------|--------------|
| Agreement | Detail     | Rent        | Size                      | Location        | Property ID  |
| To Let    | Industrial | £14,000 pax | 223.33 sq m (2,404 sq ft) | Boston, PE217AA | #10636/2023K |

The site is located to the South of the town centre, with close links to the A16 and A52, on the southern edge of the fastest growing industrial zone.

Riverside Industrial Estate is the main industrial area extending to over 200 acres to the South of the town. Haven Business Park is located on the southern perimeter of the estate, accessed by Slippery Gowt Lane.