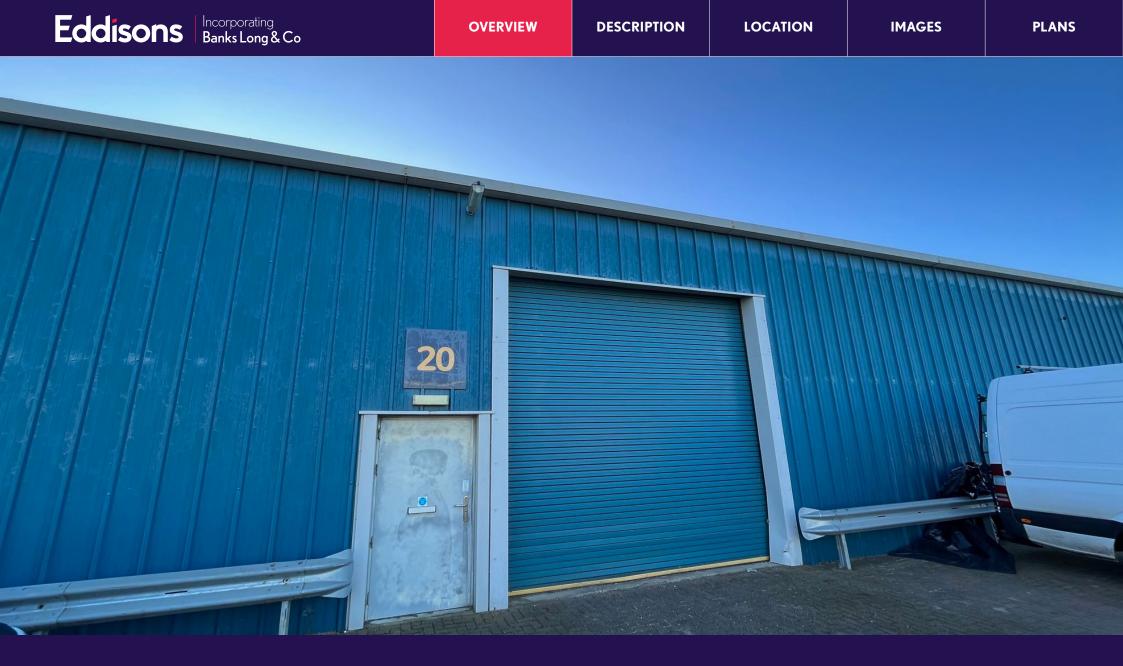

## Property

The property comprises a terrace industrial unit of steel portal frame construction with clad elevations and a similarly pitched clad roof. Internally the property has a power floated concrete floor, WC, electric roller shutter door and a minimum working height of 4.51 meters.

Externally the property has parking and a circulation area for deliveries.