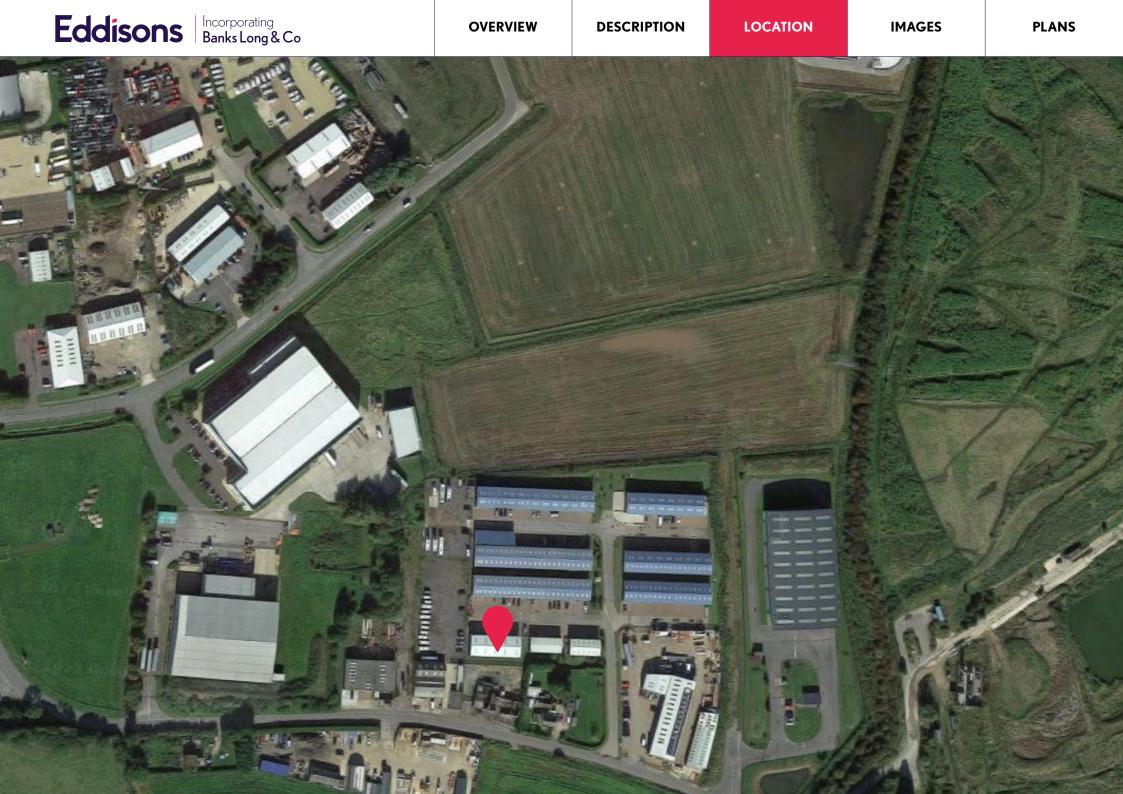

The site is located to the South of the town centre, with close links to the A16 and A52, on the southern edge of the fastest growing industrial zone.

Riverside Industrial Estate is the main industrial area extending to over 200 acres to the South of the town. Haven Business Park is located on the southern perimeter of the estate, accessed by Slippery Gowt Lane.