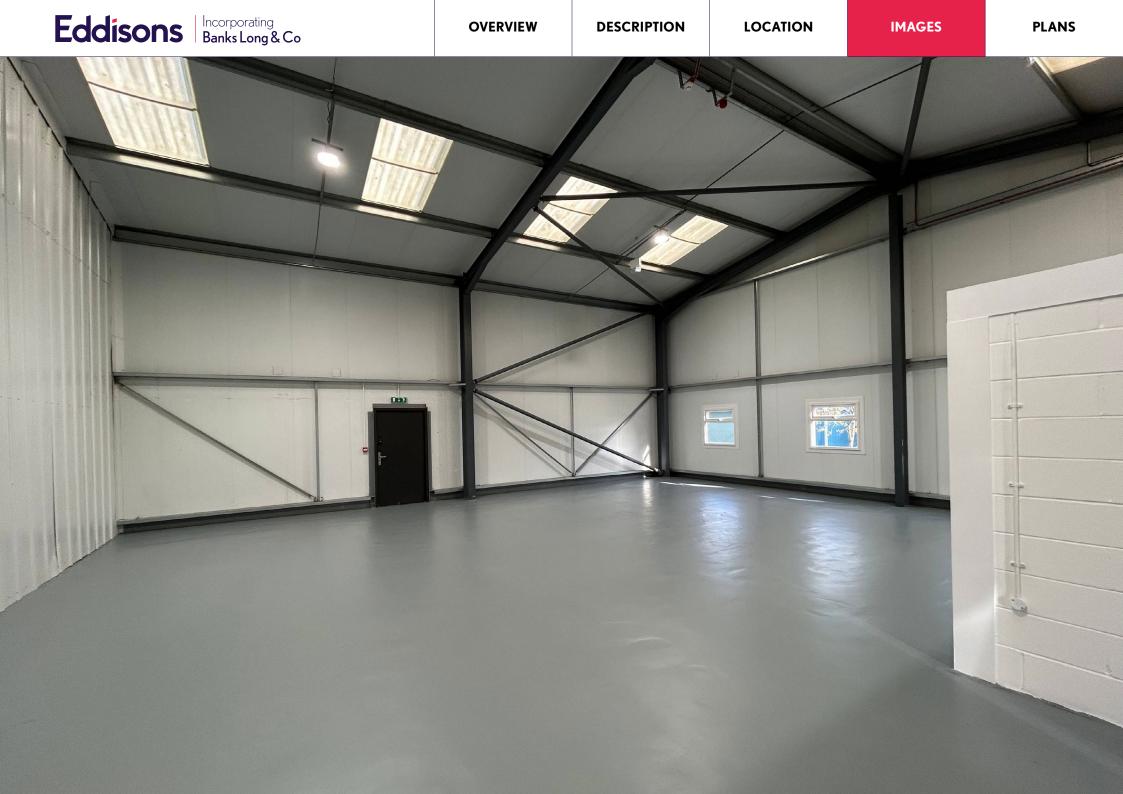

## Property

The property comprises a terrace industrial unit of steel portal frame construction with clad elevations and a similarly pitched clad roof. Internally the property has a power floated concrete floor, WC, electric roller shutter door and a minimum working height of 4.51 meters.

#### Accommodation

Having measured the property in accordance with the prevailing RICS Code of Measuring Practice, we calculate that it provides the following floor area.

| Area      | m <sup>2</sup> | ft²   |
|-----------|----------------|-------|
| Total GIA | 223.33         | 2,404 |