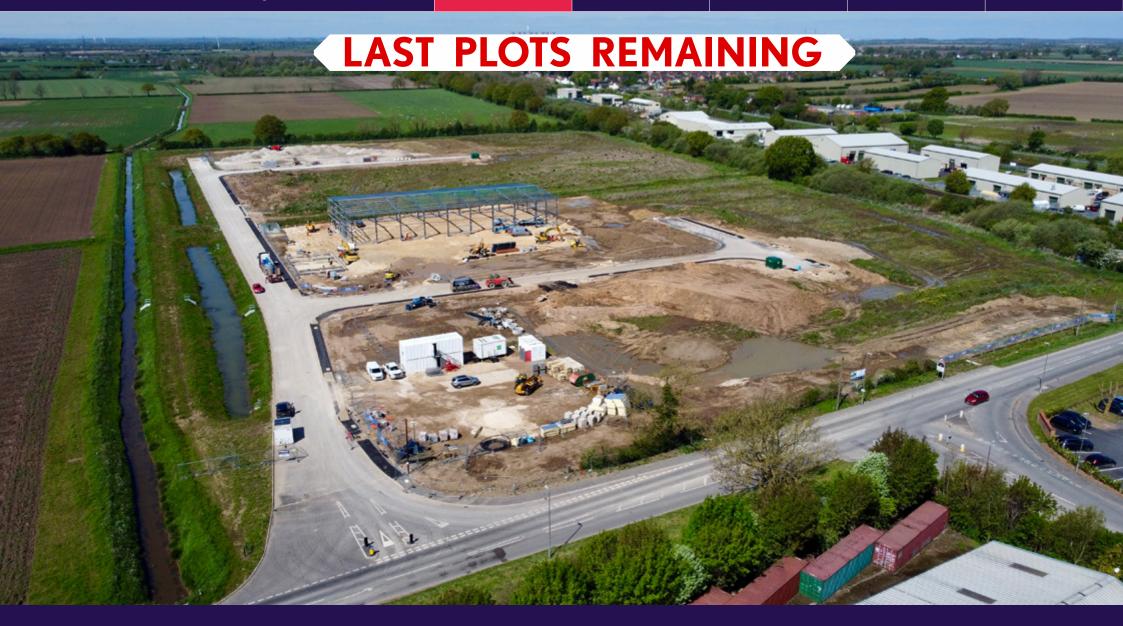

## **Property**

The property comprises a new business park that provides a range of serviced land plots or Design & Build opportunities.

#### Accommodation

Having measured the property in accordance with the prevailing RICS Code of Measuring Practice, we calculate that the available properties provide the following site areas.

| Area   | Size       | Price       |
|--------|------------|-------------|
| Site 1 | 4 acres    | SOLD        |
| Site 2 | 2.2 acres  | AVAILABLE   |
| Site 3 | 2.51 acres | AVAILABLE   |
| Site E | 1 acre     | UNDER OFFER |
| Site F | 1 acre     | UNDER OFFER |
| Site G | 1 acre     | UNDER OFFER |
| Site H | 2.1 acres  | SOLD        |
|        |            |             |