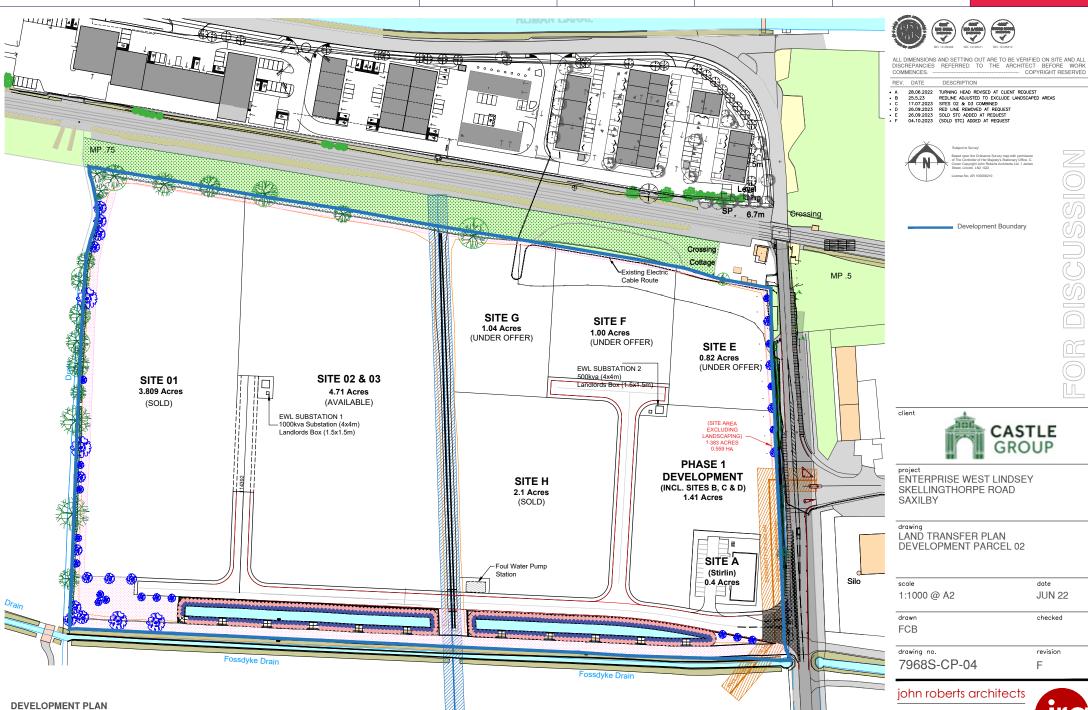

#### Accommodation

Having measured the property in accordance with the prevailing RICS Code of Measuring Practice, we calculate that the available properties provide the following site areas.

| Area   | Size       | Price       |
|--------|------------|-------------|
| Site 1 | 4 acres    | SOLD        |
| Site 2 | 2.2 acres  | AVAILABLE   |
| Site 3 | 2.51 acres | AVAILABLE   |
| Site E | 1 acre     | UNDER OFFER |
| Site F | 1 acre     | UNDER OFFER |
| Site G | 1 acre     | UNDER OFFER |
| Site H | 2.1 acres  | SOLD        |
|        |            |             |

#### **Price**

Site 2 : £715,000 Site 3 : £815,750