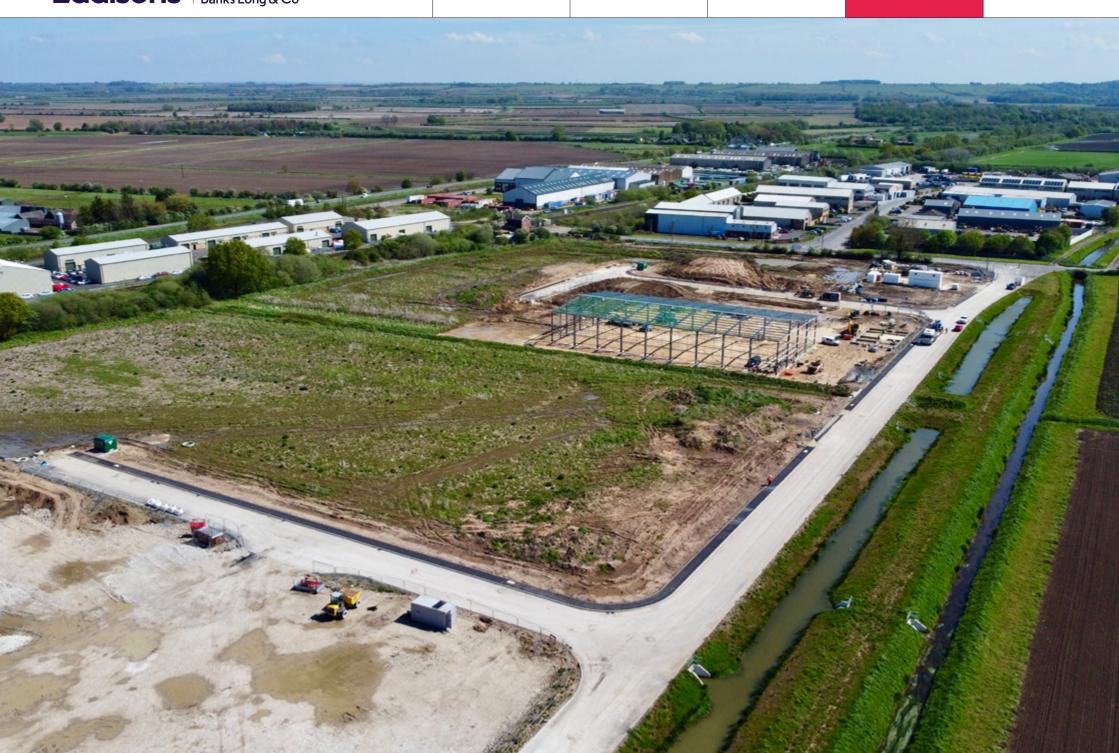

## **Property**

The property comprises a new business park that provides a range of serviced land plots or Design & Build opportunities.

## Location

Enterprise West Lindsey is a brand new business park located opposite the established Riverside Enterprise Park and Saxilby Enterprise Park, adjacent to the A57 at Saxilby to the west of Lincoln.

The position provides quick access to the A1 (13 miles) and the A46 Lincoln bypass (5 miles). The A57 trunk road is used by in excess 12,000 vehicles per day.

**OVERVIEW** 

**DESCRIPTION** 

LOCATION

**IMAGES** 