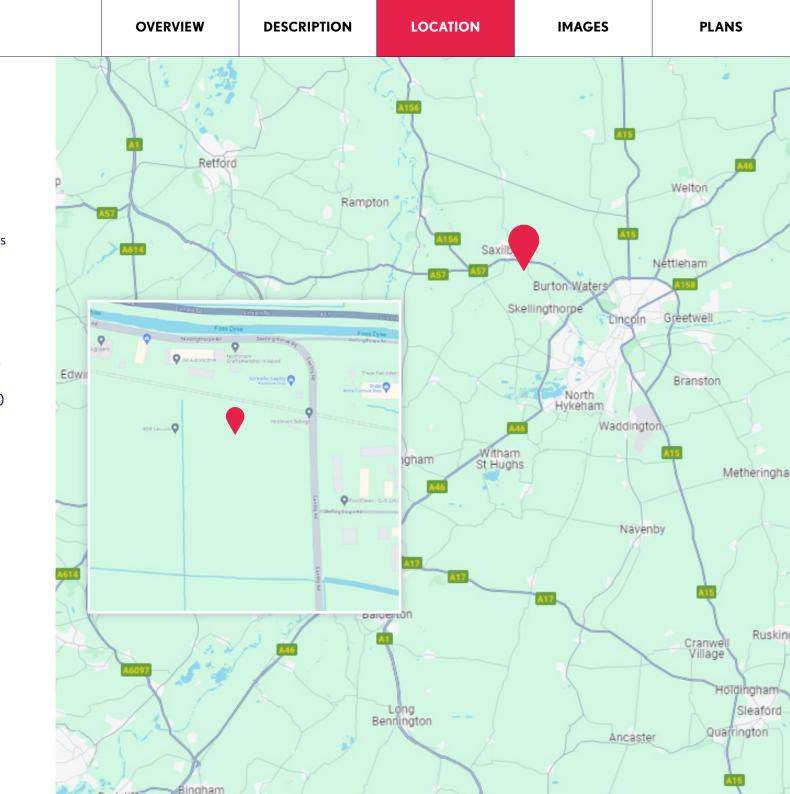

## Location

Enterprise West Lindsey is a brand new business park located opposite the established Riverside Enterprise Park and Saxilby Enterprise Park, adjacent to the A57 at Saxilby to the west of Lincoln.

The position provides quick access to the A1 (13 miles) and the A46 Lincoln bypass (5 miles). The A57 trunk road is used by in excess 12,000 vehicles per day.

**OVERVIEW** 

**DESCRIPTION** 

LOCATION

**IMAGES** 