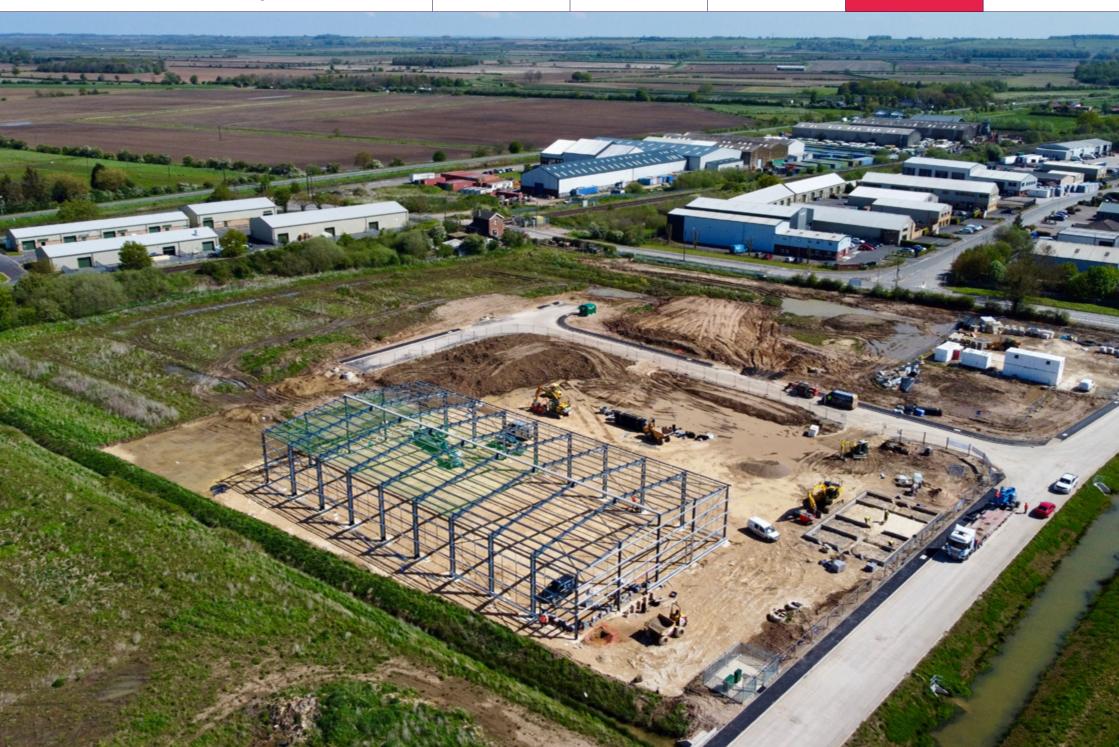

## **Property**

The property comprises a new business park that provides a range of serviced land plots or Design & Build opportunities.

#### Accommodation

Having measured the property in accordance with the prevailing RICS Code of Measuring Practice, we calculate that the available properties provide the following site areas.

| Area   | Size       | Price       |
|--------|------------|-------------|
| Site 1 | 4 acres    | SOLD        |
| Site 2 | 2.2 acres  | AVAILABLE   |
| Site 3 | 2.51 acres | AVAILABLE   |
| Site E | 1 acre     | UNDER OFFER |
| Site F | 1 acre     | UNDER OFFER |
| Site G | 1 acre     | UNDER OFFER |
| Site H | 2.1 acres  | SOLD        |
|        |            |             |