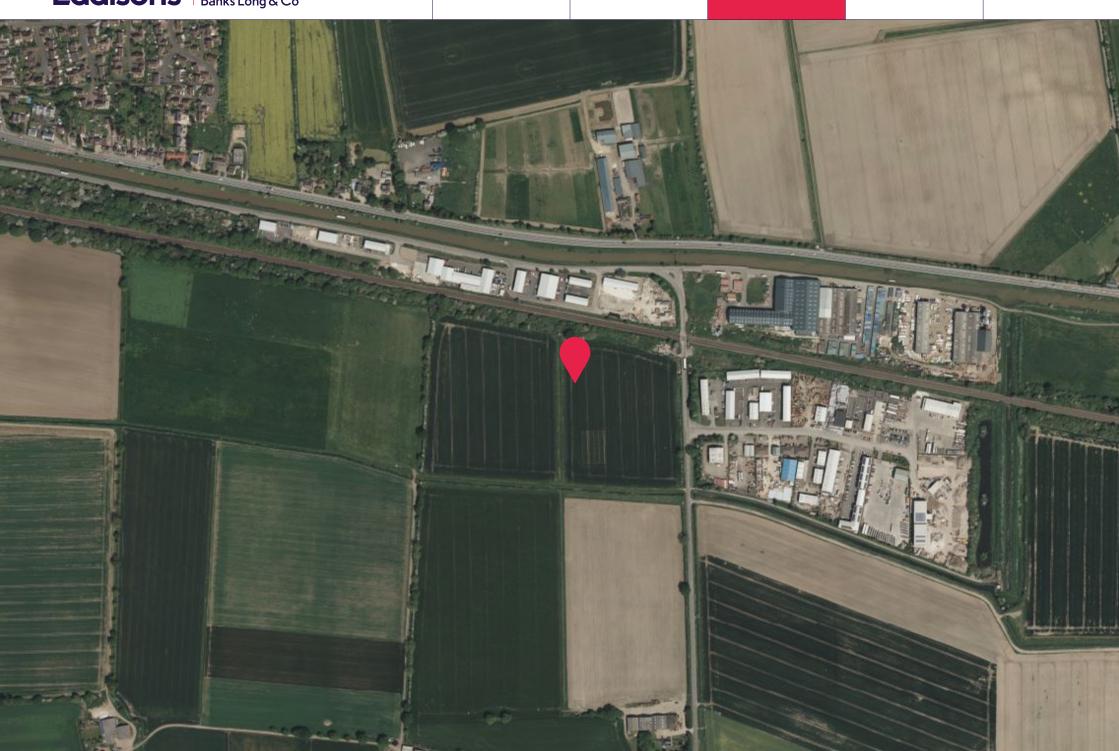

## Location

Enterprise West Lindsey is a brand new business park located opposite the established Riverside Enterprise Park and Saxilby Enterprise Park, adjacent to the A57 at Saxilby to the west of Lincoln.