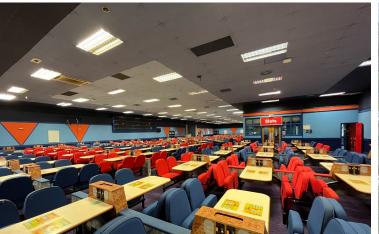

## Property

The property comprises a detached building utilised for Bingo Hall use, being of steel portal frame construction with steel sheet clad elevations and fibre-cement sheet clad roof. There is a pedestrian entrance porch to the front of the property with separate fire exit and vehicular access door on the side (western) elevation. It has a minimum working height of 4.32m

The interior has been fitted out as a Bingo Hall including a main open plan trading area finished with carpeted floors, painted walls and suspended ceilings including inset lighting. There are further ancillary office, catering, staff, WC and storage facilities.