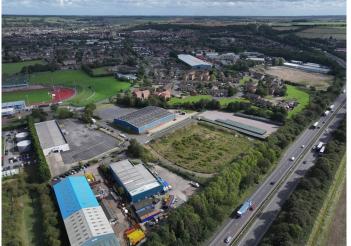

## Property

The property comprises a detached building utilised for Bingo Hall use, being of steel portal frame construction with steel sheet clad elevations and fibre-cement sheet clad roof. There is a pedestrian entrance porch to the front of the property with separate fire exit and vehicular access door on the side (western) elevation. It has a minimum working height of 4.32m

Externally there is an extensive car park with the site totalling approximately 0.77 hectares (1.91 acres).