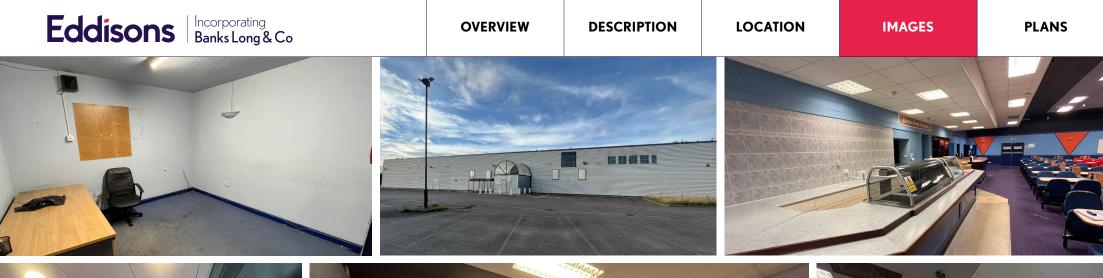

## Property

The property comprises a detached building utilised for Bingo Hall use, being of steel portal frame construction with steel sheet clad elevations and fibre-cement sheet clad roof. There is a pedestrian entrance porch to the front of the property with separate fire exit and vehicular access door on the side (western) elevation. It has a minimum working height of 4.32m

The interior has been fitted out as a Bingo Hall including a main open plan trading area finished with carpeted floors, painted walls and suspended ceilings including inset lighting. There are further ancillary office, catering, staff, WC and storage facilities.