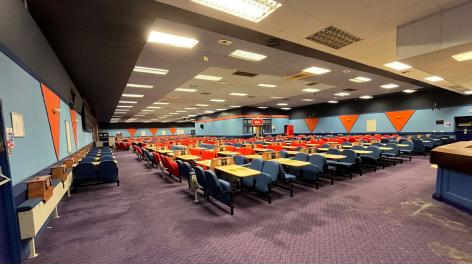

## Property

The property comprises a detached building utilised for Bingo Hall use, being of steel portal frame construction with steel sheet clad elevations and fibre-cement sheet clad roof. There is a pedestrian entrance porch to the front of the property with separate fire exit and vehicular access door on the side (western) elevation. It has a minimum working height of 4.32m

The interior has been fitted out as a Bingo Hall including a main open plan trading area finished with carpeted floors, painted walls and suspended ceilings including inset lighting. There are further ancillary office, catering, staff, WC and storage facilities.