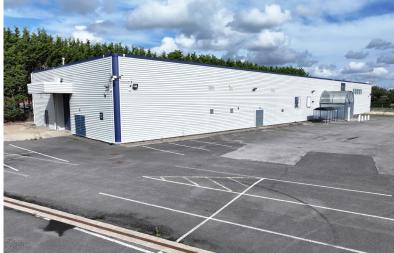

## Property

The property comprises a detached building utilised for Bingo Hall use, being of steel portal frame construction with steel sheet clad elevations and fibre-cement sheet clad roof. There is a pedestrian entrance porch to the front of the property with separate fire exit and vehicular access door on the side (western) elevation. It has a minimum working height of 4.32m

The interior has been fitted out as a Bingo Hall including a main open plan trading area finished with carpeted floors, painted walls and suspended ceilings including inset lighting. There are further ancillary office, catering, staff, WC and storage facilities.