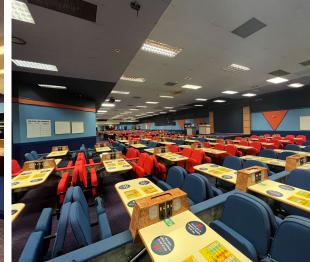

## Property

The property comprises a detached building utilised for Bingo Hall use, being of steel portal frame construction with steel sheet clad elevations and fibre-cement sheet clad roof. There is a pedestrian entrance porch to the front of the property with separate fire exit and vehicular access door on the side (western) elevation. It has a minimum working height of 4.32m

The interior has been fitted out as a Bingo Hall including a main open plan trading area finished with carpeted floors, painted walls and suspended ceilings including inset lighting. There are further ancillary office, catering, staff, WC and storage facilities.