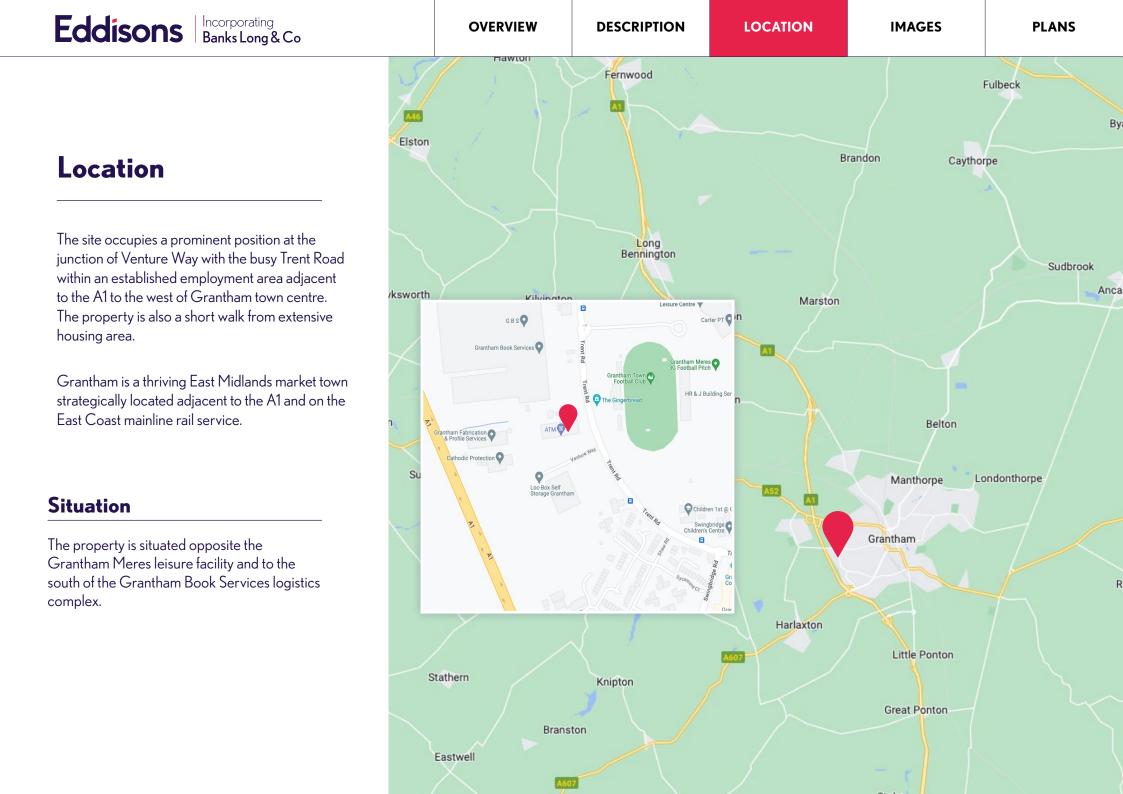

Buzz Bingo, Venture Way, Grantham, NG31 7XS

This map is published for convenience of identification only and although believed to be correct, is not guaranteed and it does not form any part of any contract