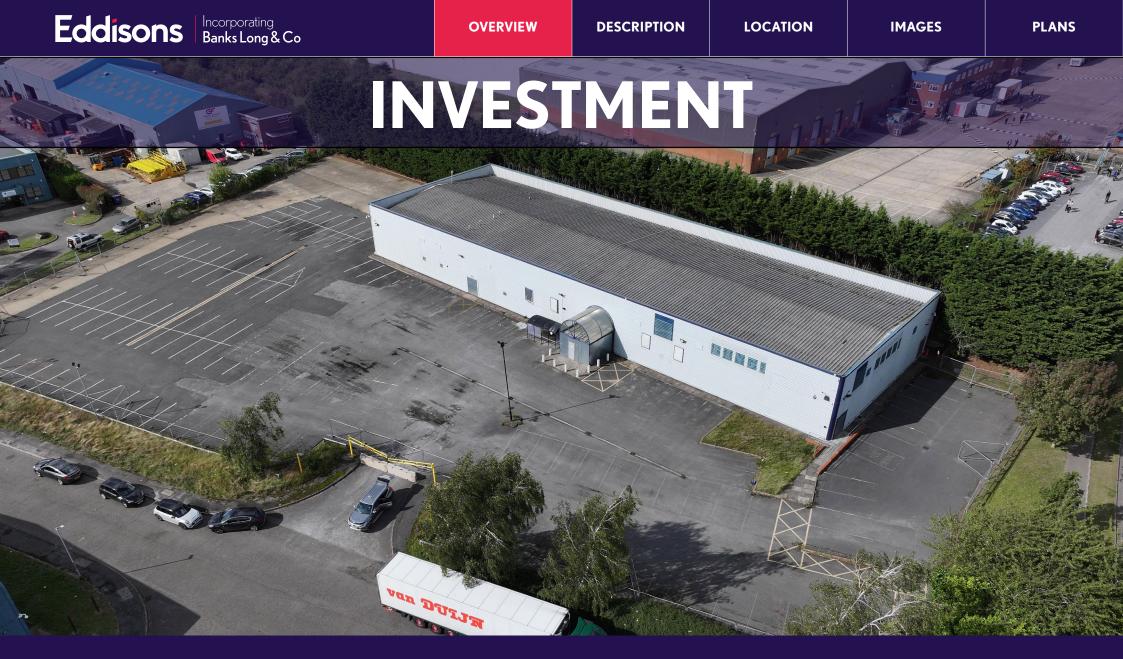

## Property

The property comprises a detached building utilised for Bingo Hall use, being of steel portal frame construction with steel sheet clad elevations and fibre-cement sheet clad roof. There is a pedestrian entrance porch to the front of the property with separate fire exit and vehicular access door on the side (western) elevation. It has a minimum working height of 4.32m

The interior has been fitted out as a Bingo Hall including a main open plan trading area finished with carpeted floors, painted walls and suspended ceilings including inset lighting. There are further ancillary office, catering, staff, WC and storage facilities.

Externally there is an extensive car park with the site totalling approximately 0.77 hectares (1.91 acres).