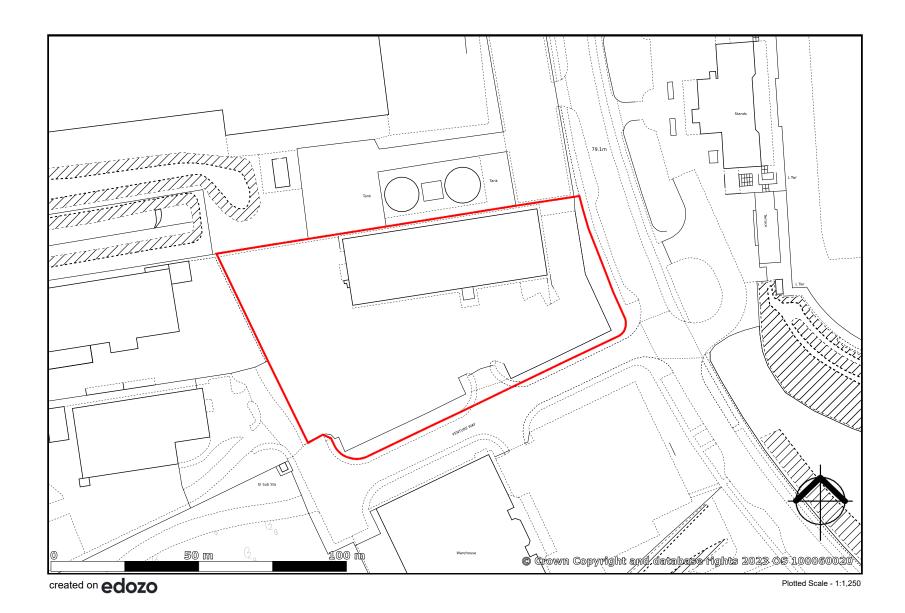

Externally there is an extensive car park with the site totalling approximately 0.77 hectares (1.91 acres).

Buzz Bingo, Venture Way, Grantham, NG31 7XS

This map is published for convenience of identification only and although believed to be correct, is not guaranteed and it does not form any part of any contract