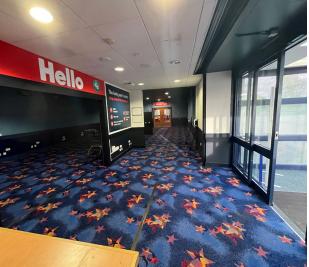

## Property

The property comprises a detached building utilised for Bingo Hall use, being of steel portal frame construction with steel sheet clad elevations and fibre-cement sheet clad roof. There is a pedestrian entrance porch to the front of the property with separate fire exit and vehicular access door on the side (western) elevation. It has a minimum working height of 4.32m

The interior has been fitted out as a Bingo Hall including a main open plan trading area finished with carpeted floors, painted walls and suspended ceilings including inset lighting. There are further ancillary office, catering, staff, WC and storage facilities.