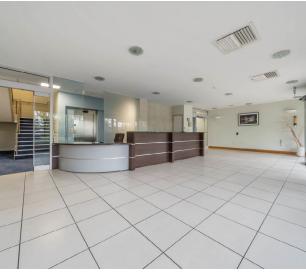

## **Property**

The property comprises a modern detached office building fronting the busy Doddington Road in southwest Lincoln.

The offices are fitted out to a high specification arranged around a central core that incorporates WCs, stair and lift to all floors. Kitchen facilities are also available.

The property offers a feature reception area and modern office specification that includes; air conditioning throughout, suspended ceilings with inset lighting, carpeted flooring, and perimeter trunking. Furniture may be available by separate negotiation.