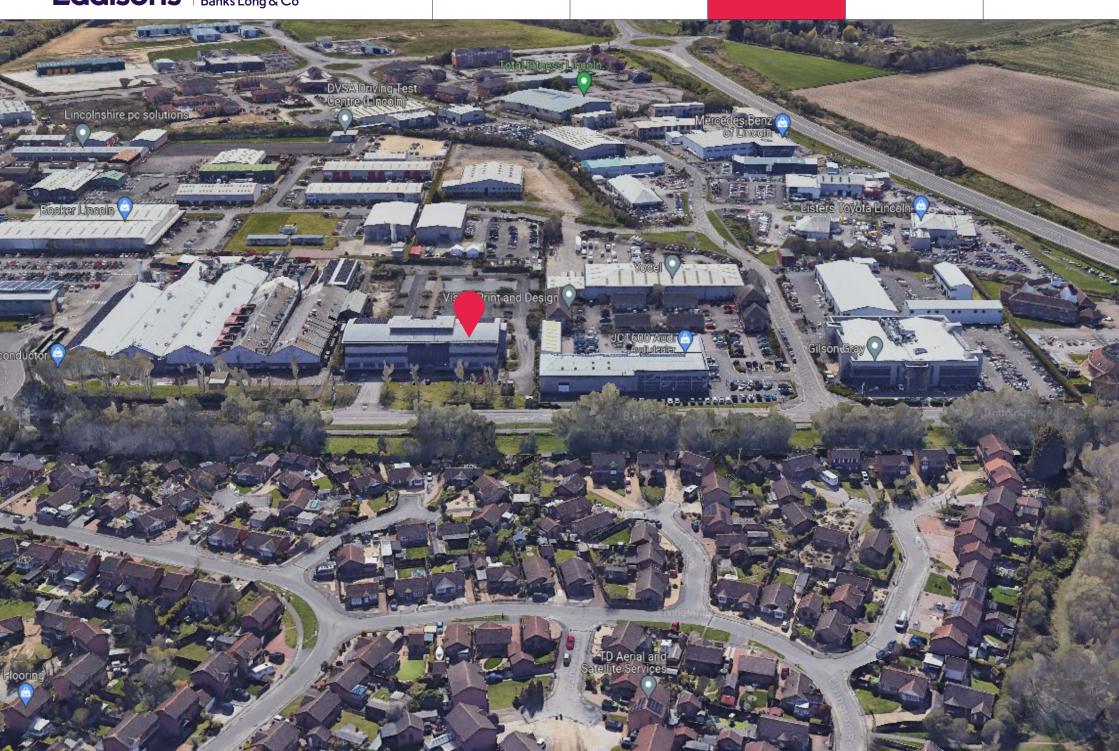

## Location

The property occupies a prominent position fronting Doddington Road within the South West Business Quarter, regarded as Lincoln's premier commercial location. Lincoln is the administrative centre of Lincolnshire and neighbouring office occupiers include Savills, Brewin Dolphin, Knights Solicitors and a range of international technology/ defence companies such as Dynex and NMB Minebea.

It is close to the A46 Bypass, providing access to both Lincoln City Centre (4 miles) and the A1 (13 miles) with all other major regional road links thereafter.

**DESCRIPTION** 

**LOCATION** 

IMAGES PLANS