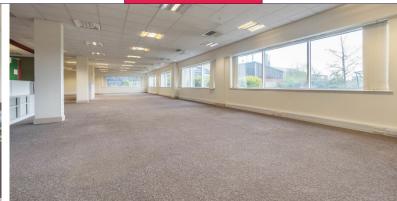

## **Property**

The property comprises a modern detached office building fronting the busy Doddington Road in southwest Lincoln.

The offices are fitted out to a high specification arranged around a central core that incorporates WCs, stair and lift to all floors. Kitchen facilities are also available.

The property offers a feature reception area and modern office specification that includes; air conditioning throughout, suspended ceilings with inset lighting, carpeted flooring, and perimeter trunking. Furniture may be available by separate negotiation.