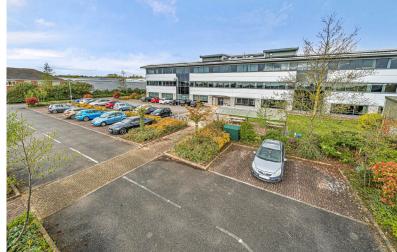

## **Property**

The property comprises a modern detached office building fronting the busy Doddington Road in southwest Lincoln.

The offices are fitted out to a high specification arranged around a central core that incorporates WCs, stair and lift to all floors. Kitchen facilities are also available.

It benefits from extensive car parking to the front and rear.

## Location

The property occupies a prominent position fronting Doddington Road within the South West Business Quarter, regarded as Lincoln's premier commercial location. Lincoln is the administrative centre of Lincolnshire and neighbouring office occupiers include Savills, Brewin Dolphin, Knights Solicitors and a range of international technology/ defence companies such as Dynex and NMB Minebea.

It is close to the A46 Bypass, providing access to both Lincoln City Centre (4 miles) and the A1 (13 miles) with all other major regional road links thereafter.

**DESCRIPTION** 

**LOCATION** 

IMAGES PLANS