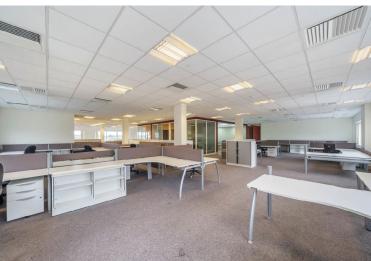

## **Property**

The property comprises a modern detached office building fronting the busy Doddington Road in southwest Lincoln.

The offices are fitted out to a high specification arranged around a central core that incorporates WCs, stair and lift to all floors. Kitchen facilities are also available.

The property offers a feature reception area and modern office specification that includes; air conditioning throughout, suspended ceilings with inset lighting, carpeted flooring, and perimeter trunking. Furniture may be available by separate negotiation.