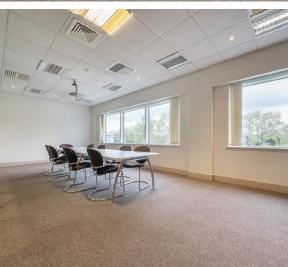

## **Property**

The property comprises a modern detached office building fronting the busy Doddington Road in southwest Lincoln.

The offices are fitted out to a high specification arranged around a central core that incorporates WCs, stair and lift to all floors. Kitchen facilities are also available.

The property offers a feature reception area and modern office specification that includes; air conditioning throughout, suspended ceilings with inset lighting, carpeted flooring, and perimeter trunking. Furniture may be available by separate negotiation.