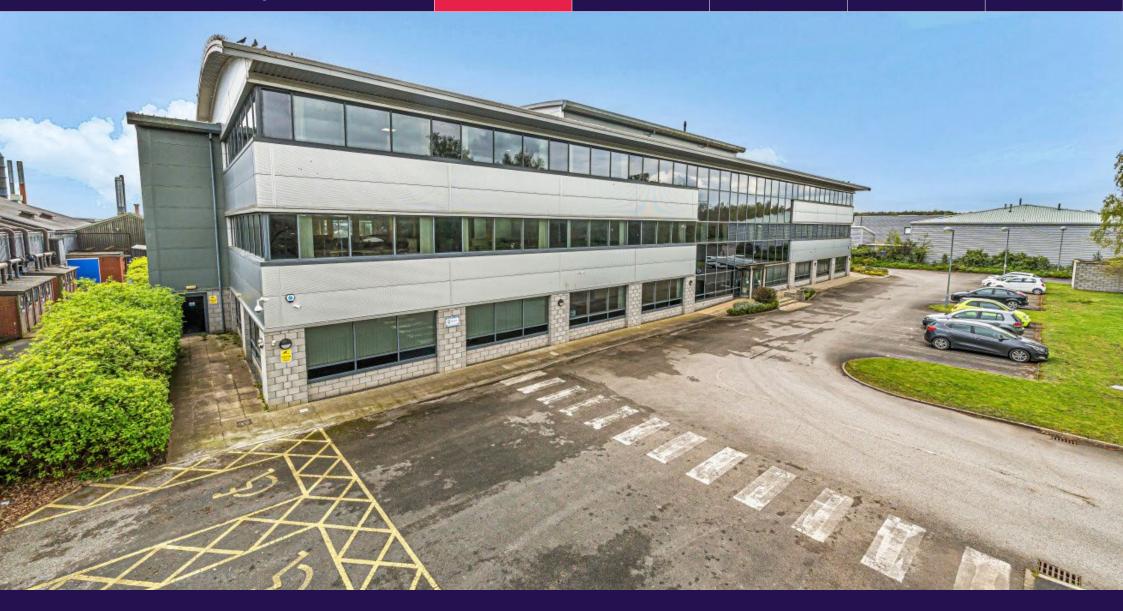

## **Property**

The property comprises a modern detached office building fronting the busy Doddington Road in southwest Lincoln.

The offices are fitted out to a high specification arranged around a central core that incorporates WCs, stair and lift to all floors. Kitchen facilities are also available.

The property offers a feature reception area and modern office specification that includes; air conditioning throughout, suspended ceilings with inset lighting, carpeted flooring, and perimeter trunking. Furniture may be available by separate negotiation.

It benefits from extensive car parking to the front and rear.