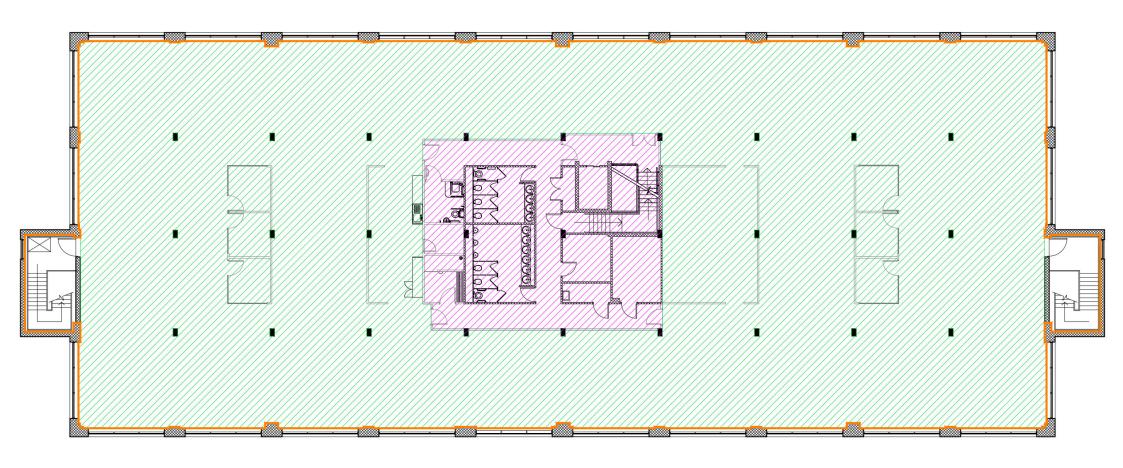

## **Property**

The property comprises a modern detached office building fronting the busy Doddington Road in southwest Lincoln.

The offices are fitted out to a high specification arranged around a central core that incorporates WCs, stair and lift to all floors. Kitchen facilities are also available.

The property offers a feature reception area and modern office specification that includes; air conditioning throughout, suspended ceilings with inset lighting, carpeted flooring, and perimeter trunking. Furniture may be available by separate negotiation.

#### Accommodation

Having measured the property in accordance with the prevailing RICS Code of Measuring Practice, we calculate that it provides the following Net Internal floor Areas.

Suite sizes ranging from:

232.25 - 2,006.24 sq m 2,500 - 21,595 sq ft