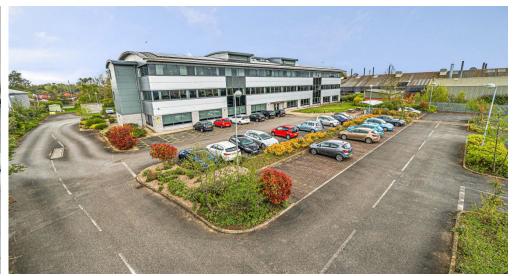

## **Property**

The property comprises a modern detached office building fronting the busy Doddington Road in southwest Lincoln.

The offices are fitted out to a high specification arranged around a central core that incorporates WCs, stair and lift to all floors. Kitchen facilities are also available.

It benefits from extensive car parking to the front and rear.

## Location

The property occupies a prominent position fronting Doddington Road within the South West Business Quarter, regarded as Lincoln's premier commercial location. Lincoln is the administrative centre of Lincolnshire and neighbouring office occupiers include Savills, Brewin Dolphin, Knights Solicitors and a range of international technology/ defence companies such as Dynex and NMB Minebea.