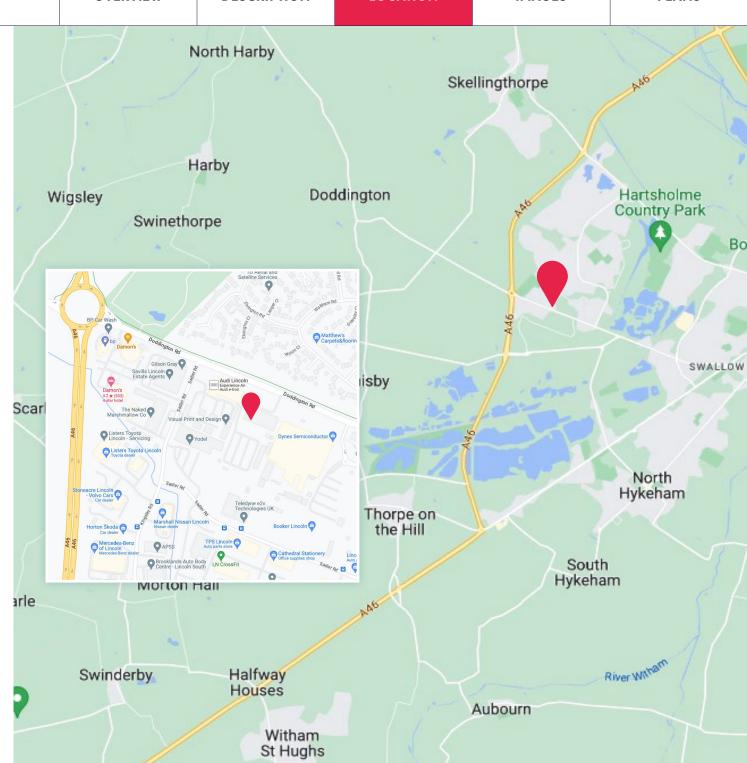

## Location

The property occupies a prominent position fronting Doddington Road within the South West Business Quarter, regarded as Lincoln's premier commercial location. Lincoln is the administrative centre of Lincolnshire and neighbouring office occupiers include Savills, Brewin Dolphin, Knights Solicitors and a range of international technology/ defence companies such as Dynex and NMB Minebea.

It is close to the A46 Bypass, providing access to both Lincoln City Centre (4 miles) and the A1 (13 miles) with all other major regional road links thereafter.

**DESCRIPTION** 

**LOCATION** 

IMAGES PLANS