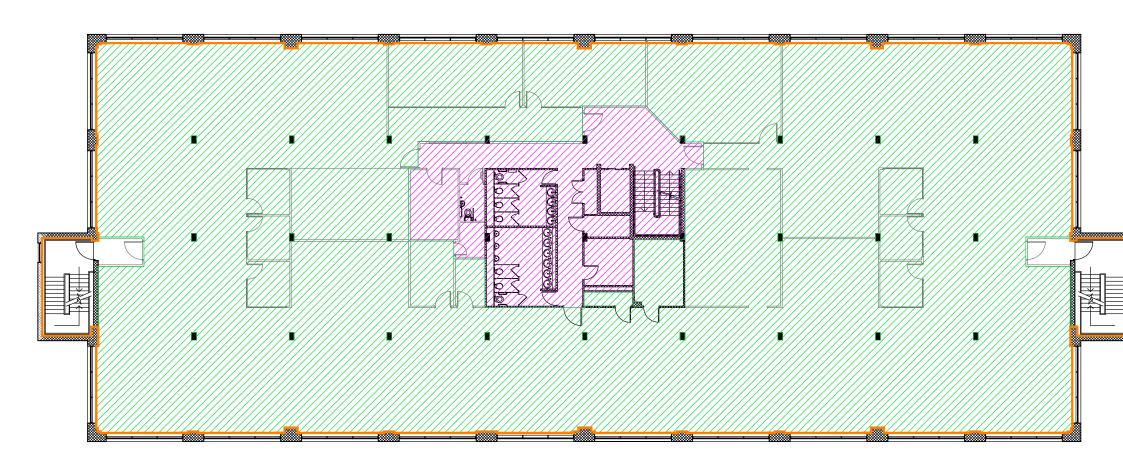

## **Property**

The property comprises a modern detached office building fronting the busy Doddington Road in southwest Lincoln.

The offices are fitted out to a high specification arranged around a central core that incorporates WCs, stair and lift to all floors. Kitchen facilities are also available.

The property offers a feature reception area and modern office specification that includes; air conditioning throughout, suspended ceilings with inset lighting, carpeted flooring, and perimeter trunking. Furniture may be available by separate negotiation.

#### Accommodation

Having measured the property in accordance with the prevailing RICS Code of Measuring Practice, we calculate that it provides the following Net Internal floor Areas.

Suite sizes ranging from:

232.25 - 2,006.24 sq m 2,500 - 21,595 sq ft