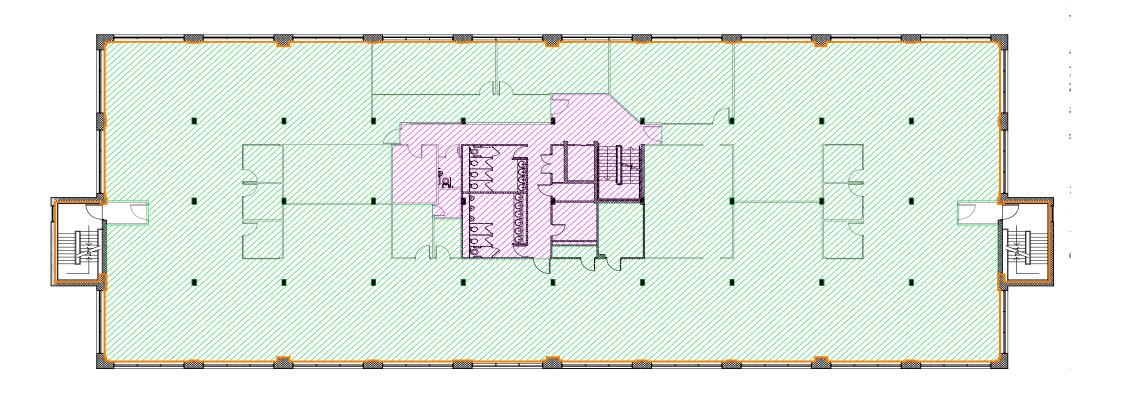

## **Property**

The property comprises a modern detached office building fronting the busy Doddington Road in southwest Lincoln.

The offices are fitted out to a high specification arranged around a central core that incorporates WCs, stair and lift to all floors. Kitchen facilities are also available.

The property offers a feature reception area and modern office specification that includes; air conditioning throughout, suspended ceilings with inset lighting, carpeted flooring, and perimeter trunking. Furniture may be available by separate negotiation.

#### Accommodation

Having measured the property in accordance with the prevailing RICS Code of Measuring Practice, we calculate that it provides the following Net Internal floor Areas.

Suite sizes ranging from:

232.25 - 2,006.24 sq m 2,500 - 21,595 sq ft