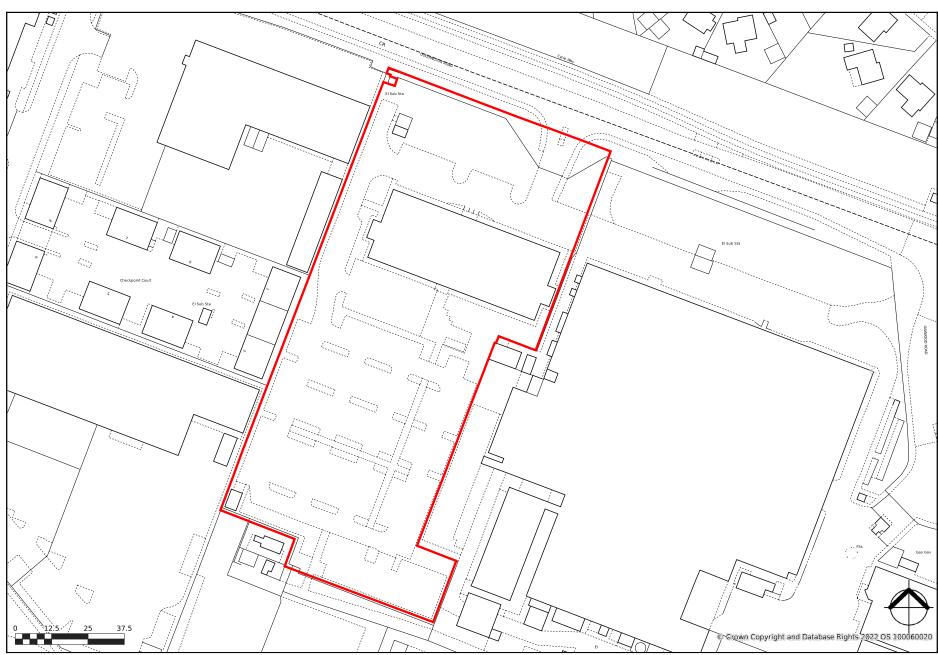

## Location

The property occupies a prominent position fronting Doddington Road within the South West Business Quarter, regarded as Lincoln's premier commercial location. Lincoln is the administrative centre of Lincolnshire and neighbouring office occupiers include Savills, Brewin Dolphin, Knights Solicitors and a range of international technology/ defence companies such as Dynex and NMB Minebea.

It is close to the A46 Bypass, providing access to both Lincoln City Centre (4 miles) and the A1 (13 miles) with all other major regional road links thereafter.

**DESCRIPTION** 

**LOCATION** 

IMAGES PLANS