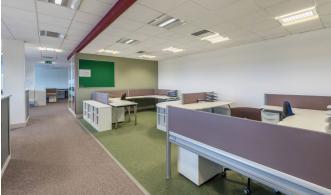

## **Property**

The property comprises a modern detached office building fronting the busy Doddington Road in southwest Lincoln.

The offices are fitted out to a high specification arranged around a central core that incorporates WCs, stair and lift to all floors. Kitchen facilities are also available.

The property offers a feature reception area and modern office specification that includes; air conditioning throughout, suspended ceilings with inset lighting, carpeted flooring, and perimeter trunking. Furniture may be available by separate negotiation.