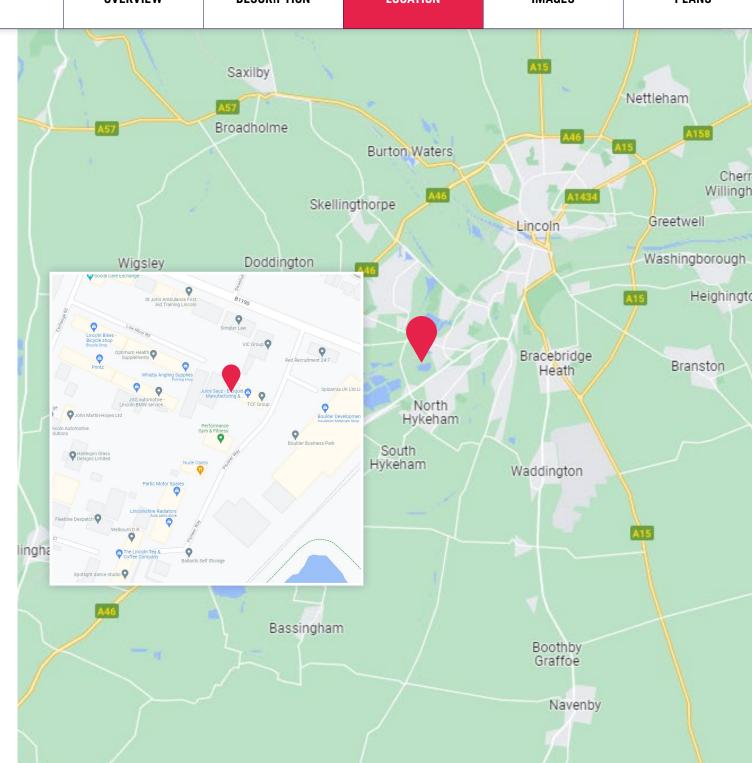

## Location

Pioneer Way provides direct access to the busy arterial route of Doddington Road, with swift access to the A46 Lincoln bypass (1½ miles) and Lincoln City Centre (3½ miles).

The property is situated in an established industrial location with nearby occupiers including Partic Motor Spares, The Lincolnshire Co-operative and Pioneer Agri.