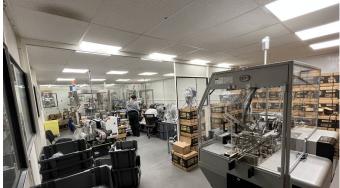

## **Property**

The property comprises a modern detached business unit providing three bays of storage/warehouse space plus high quality two storey offices and staff/WC facilities.

The property has a solid concrete floor, suspended downlighting, air conditioning in the offices and 3 vehicular access doors. The minimum working height is 5.35m. The unit benefits from an ample self-contained yard.