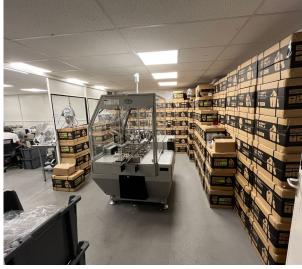

## **Property**

The property comprises a modern detached business unit providing three bays of storage/warehouse space plus high quality two storey offices and staff/WC facilities.

The property has a solid concrete floor, suspended downlighting, air conditioning in the offices and 3 vehicular access doors. The minimum working height is 5.35m. The unit benefits from an ample self-contained yard.