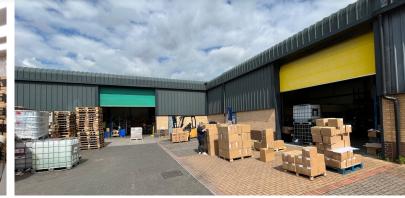

## **Property**

The property comprises a modern detached business unit providing three bays of storage/warehouse space plus high quality two storey offices and staff/WC facilities.

The property has a solid concrete floor, suspended downlighting, air conditioning in the offices and 3 vehicular access doors. The minimum working height is 5.35m. The unit benefits from an ample self-contained yard.