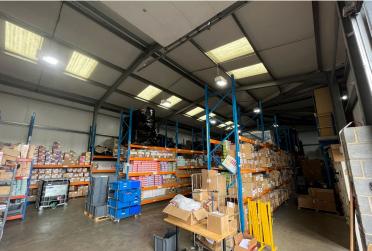

## **Property**

The property comprises a modern detached business unit providing three bays of storage/warehouse space plus high quality two storey offices and staff/WC facilities.

The property has a solid concrete floor, suspended downlighting, air conditioning in the offices and 3 vehicular access doors. The minimum working height is 5.35m. The unit benefits from an ample self-contained yard.