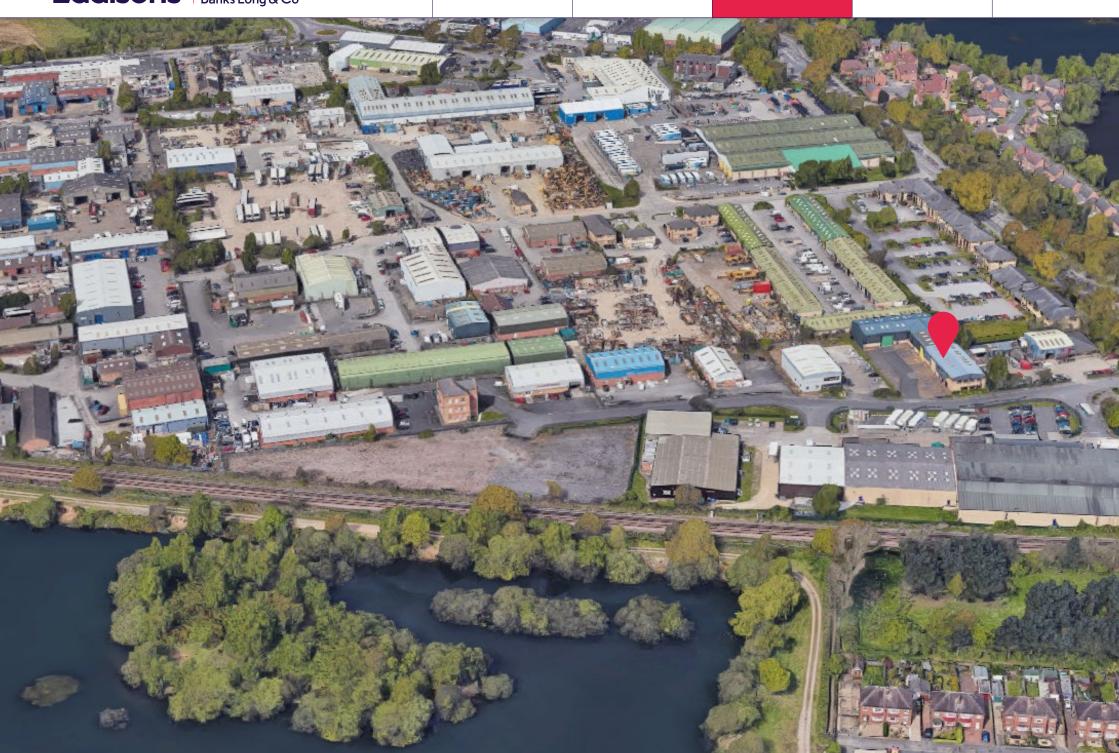

## Location

Pioneer Way provides direct access to the busy arterial route of Doddington Road, with swift access to the A46 Lincoln bypass (1½ miles) and Lincoln City Centre (3½ miles).

The property is situated in an established industrial location with nearby occupiers including Partic Motor Spares, The Lincolnshire Co-operative and Pioneer Agri.