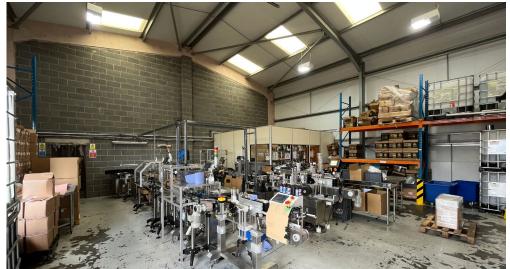

## **Property**

The property comprises a modern detached business unit providing three bays of storage/warehouse space plus high quality two storey offices and staff/WC facilities.

The property has a solid concrete floor, suspended downlighting, air conditioning in the offices and 3 vehicular access doors. The minimum working height is 5.35m. The unit benefits from an ample self-contained yard.