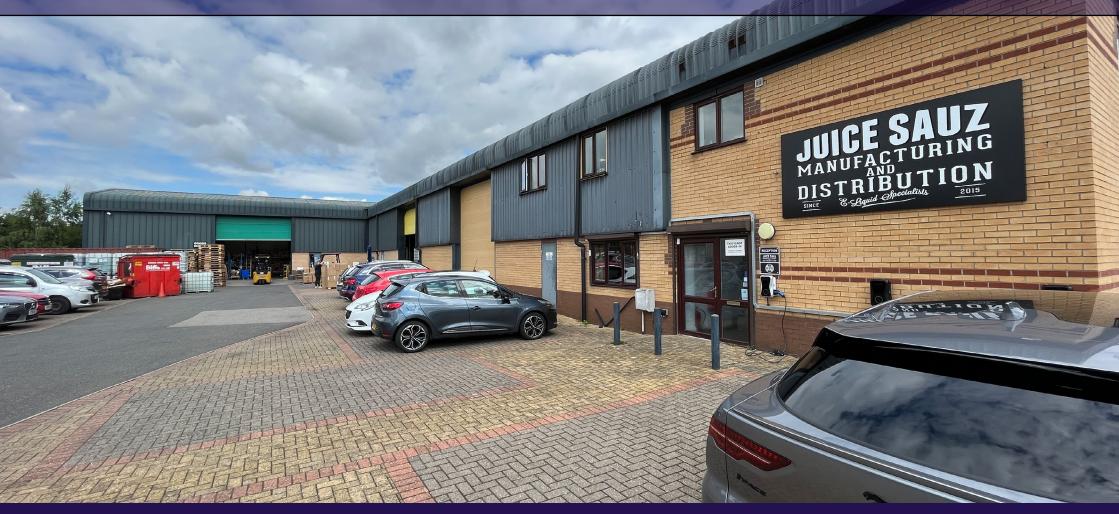

## **Property**

The property comprises a modern detached business unit providing three bays of storage/warehouse space plus high quality two storey offices and staff/WC facilities.

The property has a solid concrete floor, suspended downlighting, air conditioning in the offices and 3 vehicular access doors. The minimum working height is 5.35m. The unit benefits from an ample self-contained yard.

## Location

Pioneer Way provides direct access to the busy arterial route of Doddington Road, with swift access to the A46 Lincoln bypass (1½ miles) and Lincoln City Centre (3½ miles).

The property is situated in an established industrial location with nearby occupiers including Partic Motor Spares, The Lincolnshire Co-operative and Pioneer Agri.