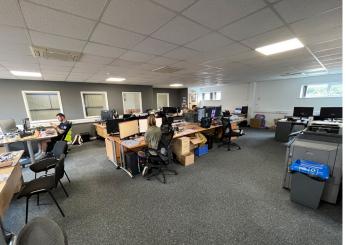

## **Property**

The property comprises a modern detached business unit providing three bays of storage/warehouse space plus high quality two storey offices and staff/WC facilities.

The property has a solid concrete floor, suspended downlighting, air conditioning in the offices and 3 vehicular access doors. The minimum working height is 5.35m. The unit benefits from an ample self-contained yard.