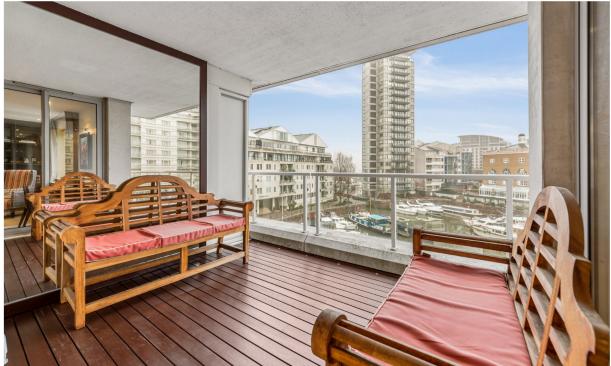

Kings Quay, Chelsea Harbour £2,495,000 A contemporary and modern three-bedroom apartment located on the third floor of the highly sought after Chelsea Harbour, Kings Quay, directly overlooking the harbour and also benefiting from Thames Views. Spanning an approximate 1488 square feet, this apartment offers a spacious open-plan living/dining space, private balcony leading out from the reception room and a sleek finished kitchen with matching quartz island/ breakfast bar, integrated Miele appliances including fridge/freezer, oven, hob and in-built microwave.