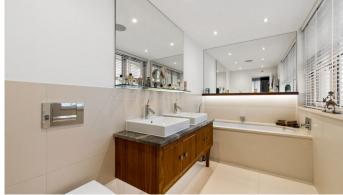

This well-presented apartment comprises three generously sized bedrooms with carpet finish. The master bedroom offers fitted wardrobe followed by tiled finish sleek ensuite bathroom with double sink.

The second room provides generous space, again with built in storage, and adjoining shower room. The property also includes a modern shower room accessed off the main corridor.