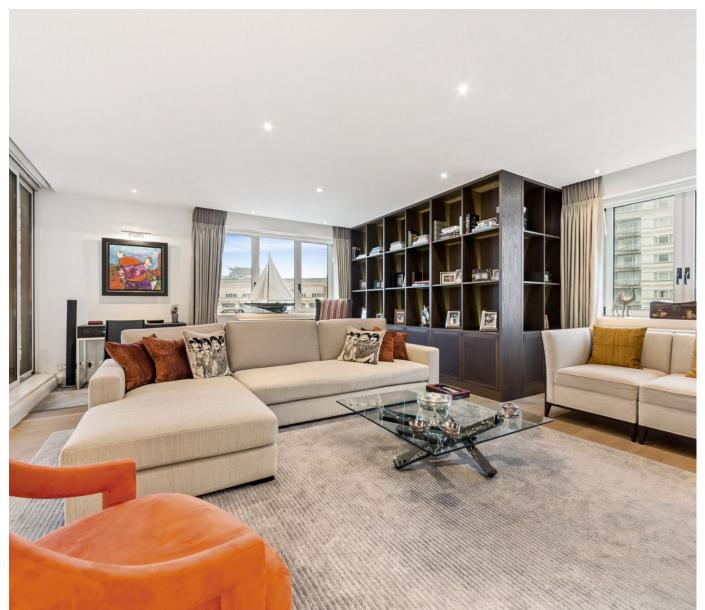

Kings Quay, Chelsea Harbour £2,495,000 A contemporary and modern three-bedroom apartment located on the third floor of the highly sought after Chelsea Harbour, Kings Quay, directly overlooking the harbour and also benefiting from Thames Views. Spanning an approximate 1488 square feet, this apartment offers a spacious open-plan living/dining space, private balcony leading out from the reception room and a sleek finished kitchen with matching quartz island/ breakfast bar, integrated Miele appliances including fridge/freezer, oven, hob and in-built microwave.

Each room is connected by integrated Bang and Olufsen sound system. The building has an on-site porter, audio entry system, air-conditioning and underfloor heating throughout as well as a large separate storage/utility cupboard. There are two underground parking spaces included with the property.