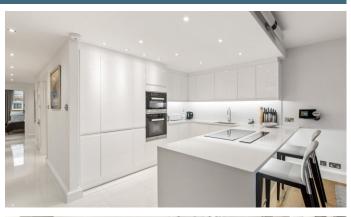

Kings Quay, Chelsea Harbour £2,495,000 A contemporary and modern three-bedroom apartment located on the third floor of the highly sought after Chelsea Harbour, Kings Quay, directly overlooking the harbour and also benefiting from Thames Views. Spanning an approximate 1488 square feet, this apartment offers a spacious open-plan living/dining space, private balcony leading out from the reception room and a sleek finished kitchen with matching quartz island/ breakfast bar, integrated Miele appliances including fridge/freezer, oven, hob and in-built microwave.