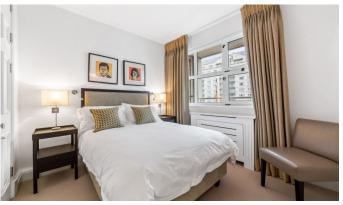

This well-presented apartment comprises three generously sized bedrooms with carpet finish. The master bedroom offers fitted wardrobe followed by tiled finish sleek ensuite bathroom with double sink.

The second room provides generous space, again with built in storage, and adjoining shower room. The property also includes a modern shower room accessed off the main corridor.