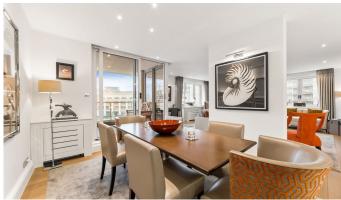

Kings Quay, Chelsea Harbour £2,495,000 A contemporary and modern three-bedroom apartment located on the third floor of the highly sought after Chelsea Harbour, Kings Quay, directly overlooking the harbour and also benefiting from Thames Views. Spanning an approximate 1488 square feet, this apartment offers a spacious open-plan living/dining space, private balcony leading out from the reception room and a sleek finished kitchen with matching quartz island/ breakfast bar, integrated Miele appliances including fridge/freezer, oven, hob and in-built microwave.