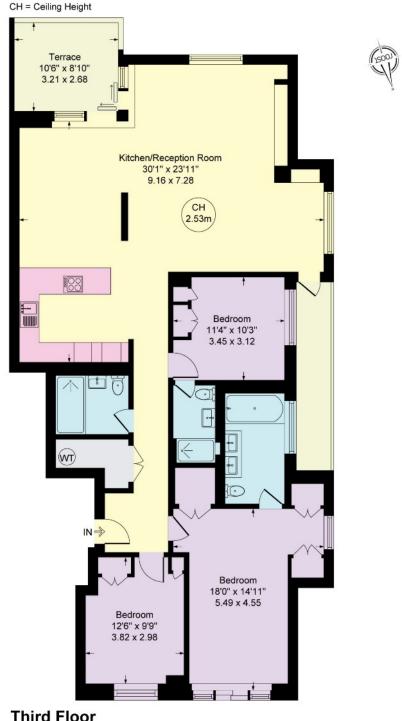

Kings Quay, Chelsea Harbour £2,495,000 A contemporary and modern three-bedroom apartment located on the third floor of the highly sought after Chelsea Harbour, Kings Quay, directly overlooking the harbour and also benefiting from Thames Views. Spanning an approximate 1488 square feet, this apartment offers a spacious open-plan living/dining space, private balcony leading out from the reception room and a sleek finished kitchen with matching quartz island/ breakfast bar, integrated Miele appliances including fridge/freezer, oven, hob and in-built microwave.

This well-presented apartment comprises three generously sized bedrooms with carpet finish. The master bedroom offers fitted wardrobe followed by tiled finish sleek ensuite bathroom with double sink.

The second room provides generous space, again with built in storage, and adjoining shower room. The property also includes a modern shower room accessed off the main corridor.

Each room is connected by integrated Bang and Olufsen sound system. The building has an on-site porter, audio entry system, air-conditioning and underfloor heating throughout as well as a large separate storage/utility cupboard. There are two underground parking spaces included with the property.