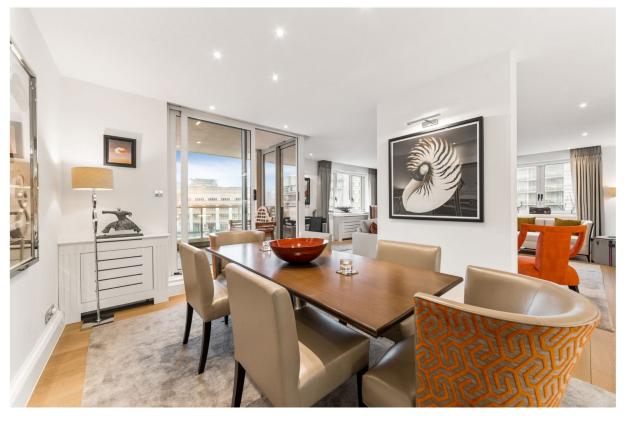

Kings Quay, Chelsea Harbour £2,495,000 A contemporary and modern three-bedroom apartment located on the third floor of the highly sought after Chelsea Harbour, Kings Quay, directly overlooking the harbour and also benefiting from Thames Views. Spanning an approximate 1488 square feet, this apartment offers a spacious open-plan living/dining space, private balcony leading out from the reception room and a sleek finished kitchen with matching quartz island/ breakfast bar, integrated Miele appliances including fridge/freezer, oven, hob and in-built microwave.

This well-presented apartment comprises three generously sized bedrooms with carpet finish. The master bedroom offers fitted wardrobe followed by tiled finish sleek ensuite bathroom with double sink.

The second room provides generous space, again with built in storage, and adjoining shower room. The property also includes a modern shower room accessed off the main corridor.