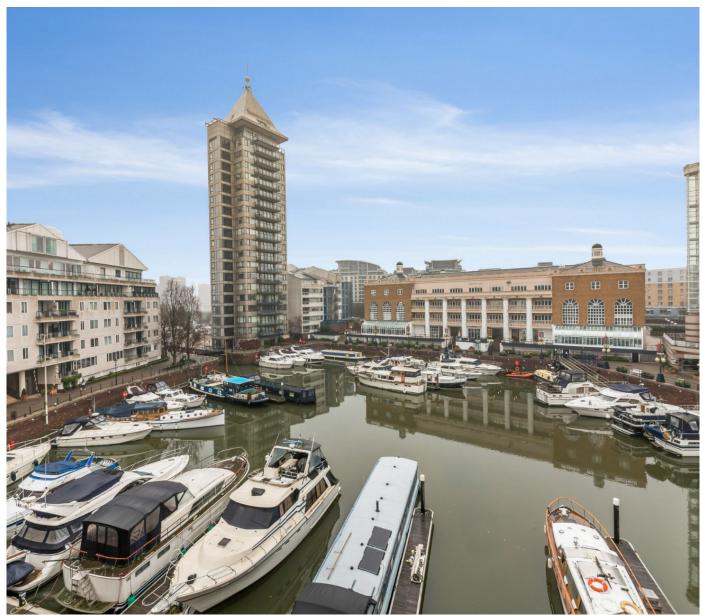

Kings Quay, Chelsea Harbour £2,495,000 A contemporary and modern three-bedroom apartment located on the third floor of the highly sought after Chelsea Harbour, Kings Quay, directly overlooking the harbour and also benefiting from Thames Views. Spanning an approximate 1488 square feet, this apartment offers a spacious open-plan living/dining space, private balcony leading out from the reception room and a sleek finished kitchen with matching quartz island/ breakfast bar, integrated Miele appliances including fridge/freezer, oven, hob and in-built microwave.

The development benefits from access to the prestigious Chelsea Harbour hotel, which provides residence with discounted membership options for the spa, treatment rooms, gym and pool. The nearby famous Kings Road offers a wide range of designer boutiques, top class restaurants, bars and cafes. Within a short walking distance from Imperial Wharf Overground station and Fulham Broadway Underground station both offering excellent links around London