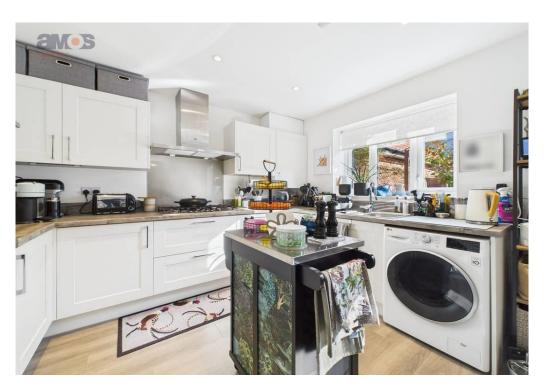

#### Kitchen/Diner /

#### 17'9 x 11'1

Fitted at both eye and base level in a range of white units with wood roll working surface over, integrated gas hob with extractor fan above, 1.5 stainless steel sink with mixer tap and drainer, integrated double oven, integrated fridge/freezer, space for washing machine, integrated dishwasher, double glazed window to rear aspect, wood effect floor covering, smooth plastered ceiling with integrated spotlights, space for dining table, double glazed French doors to rear garden, radiator, power points.