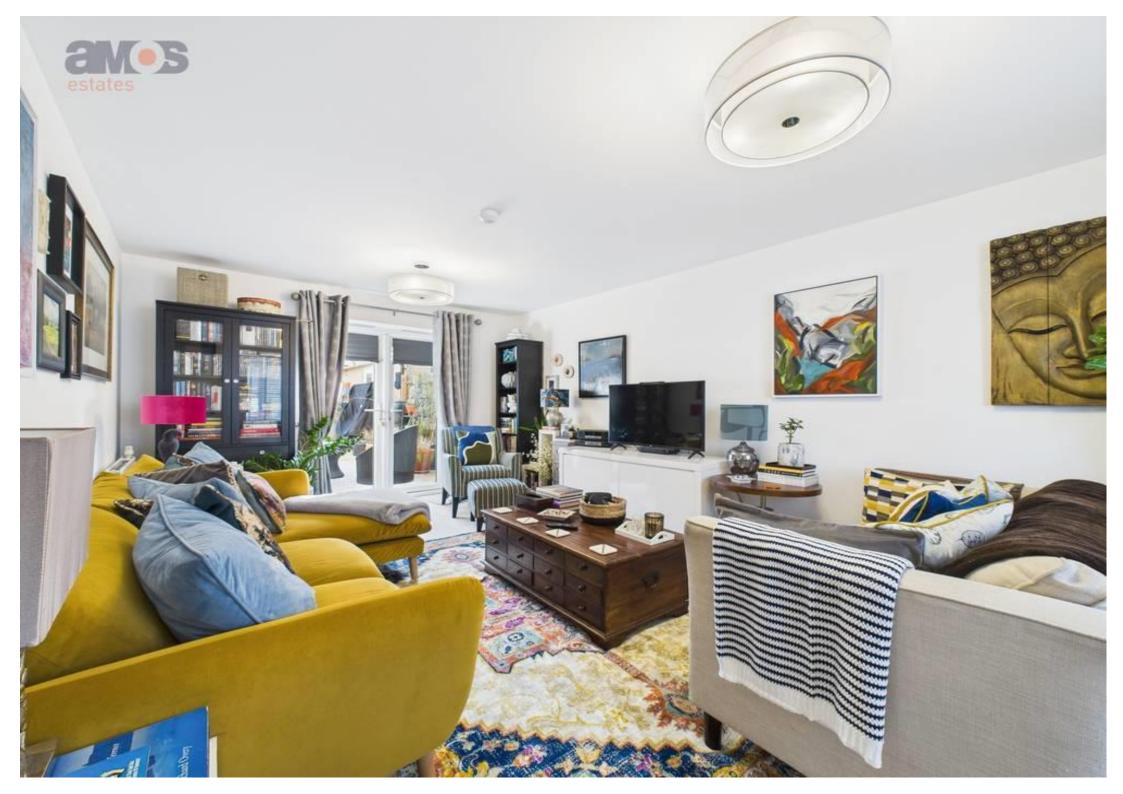

## Lounge /

#### 17'7 x 11'8

Double glazed window to front aspect, double glazed patio doors to rear garden, smooth plastered ceiling, radiators, power points.