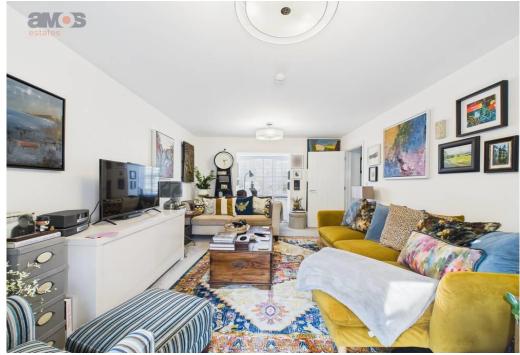

## Lounge /

#### 17'7 x 11'8

Double glazed window to front aspect, double glazed patio doors to rear garden, smooth plastered ceiling, radiators, power points.