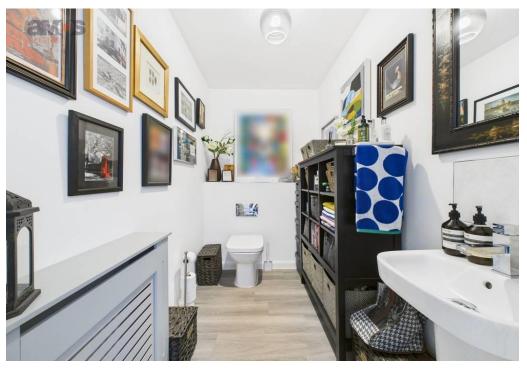

#### Ground Floor Cloakroom /

#### 7'3 x 4'7

Two-piece suite comprising of wall mounted sink with mixer tap, low level w/c with dual flush, smooth plastered ceiling, wood effect floor covering, extractor fan, radiator.