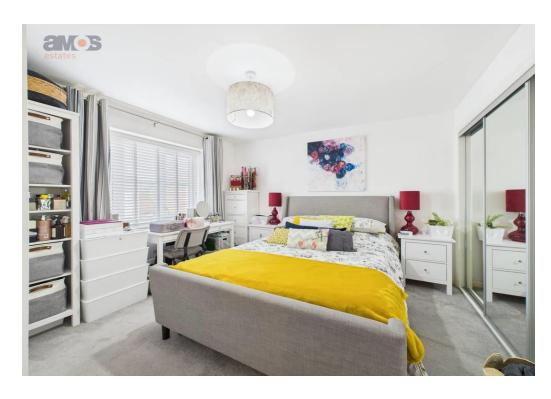

#### Bedroom One /

#### 14'1 x 11'6

Double glazed window to front aspect, smooth plastered ceiling, fitted carpet, built in mirrored sliding wardrobes, radiator, power points, access to: