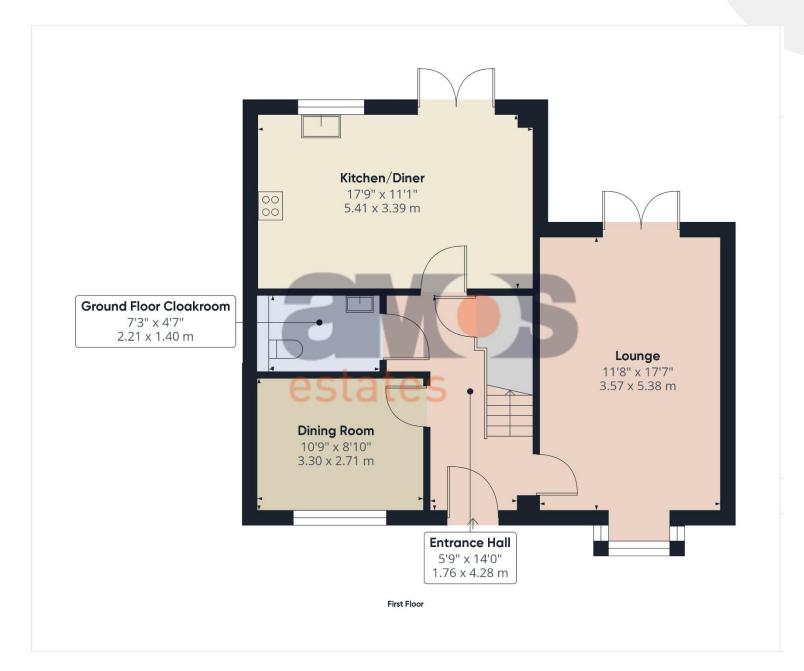

#### Entrance Hall /

#### 14'0 x 5'9

Smooth plastered ceiling, wood effect floor covering, staircase to first floor accommodation with fitted carpet and wood balustrade, storage cupboard, radiator, doors leading off:

#### Ground Floor Cloakroom /

#### 7'3 x 4'7

Two-piece suite comprising of wall mounted sink with mixer tap, low level w/c with dual flush, smooth plastered ceiling, wood effect floor covering, extractor fan, radiator.

## Lounge /

#### 17'7 x 11'8

Double glazed window to front aspect, double glazed patio doors to rear garden, smooth plastered ceiling, radiators, power points.

## Dining Room /

#### 10'9 x 8'10

Double glazed window to front aspect, smooth plastered ceiling, fitted carpet, radiator, power points.

#### Kitchen/Diner /

#### 17'9 x 11'1

Fitted at both eye and base level in a range of white units with wood roll working surface over, integrated gas hob with extractor fan above, 1.5 stainless steel sink with mixer tap and drainer, integrated double oven, integrated fridge/freezer, space for washing machine, integrated dishwasher, double glazed window to rear aspect, wood effect floor covering, smooth plastered ceiling with integrated spotlights, space for dining table, double glazed French doors to rear garden, radiator, power points.