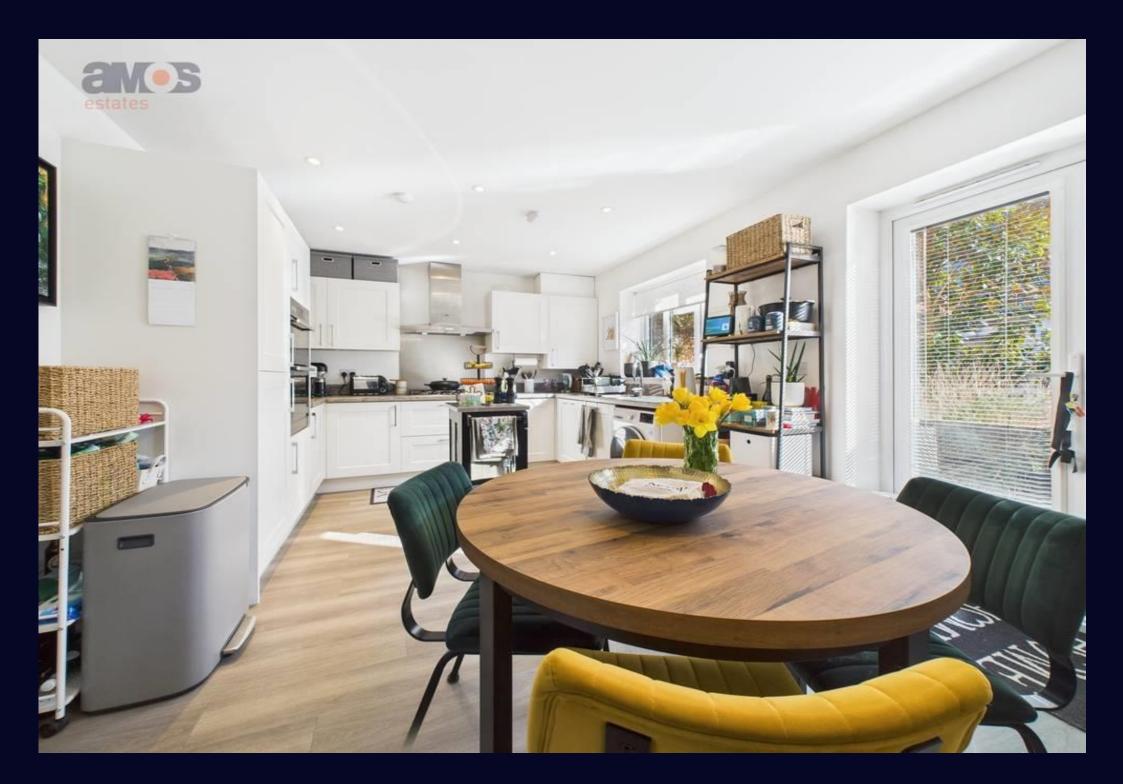

#### Kitchen/Diner /

#### 17'9 x 11'1

Fitted at both eye and base level in a range of white units with wood roll working surface over, integrated gas hob with extractor fan above, 1.5 stainless steel sink with mixer tap and drainer, integrated double oven, integrated fridge/freezer, space for washing machine, integrated dishwasher, double glazed window to rear aspect, wood effect floor covering, smooth plastered ceiling with integrated spotlights, space for dining table, double glazed French doors to rear garden, radiator, power points.