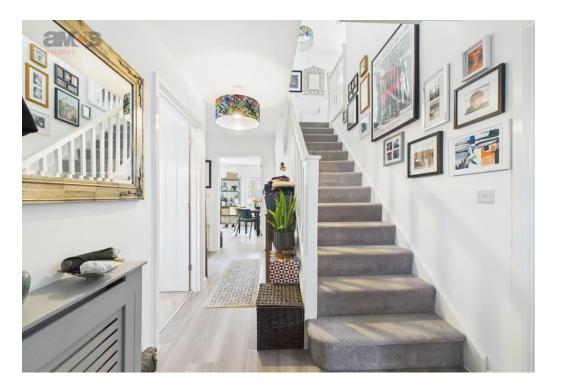

#### Entrance Hall /

#### 14'0 x 5'9

Smooth plastered ceiling, wood effect floor covering, staircase to first floor accommodation with fitted carpet and wood balustrade, storage cupboard, radiator, doors leading off:

## Galleried Landing /

#### 10'6 x 6'3

Double glazed window to rear aspect, smooth plastered ceiling, wood balustrade, loft access, fitted carpet, storage cupboard housing water tank, radiator, doors leading off: