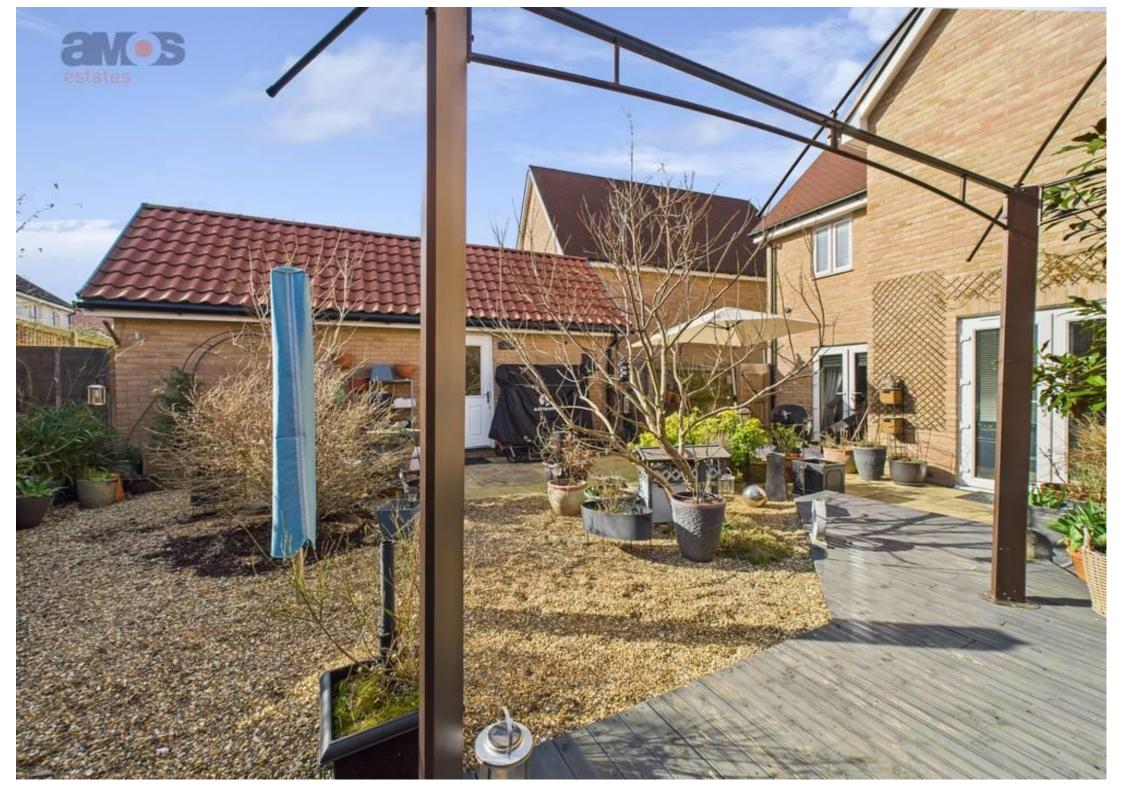

#### Rear Garden /

Sun patio to immediate rear followed by sun decked area leading to outbuilding, shingle area, mature planting, secure fence boundaries, access to garage.

#### Front Garden /

Block paved driveway to the side of the property providing parking for vehicles, access to garage, side gate providing access to garden.