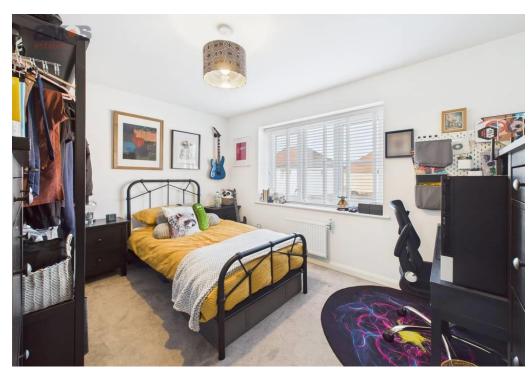

#### Bedroom One /

#### 14'1 x 11'6

Double glazed window to front aspect, smooth plastered ceiling, fitted carpet, built in mirrored sliding wardrobes, radiator, power points, access to:

#### Bedroom Two /

#### 11'2 x 10'7

Double glazed window to rear aspect, smooth plastered ceiling, fitted carpet, radiator, power points.

#### Bedroom Three /

#### 11'11 x 8'7

Double glaze window to front aspect, smooth plastered ceiling, fitted carpet, radiator, power points.

#### Bedroom Four /

## 8'8 x 8'4

Double glazed window to rear aspect, smooth plastered ceiling, fitted carpet, radiator, power points.