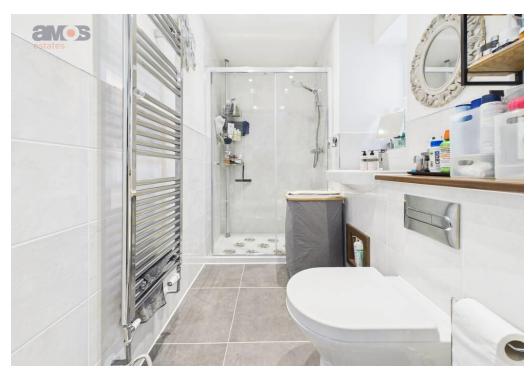

#### En-Suite Shower Room /

#### 7'5 x 3'11

Three-piece suite comprising of safety glass cubicle with fitted shower unit, wall mounted sink with mixer tap, low level w/c with dual flush, double glazed window to front aspect, smooth plastered ceiling with integrated spotlights, tiled flooring and part tiled walls, chrome heated towel radiator, extractor fan.