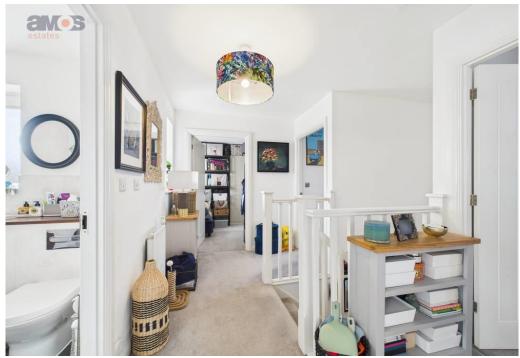

#### Entrance Hall /

#### 14'0 x 5'9

Smooth plastered ceiling, wood effect floor covering, staircase to first floor accommodation with fitted carpet and wood balustrade, storage cupboard, radiator, doors leading off:

## Galleried Landing /

#### 10'6 x 6'3

Double glazed window to rear aspect, smooth plastered ceiling, wood balustrade, loft access, fitted carpet, storage cupboard housing water tank, radiator, doors leading off: