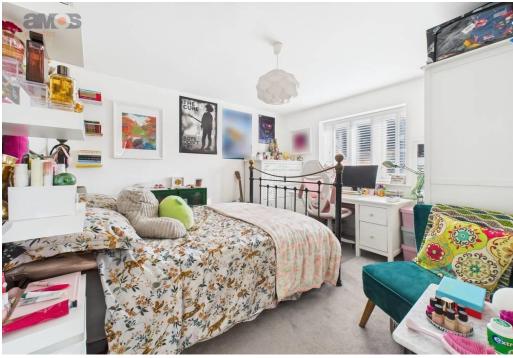

#### Bedroom One /

#### 14'1 x 11'6

Double glazed window to front aspect, smooth plastered ceiling, fitted carpet, built in mirrored sliding wardrobes, radiator, power points, access to:

#### Bedroom Two /

#### 11'2 x 10'7

Double glazed window to rear aspect, smooth plastered ceiling, fitted carpet, radiator, power points.

#### Bedroom Three /

#### 11'11 x 8'7

Double glaze window to front aspect, smooth plastered ceiling, fitted carpet, radiator, power points.

#### Bedroom Four /

## 8'8 x 8'4

Double glazed window to rear aspect, smooth plastered ceiling, fitted carpet, radiator, power points.