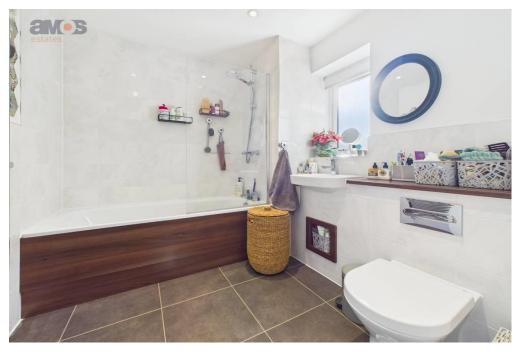

## Family Bathroom /

#### 7'9 x 6'0

Three-piece suite comprising of integrated bath with mixer tap and fitted shower with safety glass, wall mounted sink with mixer tap, low level w/c with dual flush, double glazed window to rear aspect, smooth plastered ceiling with integrated spotlights, tiled flooring and part tiled walls, chrome heated towel radiator.