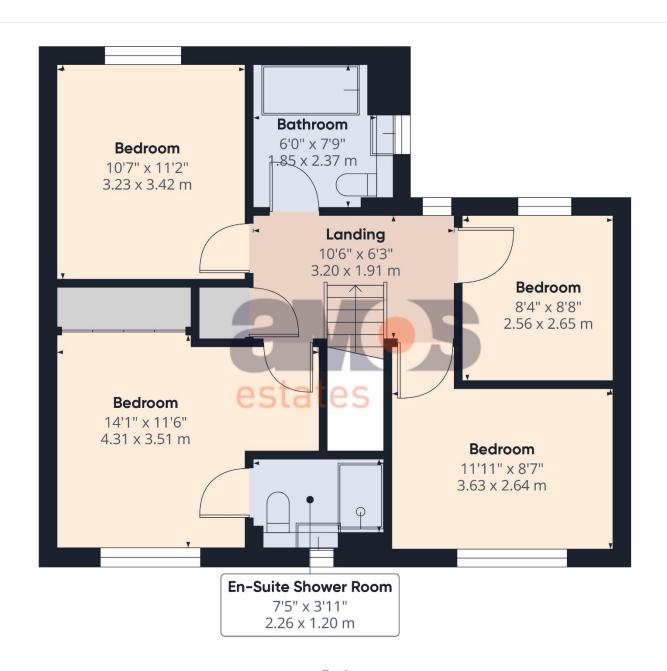

## Galleried Landing /

#### 10'6 x 6'3

Double glazed window to rear aspect, smooth plastered ceiling, wood balustrade, loft access, fitted carpet, storage cupboard housing water tank, radiator, doors leading off:

#### Bedroom One /

#### 14'1 x 11'6

Double glazed window to front aspect, smooth plastered ceiling, fitted carpet, built in mirrored sliding wardrobes, radiator, power points, access to:

#### En-Suite Shower Room /

#### 7'5 x 3'11

Three-piece suite comprising of safety glass cubicle with fitted shower unit, wall mounted sink with mixer tap, low level w/c with dual flush, double glazed window to front aspect, smooth plastered ceiling with integrated spotlights, tiled flooring and part tiled walls, chrome heated towel radiator, extractor fan.

#### Bedroom Two /

#### 11'2 x 10'7

Double glazed window to rear aspect, smooth plastered ceiling, fitted carpet, radiator, power points.

#### Bedroom Three /

#### 11'11 x 8'7

Double glaze window to front aspect, smooth plastered ceiling, fitted carpet, radiator, power points.

#### Bedroom Four /

## 8'8 x 8'4

Double glazed window to rear aspect, smooth plastered ceiling, fitted carpet, radiator, power points.

## Family Bathroom /

#### 7'9 x 6'0

Three-piece suite comprising of integrated bath with mixer tap and fitted shower with safety glass, wall mounted sink with mixer tap, low level w/c with dual flush, double glazed window to rear aspect, smooth plastered ceiling with integrated spotlights, tiled flooring and part tiled walls, chrome heated towel radiator.