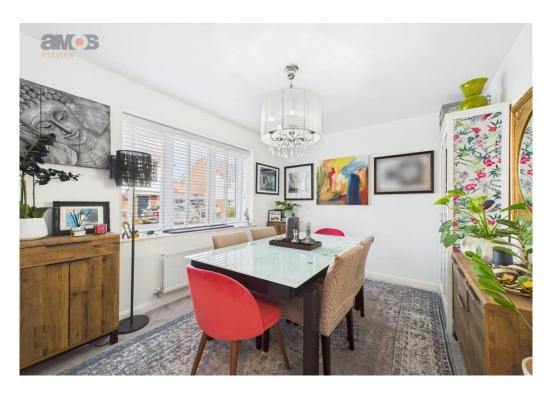

## Dining Room /

#### 10'9 x 8'10

Double glazed window to front aspect, smooth plastered ceiling, fitted carpet, radiator, power points.