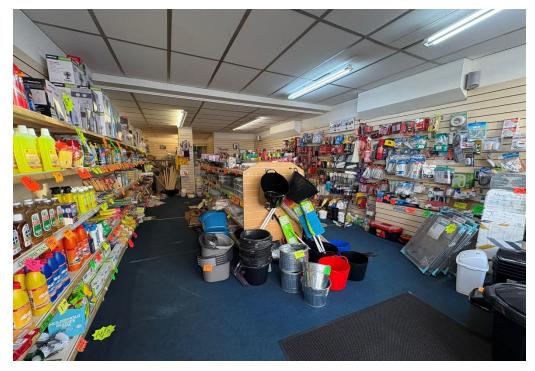

## Main Sales Area /

Suspended ceiling tiles with fluorescent strip lighting, commercial fitted carpet, full range of racking and product display stands, power points, freestanding counter with wood top and card reader, access door leading to: