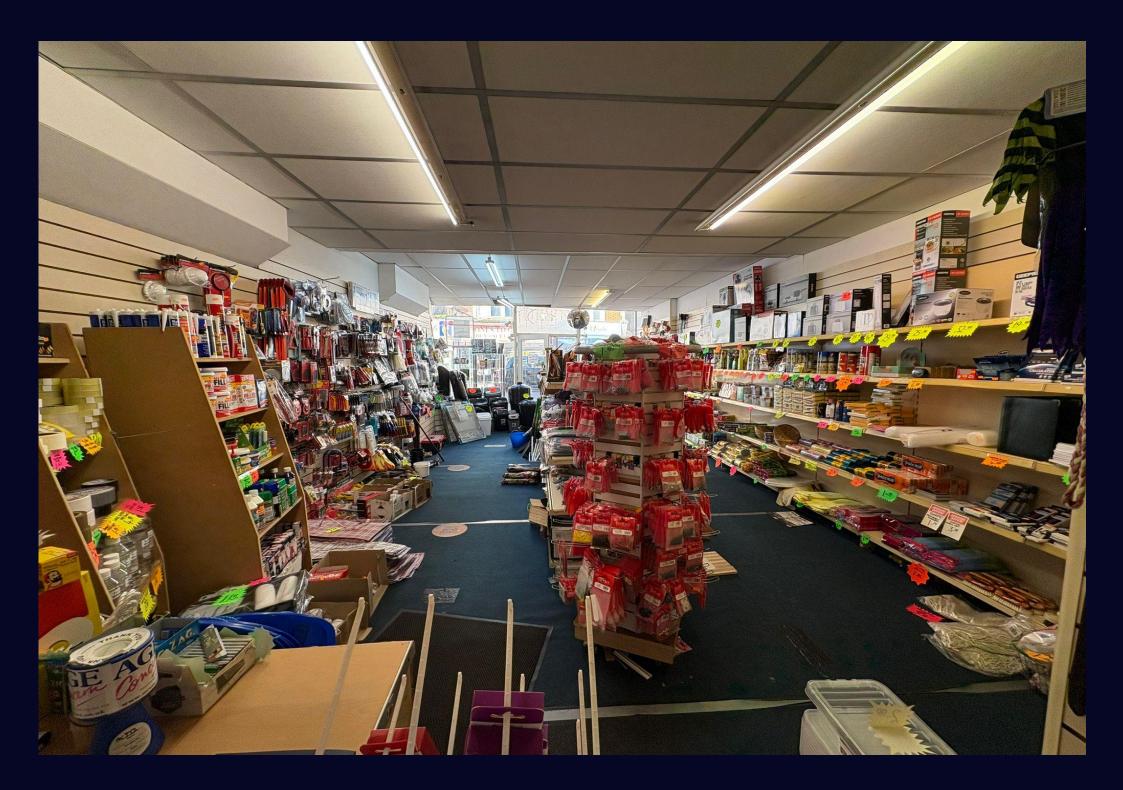

## Main Sales Area /

Suspended ceiling tiles with fluorescent strip lighting, commercial fitted carpet, full range of racking and product display stands, power points, freestanding counter with wood top and card reader, access door leading to: