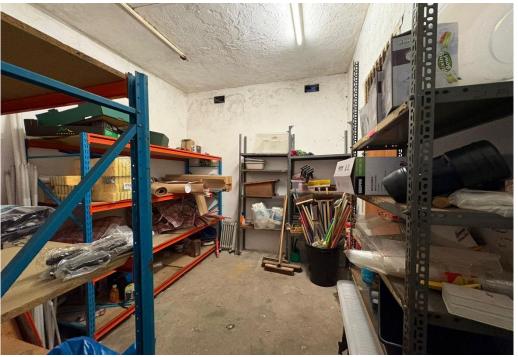

- / Main Road Premises
- / Profitable Accounts Available
- / New Lease Available
- / Stock Available by SeparateNegotiation
- / Huge Potential Offered

Double shop-front with central door providing access to:

## Main Sales Area /

Suspended ceiling tiles with fluorescent strip lighting, commercial fitted carpet, full range of racking and product display stands, power points, freestanding counter with wood top and card reader, access door leading to:

#### Staff Room & Kitchen /

Textured ceiling, range of storage racking, kitchen unit with stainless steel sink unit, water heater and tap, fluorescent lighting, access to:

## Toilet /

White toilet with wood seat and lid, high level cistern, access door to:

# Store Room/

Textured ceiling, fluorescent light strip, freestanding racking.





## Terms Of Lease /

We understand that a new lease would be available at a commencing rental of around £10,000 per annum. The purchaser would need to provide satisfactory references to the Landlord.

## **Business** /

Accounts are available to prove a healthy turnover figure of around £80,000 per annum and a positive nett profit figure.

# Stock /

The business currently has a stock level of around £10,000 which is available by separate negotiation with the client.

## Price /

Sensible offers in the region of £30,000 are sought for our client's valuable leasehold business interest to include goodwill, trading name and fixtures and fittings.



The Consumer Protection from Unfair Trading Regulations 2008 (CPRs). These details are for guidance only and complete accuracy cannot be guaran