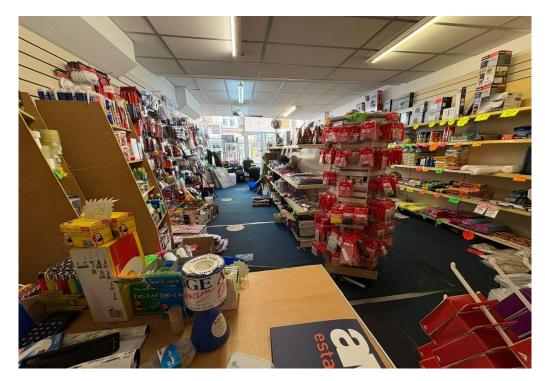

## Main Sales Area /

Suspended ceiling tiles with fluorescent strip lighting, commercial fitted carpet, full range of racking and product display stands, power points, freestanding counter with wood top and card reader, access door leading to: