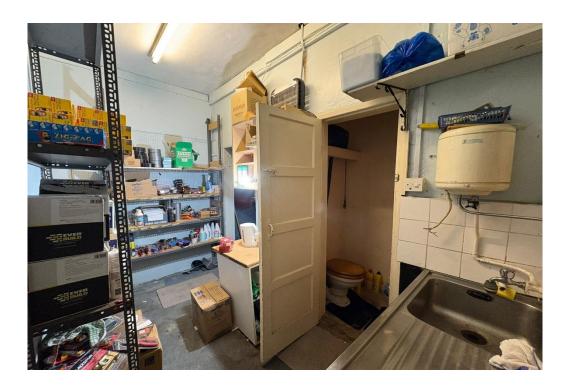

#### Staff Room & Kitchen /

Textured ceiling, range of storage racking, kitchen unit with stainless steel sink unit, water heater and tap, fluorescent lighting, access to:

## Toilet /

White toilet with wood seat and lid, high level cistern, access door to: