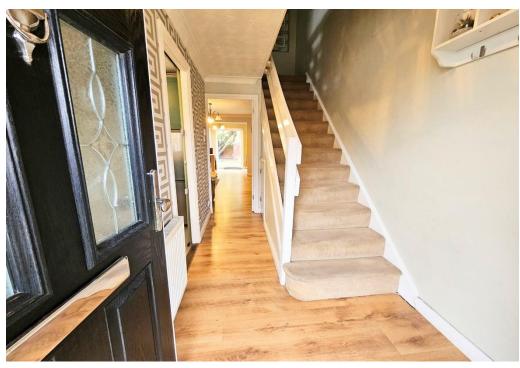

#### Entrance Hall /

11'1 x 5'7

Wood floor covering, double glazed window to front aspect, radiator, staircase to first floor living space, wall mounted heating control, understairs storage cupboard, coved and textured ceiling, doors off: