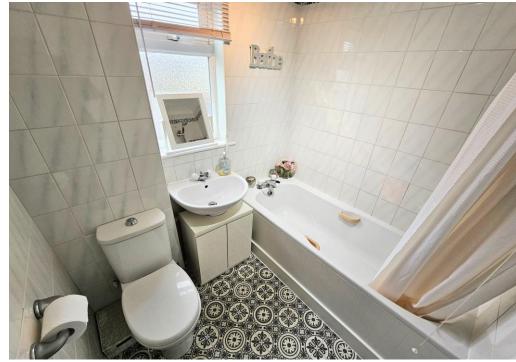

#### Bathroom /

# 6'1 x 5'7

White suite comprising of toilet, vanity unit with sink top and bath with mixer tap and electric shower unit, floor covering, tiled walls in matching ceramics, coved and textured ceiling, double glazed window, chrome towel radiator.