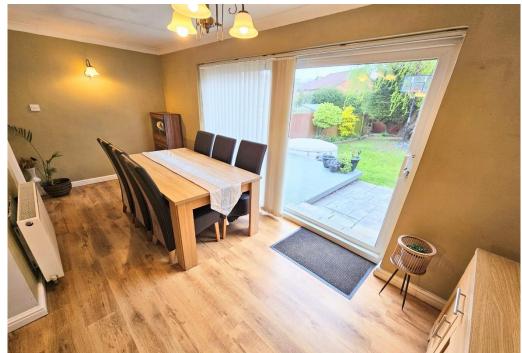

# Dining Room /

16'4 x 6'9

Double glazed window to rear aspect and adjacent sliding door, wood floor covering, coved and plastered ceiling, radiator, power points, wall light point.