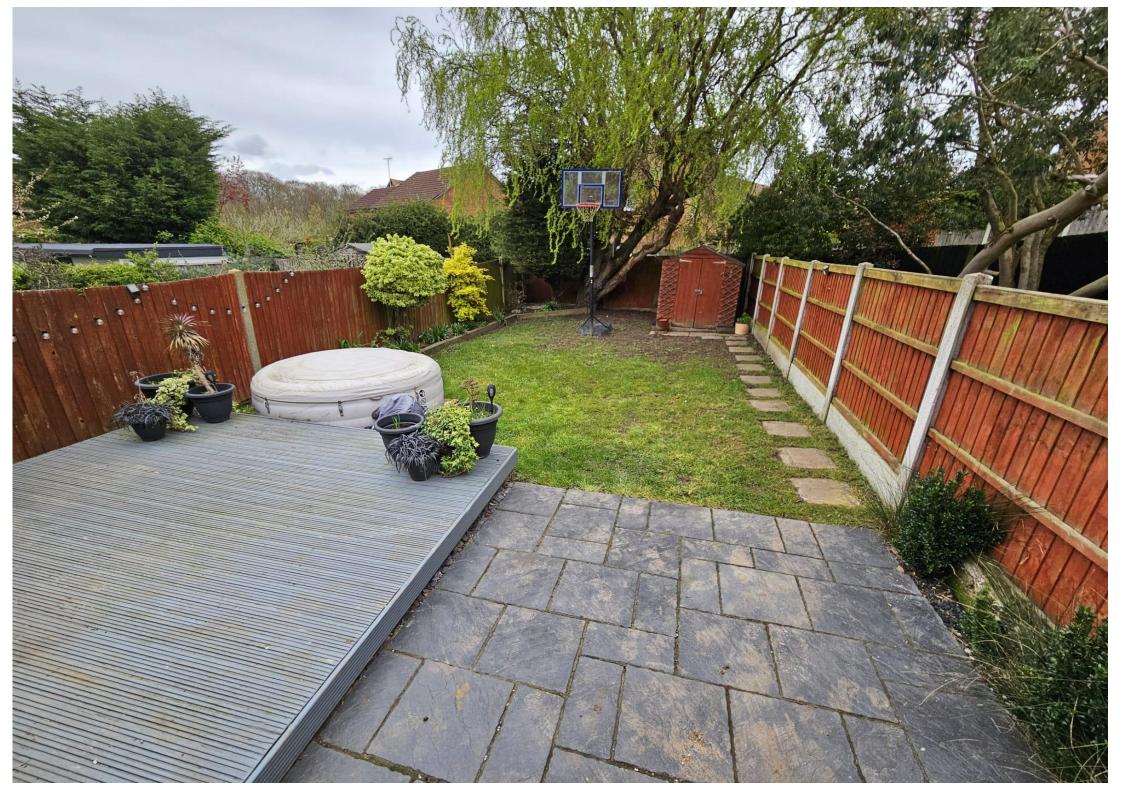

#### Rear Garden /

Patio area to the immediate rear of the property and raised sun deck, lawn, secure fenced boundaries, garden shed, shrub and tree planting areas, side access to garden.