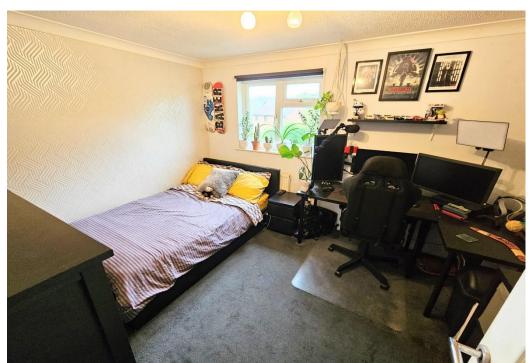

# Ground Floor Bedroom One /

#### 14'6 x 7'8

Double glazed half bay window to front aspect, fitted carpet, coved and textured ceiling, power points, radiator.