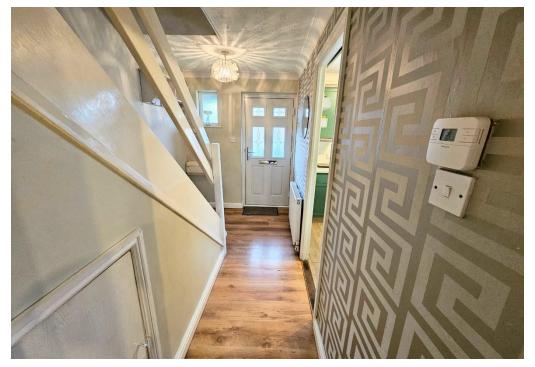

#### Entrance Hall /

11'1 x 5'7

Wood floor covering, double glazed window to front aspect, radiator, staircase to first floor living space, wall mounted heating control, understairs storage cupboard, coved and textured ceiling, doors off: