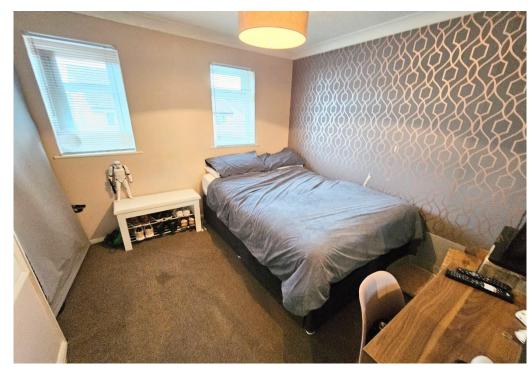

## Bedroom Two /

#### 11'9 x 8'9

Two double glazed windows to front aspect, fitted carpet, coved and textured ceiling, power points, radiator.

## Bedroom Three /

# 9'2 x 8'7

Double glazed window to rear aspect, fitted carpet, coved and textured ceiling, power points, radiator.