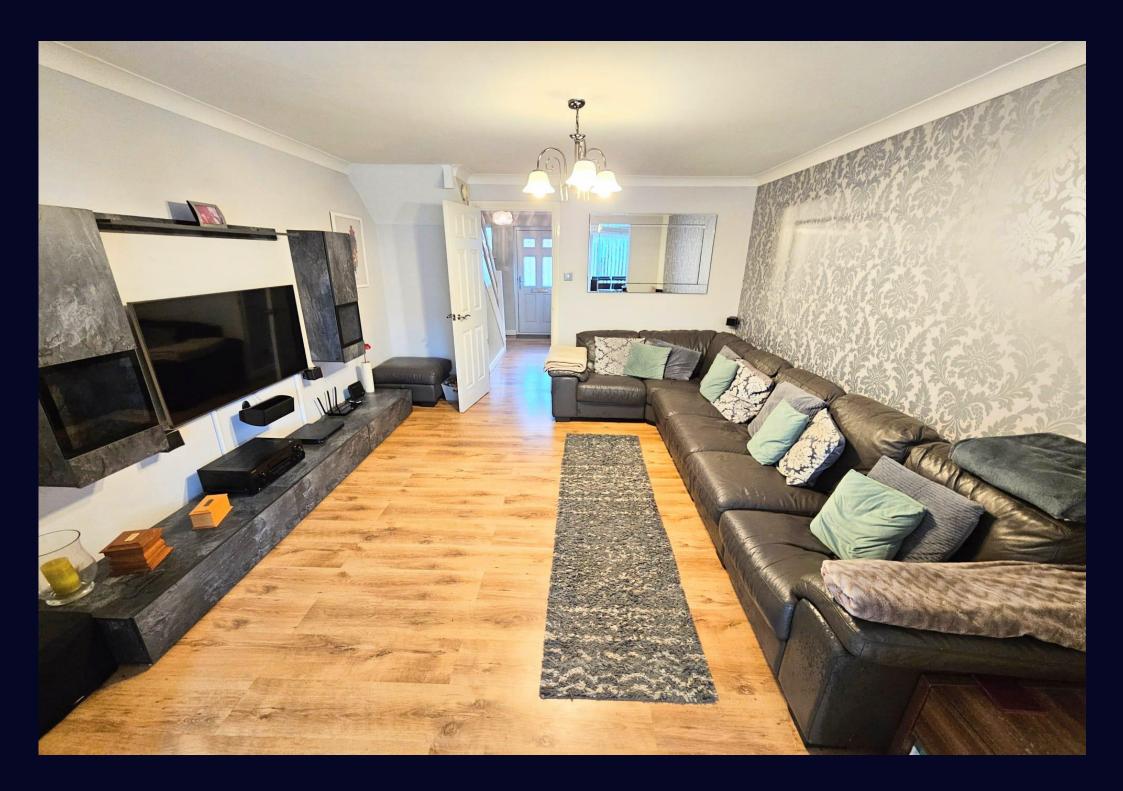

# Lounge /

13'8 x 11'9

Wood floor covering, coved and plastered ceiling, power points, radiator, open plan access leading into:

# Dining Room /

16'4 x 6'9

Double glazed window to rear aspect and adjacent sliding door, wood floor covering, coved and plastered ceiling, radiator, power points, wall light point.