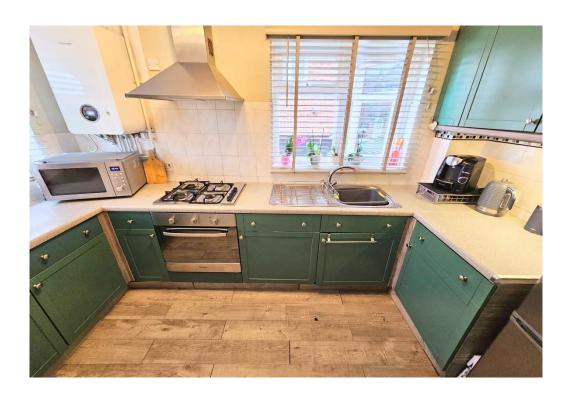

# Kitchen /

11' x 5'9

Fitted at both eye and base level in a range of green wood units with roll top working surface over, inset stainless steel sink unit with mixer tap, integrated oven and four ring hob over, wall mounted extractor fan, appliance space for freestanding fridge/freezer and washing machine, wall mounted boiler, double glazed window to side and front aspect, coved and textured ceiling, wood floor covering, tiled work areas, wall mounted boiler, power points.