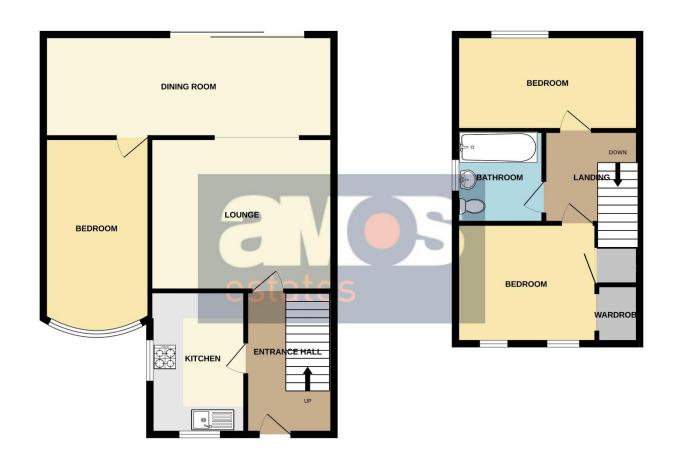

# A space to call home.

GROUND FLOOR 688 sq.ft. (63.9 sq.m.) approx. 1ST FLOOR 373 sq.ft. (34.6 sq.m.) approx.

Whilst every attempt has been made to ensure the accuracy of the floorplan contained here, measurements of doors, windows, rooms and any other items are approximate and no responsibility is taken for any error, comission or mis-statement. This plan is for illustrative purposes only and should be used as such by any prospective purchaser. The services, systems and appliances shown have not been tested and no guarantee as to their operability or efficiency can be given.

#### Entrance Hall /

11'1 x 5'7

Wood floor covering, double glazed window to front aspect, radiator, staircase to first floor living space, wall mounted heating control, understairs storage cupboard, coved and textured ceiling, doors off:

# Lounge /

13'8 x 11'9

Wood floor covering, coved and plastered ceiling, power points, radiator, open plan access leading into:

# Dining Room /

16'4 x 6'9

Double glazed window to rear aspect and adjacent sliding door, wood floor covering, coved and plastered ceiling, radiator, power points, wall light point.

# Kitchen /

11' x 5'9

Fitted at both eye and base level in a range of green wood units with roll top working surface over, inset stainless steel sink unit with mixer tap, integrated oven and four ring hob over, wall mounted extractor fan, appliance space for freestanding fridge/freezer and washing machine, wall mounted boiler, double glazed window to side and front aspect, coved and textured ceiling, wood floor covering, tiled work areas, wall mounted boiler, power points.

# Ground Floor Bedroom One /

# First Floor Landing /

Wooden balustrade, fitted carpet, power points, wooden doors off:

## Bedroom Two /

## Bedroom Three /

#### Bathroom /