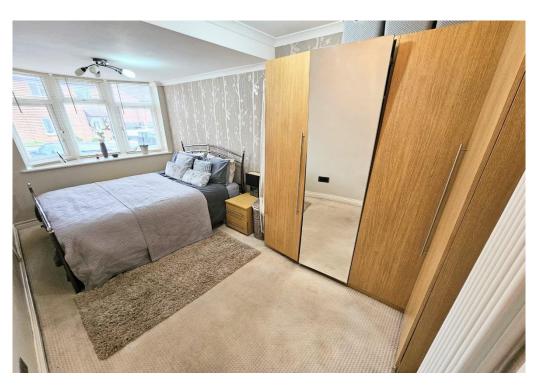

## Bedroom Two /

#### 11'9 x 8'9

Two double glazed windows to front aspect, fitted carpet, coved and textured ceiling, power points, radiator.