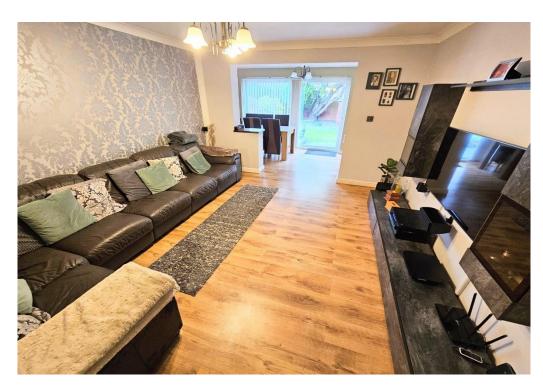

# Lounge /

13'8 x 11'9

Wood floor covering, coved and plastered ceiling, power points, radiator, open plan access leading into: