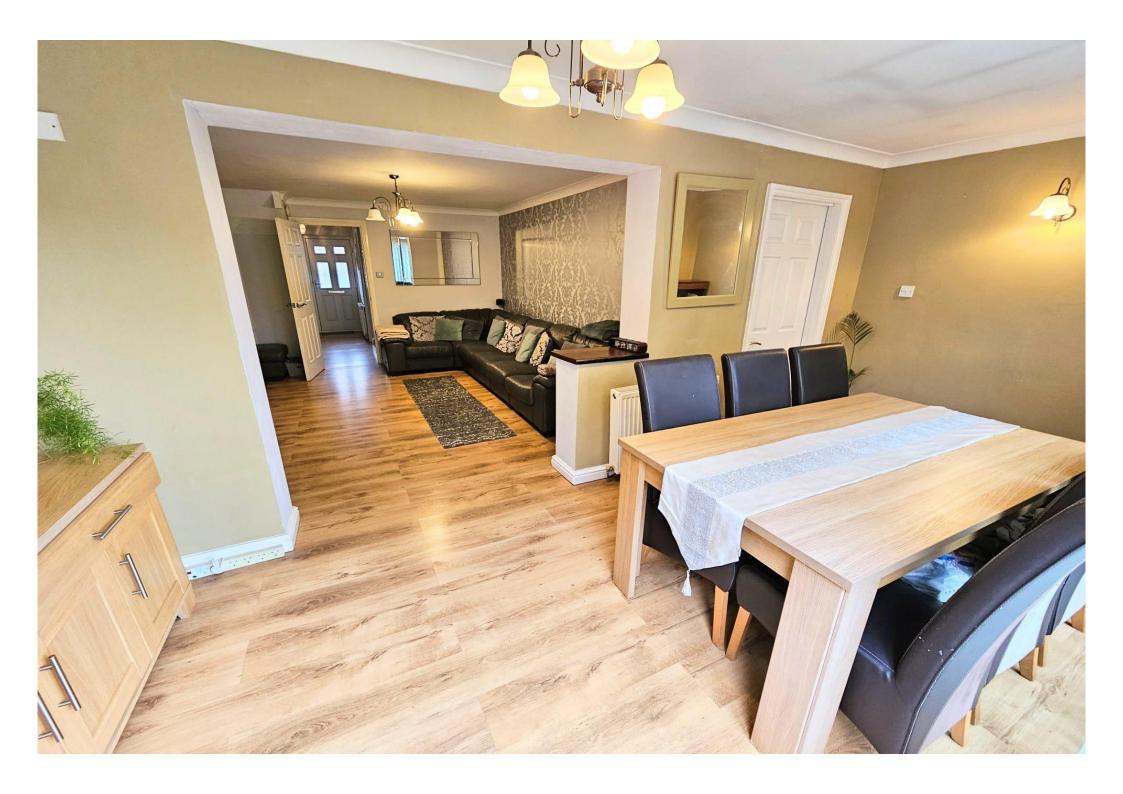

# Lounge /

13'8 x 11'9

Wood floor covering, coved and plastered ceiling, power points, radiator, open plan access leading into:

# Dining Room /

16'4 x 6'9

Double glazed window to rear aspect and adjacent sliding door, wood floor covering, coved and plastered ceiling, radiator, power points, wall light point.