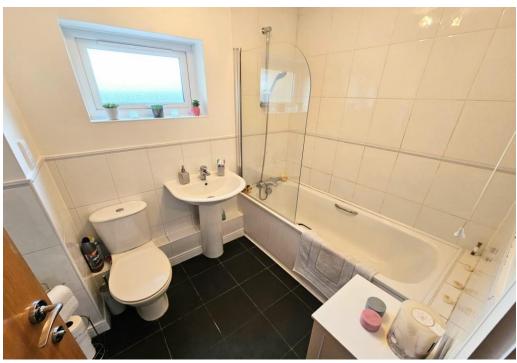

#### Bathroom /

#### 7'5 x 5'8

White suite comprising of toilet, pedestal wash hand basin and panelled bath with wall mounted screen and handheld shower attachment, tiled wall areas, towel radiator, floor covering, plastered ceiling, double glazed window.