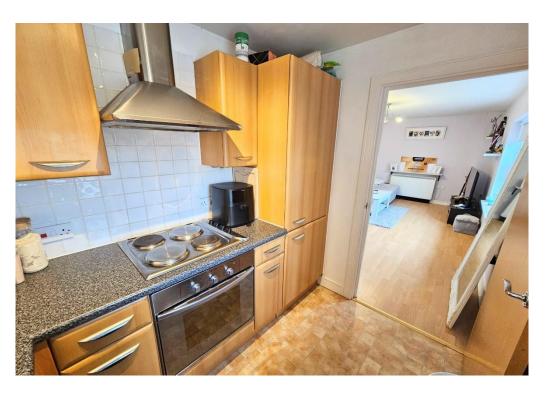

#### Kitchen /

8'2 x 7'2

Well fitted at both eye and base level in range of wood units with roll top working surface over, appliance space for washing machine, stainless steel sink unit, four ring electric hob, wall mounted extractor fan over and integrated oven, fridge/freezer, plinth heater, tiled wall areas, floor covering, double glazed window, plastered ceiling, power points.