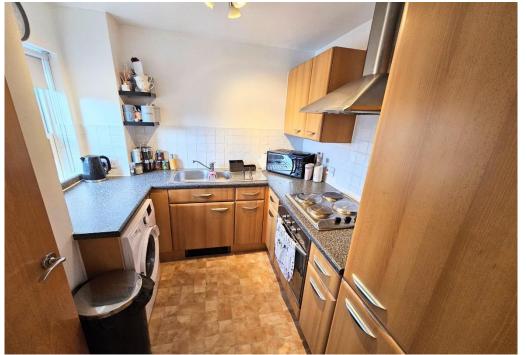

#### Kitchen /

8'2 x 7'2

Well fitted at both eye and base level in range of wood units with roll top working surface over, appliance space for washing machine, stainless steel sink unit, four ring electric hob, wall mounted extractor fan over and integrated oven, fridge/freezer, plinth heater, tiled wall areas, floor covering, double glazed window, plastered ceiling, power points.