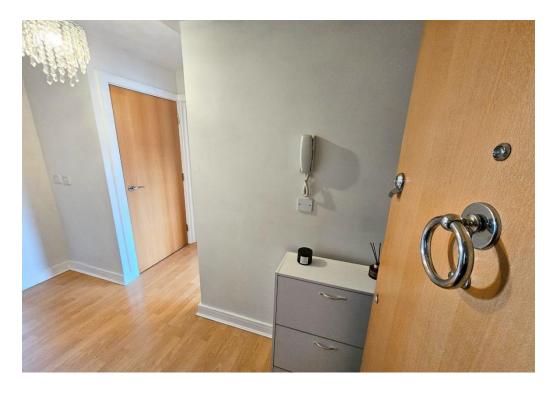

#### Entrance Hall /

Wood floor covering, entry phone, power points, plastered ceiling, storage cupboard, electric heater, wood doors off: