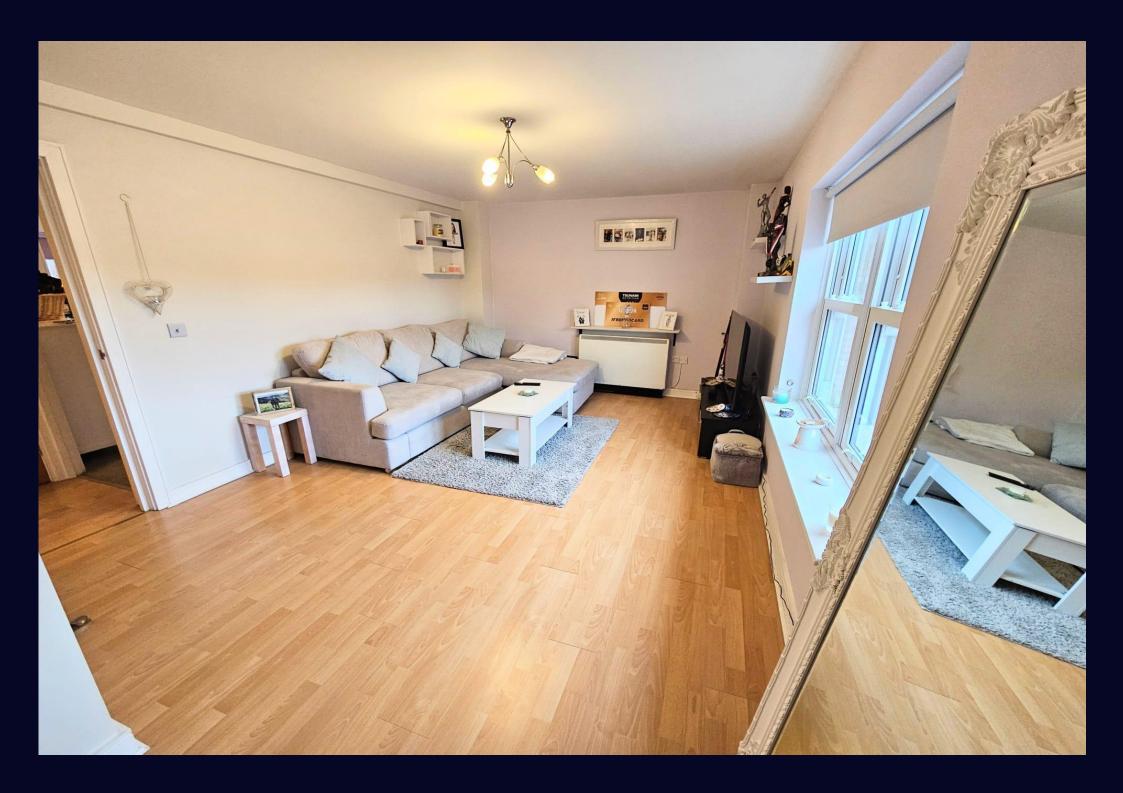

The flat itself is very modern and features a stylish kitchen and a white bathroom suite, the height of the block provides the spacious lounge with plenty of light and the bedroom is of double size. The communal entrance hall is well maintained, and residents benefit from an entry-phone system. We anticipate plenty of interest from investors and first-time buyers alike, early viewing is advised to avoid missing out.

### Lounge /

16'1 x 11'1

Double glazed window, wood floor covering, plastered ceiling, wall mounted electric heater, power points.