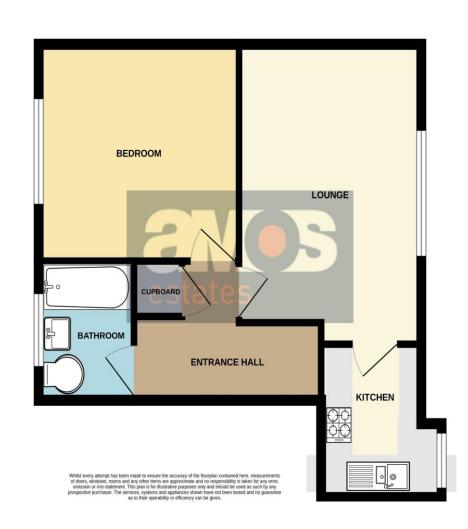

#### Entrance Hall /

Wood floor covering, entry phone, power points, plastered ceiling, storage cupboard, electric heater, wood doors off:

#### Kitchen /

8'2 x 7'2

Well fitted at both eye and base level in range of wood units with roll top working surface over, appliance space for washing machine, stainless steel sink unit, four ring electric hob, wall mounted extractor fan over and integrated oven, fridge/freezer, plinth heater, tiled wall areas, floor covering, double glazed window, plastered ceiling, power points.

### Lounge /

16'1 x 11'1

Double glazed window, wood floor covering, plastered ceiling, wall mounted electric heater, power points.

#### Bathroom /

#### 7'5 x 5'8

White suite comprising of toilet, pedestal wash hand basin and panelled bath with wall mounted screen and handheld shower attachment, tiled wall areas, towel radiator, floor covering, plastered ceiling, double glazed window.

#### Bedroom /

#### 12'0 x 11'5

Double glazed window, fitted carpet, wall mounted electric heater, power points, plastered ceiling.