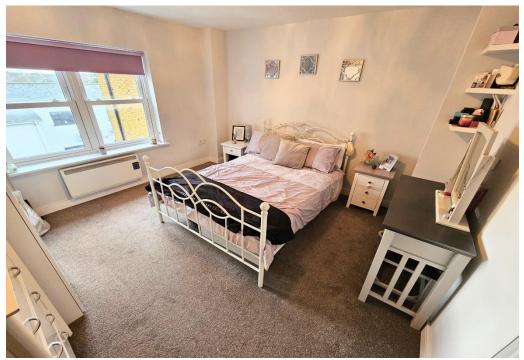

#### Bedroom /

#### 12'0 x 11'5

Double glazed window, fitted carpet, wall mounted electric heater, power points, plastered ceiling.