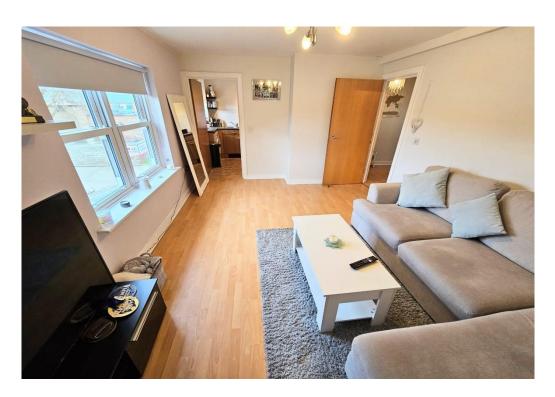

### Lounge /

16'1 x 11'1

Double glazed window, wood floor covering, plastered ceiling, wall mounted electric heater, power points.