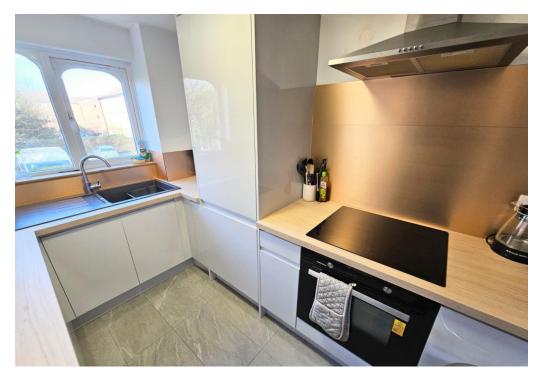

# Kitchen /

#### 10'10 x 6'8

Fitted at both eye and base level in a range of light grey high gloss units with square edge wood working surfaces over and rose gold effect back plate, inset sink unit with mixer tap, electric hob, integrated oven, wall mounted extractor fan, storage cupboard, power points, floor covering, double glazed window, plastered ceiling.