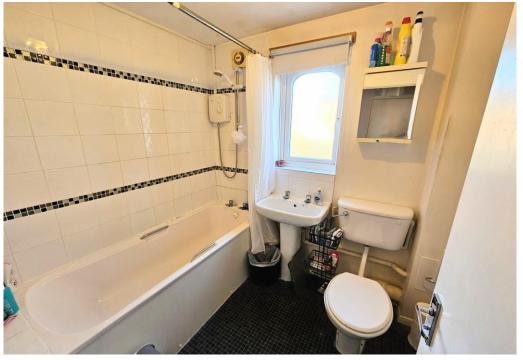

#### Bathroom /

#### 6'8 x 5'8

White suite comprising of toilet, pedestal wash hand basin and bath with wall mounted electric shower over and shower curtain, tiled walls in matching ceramics, plastered ceiling, double glazed window, floor covering.