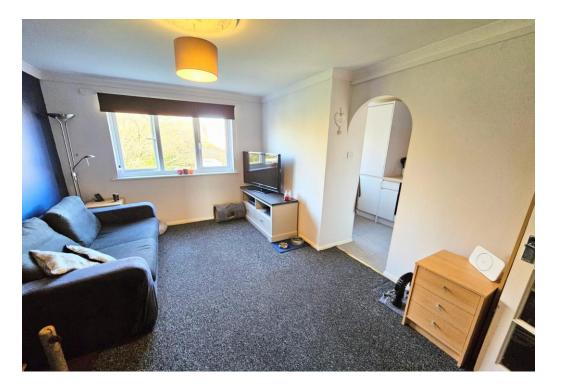

# Lounge /

#### 14'1 x 10'2

Double glazed window, fitted carpet, coved, and plastered ceiling, power points, archway leading to: