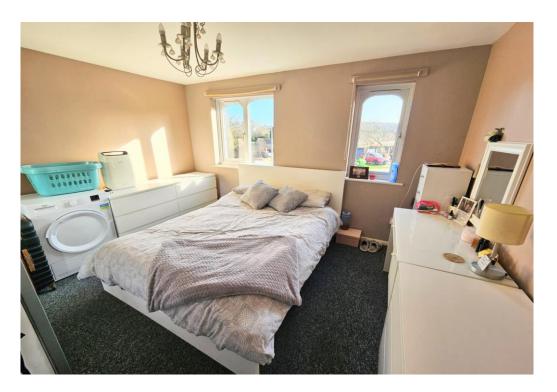

#### Bedroom /

#### 12'5 x 10'5

Two double-glazed windows, fitted carpet, plastered ceiling, power points,