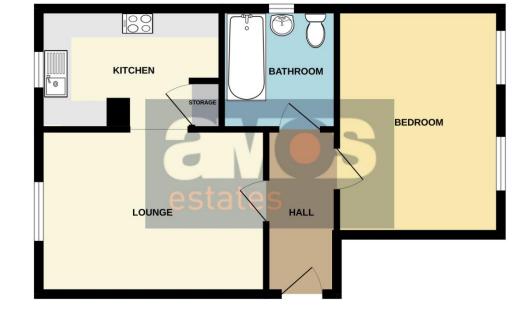

GROUND FLOOR 457 sq.ft. (42.5 sq.m.) approx.

# A space to call home.

TOTAL FLOOR AREA : 457 sq.ft. (42.5 sq.m.) approx.

IN THE LOOK AREA. 491 Skill (42.5 Skill) (47.6 Skill) (47

#### Entrance Hall /

Fitted carpet, wall-mounted electric consumer board, entry phone point, plastered ceiling, white doors off:

# Lounge /

#### 14'1 x 10'2

Double glazed window, fitted carpet, coved, and plastered ceiling, power points, archway leading to:

# Kitchen /

#### 10'10 x 6'8

Fitted at both eye and base level in a range of light grey high gloss units with square edge wood working surfaces over and rose gold effect back plate, inset sink unit with mixer tap, electric hob, integrated oven, wall mounted extractor fan, storage cupboard, power points, floor covering, double glazed window, plastered ceiling.

#### Bedroom /

#### 12'5 x 10'5

Two double-glazed windows, fitted carpet, plastered ceiling, power points,

#### Bathroom /

#### 6'8 x 5'8

White suite comprising of toilet, pedestal wash hand basin and bath with wall mounted electric shower over and shower curtain, tiled walls in matching ceramics, plastered ceiling, double glazed window, floor covering.