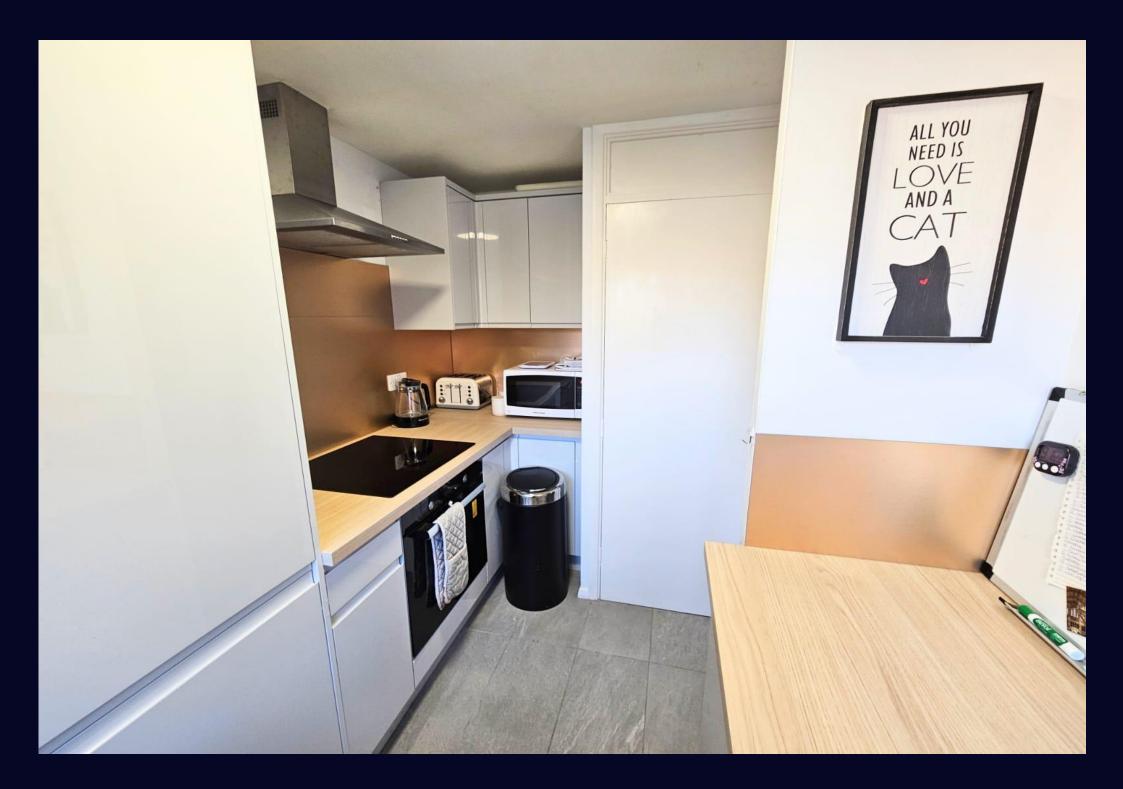

# Kitchen /

#### 10'10 x 6'8

Fitted at both eye and base level in a range of light grey high gloss units with square edge wood working surfaces over and rose gold effect back plate, inset sink unit with mixer tap, electric hob, integrated oven, wall mounted extractor fan, storage cupboard, power points, floor covering, double glazed window, plastered ceiling.