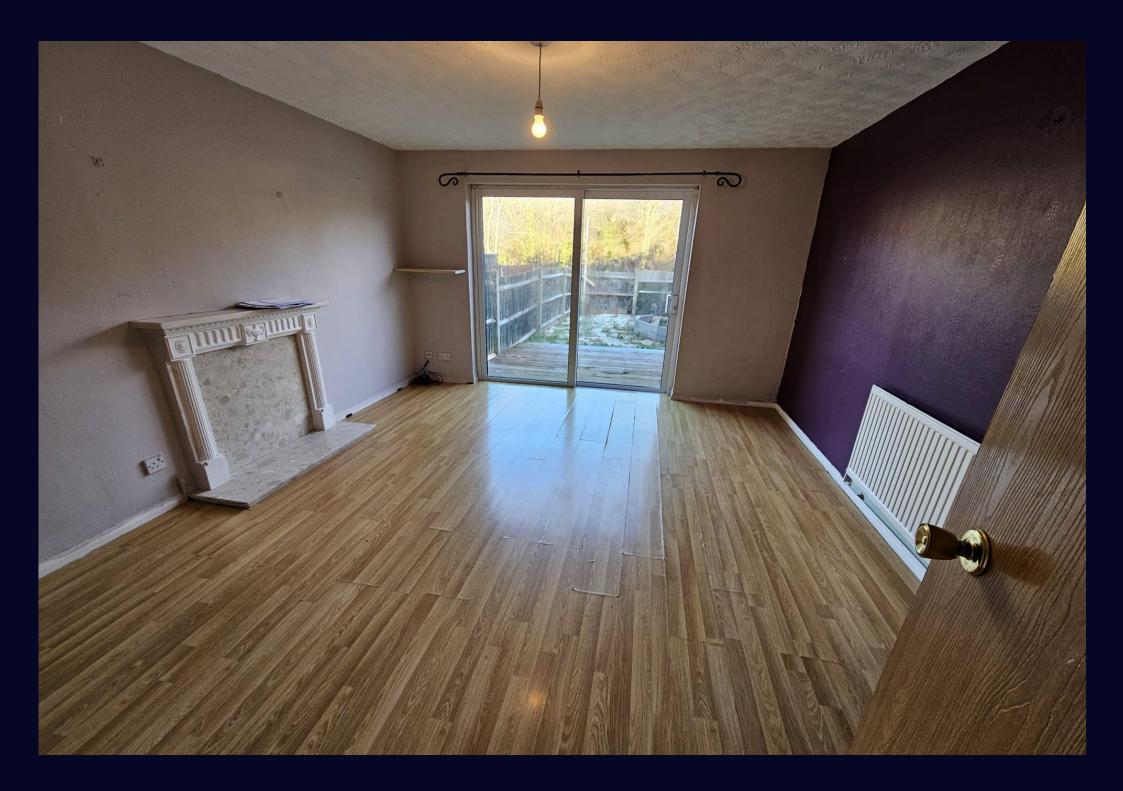

### Lounge /

14'3 x 11'9

Double glazed patio door leading onto the rear garden, wood effect floor covering, wall mounted decorative fire surround, power points, radiator, plastered ceiling.