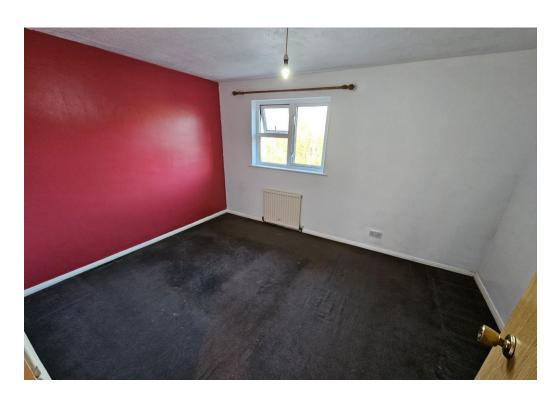

#### Bedroom One /

11'8 x 8'9

Double glazed window to rear aspect, radiator, fitted carpet, power points, plastered ceiling.

#### Bedroom Two /

9'2 x 8'9

Double glazed windows to front aspect, radiator, plastered ceiling, power points, fitted storage cupboards.