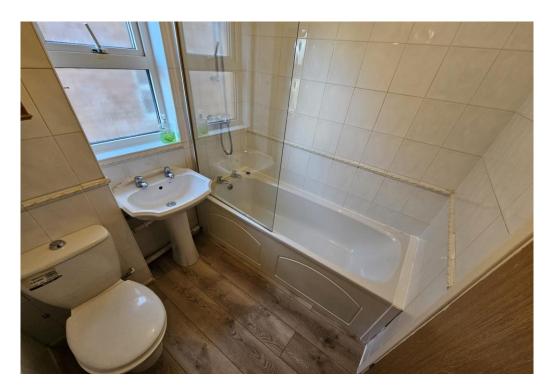

#### Bathroom /

6'3 x 6'2

White suite comprising of toilet, pedestal wash hand basin and bath with separate taps, wall mounted shower screen and integrated shower unit, floor covering, tiled walls, double glazed window.