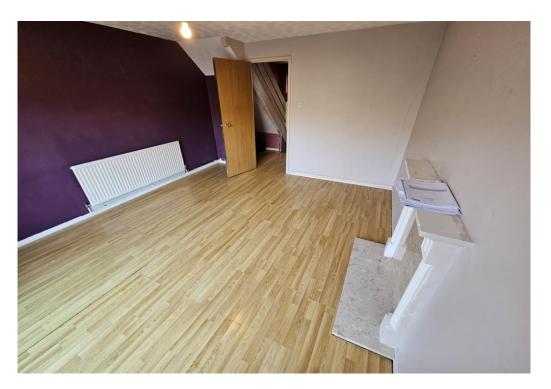

#### Bedroom One /

11'8 x 8'9

Double glazed window to rear aspect, radiator, fitted carpet, power points, plastered ceiling.

#### Bedroom Two /

9'2 x 8'9

Double glazed windows to front aspect, radiator, plastered ceiling, power points, fitted storage cupboards.