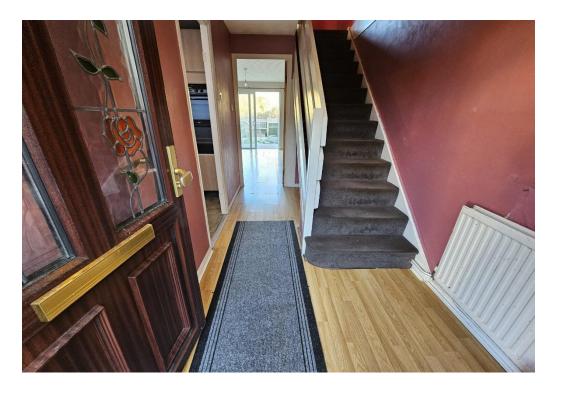

#### Entrance Hall /

Wood effect floor covering, staircase to first floor living space, radiator, plastered ceiling, doors off: