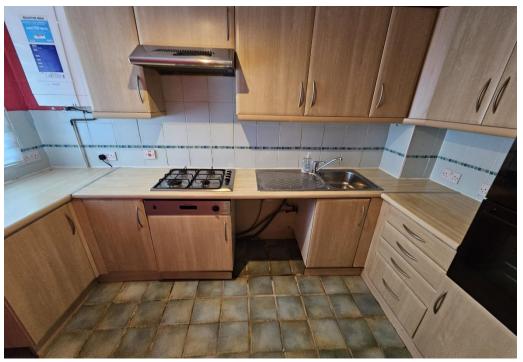

#### Kitchen /

#### 11'4 x 5'9

Fitted in range of wood units with roll top working surface over and tiled wall areas, appliance space for a washing machine, integrated dishwasher, four ring hob with extractor fan over, integrated oven, wall mounted boiler, floor covering, double glazed window, power points, plastered ceiling.