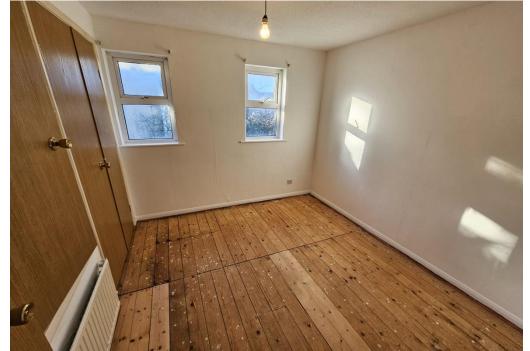

#### Bedroom One /

11'8 x 8'9

Double glazed window to rear aspect, radiator, fitted carpet, power points, plastered ceiling.

#### Bedroom Two /

9'2 x 8'9

Double glazed windows to front aspect, radiator, plastered ceiling, power points, fitted storage cupboards.