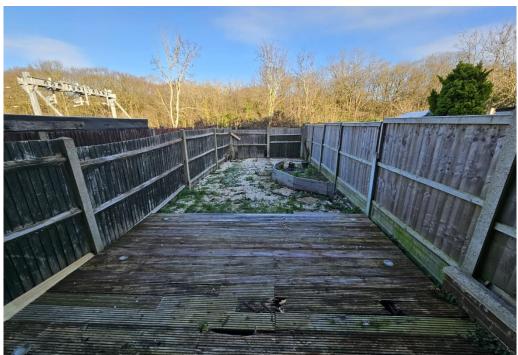

#### Rear Garden /

Sun deck to the immediate rear, lawn area, secure fenced boundaries, side access to front.