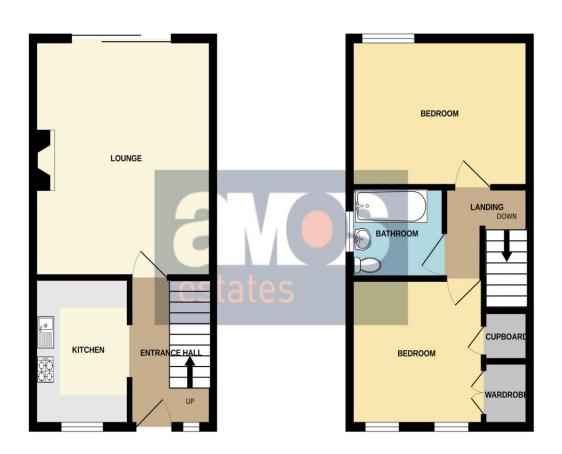

#### Find us on

GROUND FLOOR 1ST FLOOR

#### Entrance Hall /

Wood effect floor covering, staircase to first floor living space, radiator, plastered ceiling, doors off:

#### Galleried Landing /

Fitted carpet, white wood balustrade, loft with ladder, power point, wood doors off:

#### Bathroom /

6'3 x 6'2

White suite comprising of toilet, pedestal wash hand basin and bath with separate taps, wall mounted shower screen and integrated shower unit, floor covering, tiled walls, double glazed window.

#### Bedroom One /

11'8 x 8'9

Double glazed window to rear aspect, radiator, fitted carpet, power points, plastered ceiling.

#### Bedroom Two /

9'2 x 8'9

Double glazed windows to front aspect, radiator, plastered ceiling, power points, fitted storage cupboards.