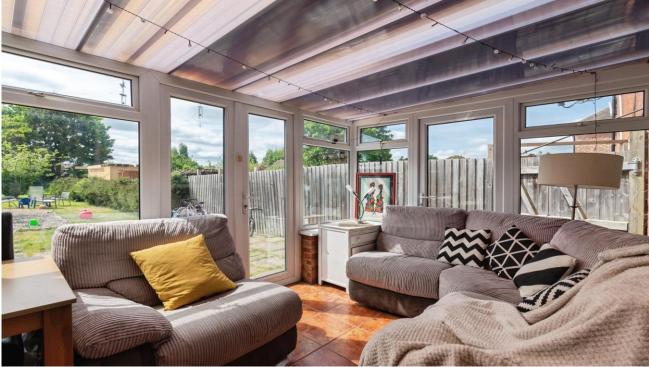

## **Key Features**

- No onwards chain
- Driveway parking
- Generous rear garden
- Large living room
- Bright conservatory

This well-presented 3-bedroom property offers comfortable living with a generous indoor and outdoor space. Inside your welcomed by a large lounge / living area, perfect for everyday living. A bright conservatory extends the living space and brings the outdoors in, while the generous kitchen offers plenty of room for cooking and storage. Upstairs, you'll find three comfortable Bedrooms, all of which offer generous proportions. The master bedroom is particularly spacious, with a built-in storage unit to keep your space organized and clutter free. The additional bedrooms are versatile and ideal for children, guests, or a home office. The layout ensures privacy and comfort, with each room offering plenty of natural light. The village of Waterbeach consists of village amenities, you'll find a convenience store, GP surgery, pharmacy and local pubs and cafés. The Railway connections are also fantastic, offering direct trains to London Kings cross in about an hour - ideal for commuters and working professionals. Cambridge is just one stop away. This is a great opportunity to enjoy a wellconnected village lifestyle, with everything Waterbeach has to offer right on your doorstep, it's a home that truly delivers on both convenience and charm.

Lounge / living area - 3.80m x 3.60m / 12'4 x 11'8

Kitchen - 2.60m x 3.30m / 8'5 x 10'8

Bathroom - 2.60m x 1.30m / 8'5 x 4'2

Conservatory - 4.70m x 2.60m / 15'4 x 8'5

Bedroom one - 3.80m x 2.90m / 12'4 x 9'5