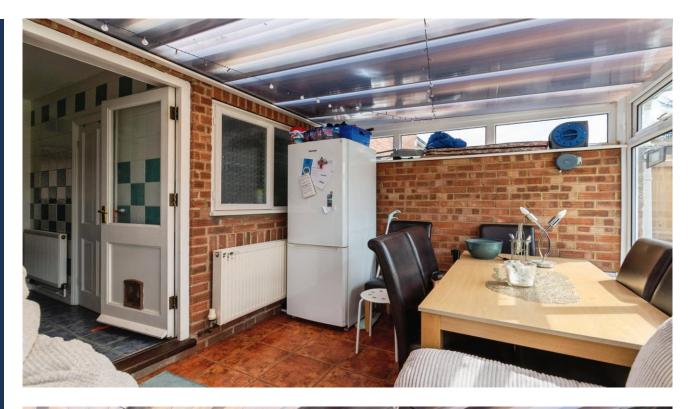

## **Key Features**

- No onwards chain
- Driveway parking
- Generous rear garden
- Large living room
- Bright conservatory

This well-presented 3-bedroom property offers comfortable living with a generous indoor and outdoor space. Inside your welcomed by a large lounge / living area, perfect for everyday living. A bright conservatory extends the living space and brings the outdoors in, while the generous kitchen offers plenty of room for cooking and storage. Upstairs, you'll find three comfortable Bedrooms, all of which offer generous proportions. The master bedroom is particularly spacious, with a built-in storage unit to keep your space organized and clutter free. The additional bedrooms are versatile and ideal for children, guests, or a home office. The layout ensures privacy and comfort, with each room offering plenty of natural light. The village of Waterbeach consists of village amenities, you'll find a convenience store, GP surgery, pharmacy and local pubs and cafés. The Railway connections are also fantastic, offering direct trains to London Kings cross in about an hour - ideal for commuters and working professionals. Cambridge is just one stop away. This is a great opportunity to enjoy a wellconnected village lifestyle, with everything Waterbeach has to offer right on your doorstep, it's a home that truly delivers on both convenience and charm.

Lounge / living area - 3.80m x 3.60m / 12'4 x 11'8

Kitchen - 2.60m x 3.30m / 8'5 x 10'8

Bathroom - 2.60m x 1.30m / 8'5 x 4'2

Conservatory - 4.70m x 2.60m / 15'4 x 8'5

Bedroom one - 3.80m x 2.90m / 12'4 x 9'5