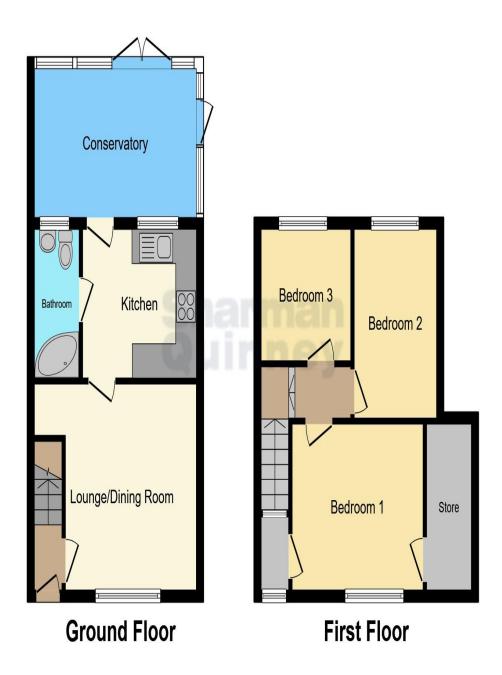

This floor plan is for illustrative purposes only. It is not drawn to scale. Any measurements, floor areas (including any total floor area), openings and orientation are approximate. No details are guaranteed, they cannot be relied upon for any purpose and they do not form part of any agreement. No liability is taken for any error, omission or misstatement. A party must rely upon its own inspection(s). Powered by www.focalagent.com

Lounge / living area - 3.80m x 3.60m / 12'4 x 11'8

Kitchen - 2.60m x 3.30m / 8'5 x 10'8

Bathroom - 2.60m x 1.30m / 8'5 x 4'2

Conservatory - 4.70m x 2.60m / 15'4 x 8'5

Bedroom one - 3.80m x 2.90m / 12'4 x 9'5

Bedroom two - 3.30m x 2.39m / 10'8 x 7'8

Bedroom three - 2.60m x 2.30m

To view this property call Sharman Quinney on: **01223 426139** 