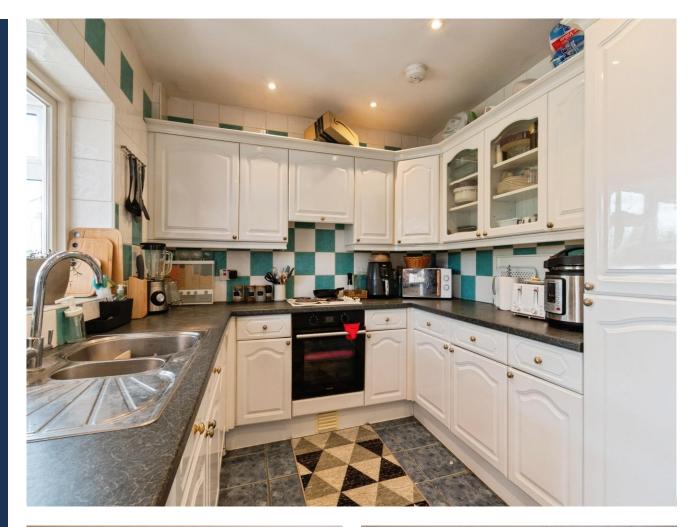

## **Key Features**

- No onwards chain
- Driveway parking
- Generous rear garden
- Large living room
- Bright conservatory

This well-presented 3-bedroom property offers comfortable living with a generous indoor and outdoor space. Inside your welcomed by a large lounge / living area, perfect for everyday living. A bright conservatory extends the living space and brings the outdoors in, while the generous kitchen offers plenty of room for cooking and storage. Upstairs, you'll find three comfortable Bedrooms, all of which offer generous proportions. The master bedroom is particularly spacious, with a built-in storage unit to keep your space organized and clutter free. The additional bedrooms are versatile and ideal for children, guests, or a home office. The layout ensures privacy and comfort, with each room offering plenty of natural light. The village of Waterbeach consists of village amenities, you'll find a convenience store, GP surgery, pharmacy and local pubs and cafés. The Railway connections are also fantastic, offering direct trains to London Kings cross in about an hour - ideal for commuters and working professionals. Cambridge is just one stop away. This is a great opportunity to enjoy a wellconnected village lifestyle, with everything Waterbeach has to offer right on your doorstep, it's a home that truly delivers on both convenience and charm.

Lounge / living area - 3.80m x 3.60m / 12'4 x 11'8

Kitchen - 2.60m x 3.30m / 8'5 x 10'8

Bathroom - 2.60m x 1.30m / 8'5 x 4'2

Conservatory - 4.70m x 2.60m / 15'4 x 8'5

Bedroom one - 3.80m x 2.90m / 12'4 x 9'5