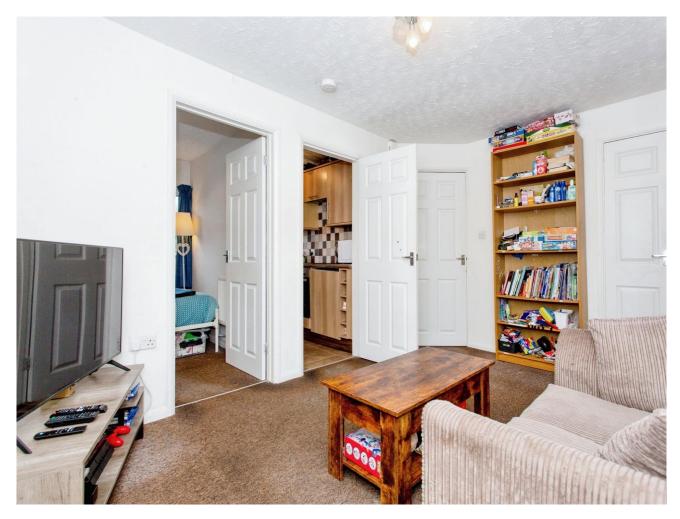

Upon entering, the hallway includes a useful storage cupboard, offering space for coats and shoes. The spacious living area benefits from three storage cupboards, with one housing the boiler.

The fitted kitchen provides ample counter space and storage, while the bedroom comes with a built-in wardrobe, offering practical storage solutions.