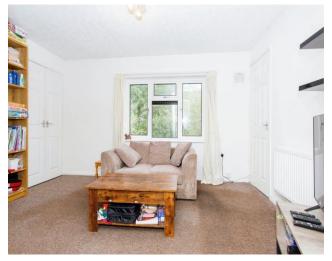

Upon entering, the hallway includes a useful storage cupboard, offering space for coats and shoes. The spacious living area benefits from three storage cupboards, with one housing the boiler.

The fitted kitchen provides ample counter space and storage, while the bedroom comes with a built-in wardrobe, offering practical storage solutions.