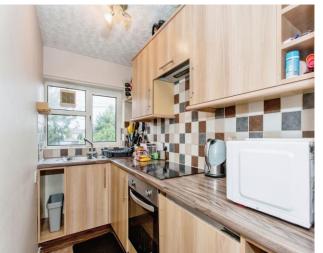

Upon entering, the hallway includes a useful storage cupboard, offering space for coats and shoes. The spacious living area benefits from three storage cupboards, with one housing the boiler.

The fitted kitchen provides ample counter space and storage, while the bedroom comes with a built-in wardrobe, offering practical storage solutions.