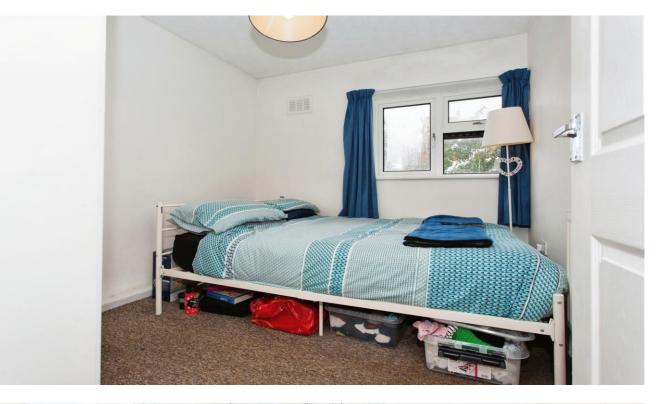

Upon entering, the hallway includes a useful storage cupboard, offering space for coats and shoes. The spacious living area benefits from three storage cupboards, with one housing the boiler.

The fitted kitchen provides ample counter space and storage, while the bedroom comes with a built-in wardrobe, offering practical storage solutions.