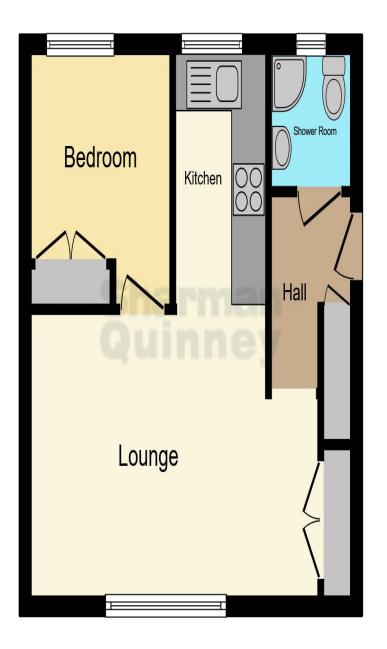

## Entrance hall

Living room - 4.1m x 3m (13'5 x 9'10) Kitchen - 2.6m x 1.4m (8'6 x 4'7) Bedroom - 2.6m x 2.4m (8'6 x 4'7) Shower room

This floor plan is for illustrative purposes only. It is not drawn to scale. Any measurements, floor areas (including any total floor area), openings and orientation are approximate. No details are guaranteed, they cannot be relied upon for any purpose and they do not form part of any agreement. No liability is taken for any error, omission or misstatement. A party must rely upon its own inspection(s). Powered by www.focalagent.com