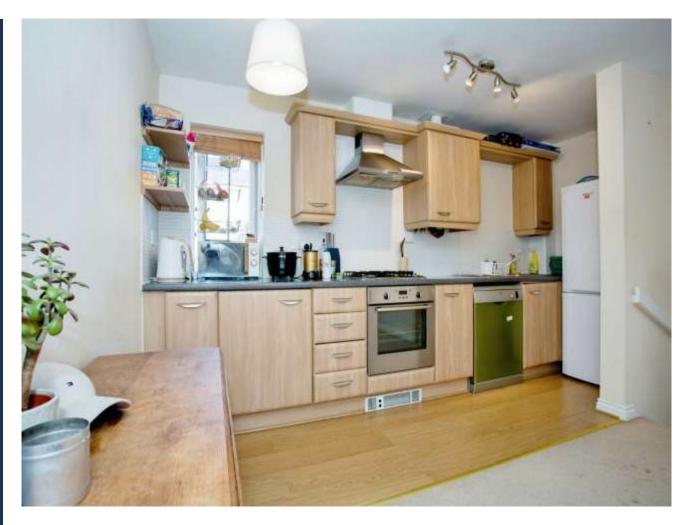

Upon entering, you are welcomed by an entrance hall with stairs leading to the open-plan lounge and dining area, creating a spacious and inviting atmosphere ideal for relaxation and entertaining. The home features two generously sized bedrooms with an en-suite to bedroom one, plus a well-appointed bathroom.

## Entrance hall

Kitchen / living area - 13'6 x 7'8 (3.9m x 2.1m)

Bedroom one - 13'2 x 8'6 (3.9m x 2.4m)

En-suite

Bedroom two - 8'2 x 6'6 (2.4m x 1.8m)

Bathroom

This floor plan is for illustrative purposes only. It is not drawn to scale. Any measurements, floor areas (including any total floor area), openings and orientation are approximate. No details are guaranteed, they cannot be relied upon for any purpose and they do not form part of any agreement. No liability is taken for any error, omission or misstatement. A party must rely upon its own inspection(s). Powered by www.focalagent.com