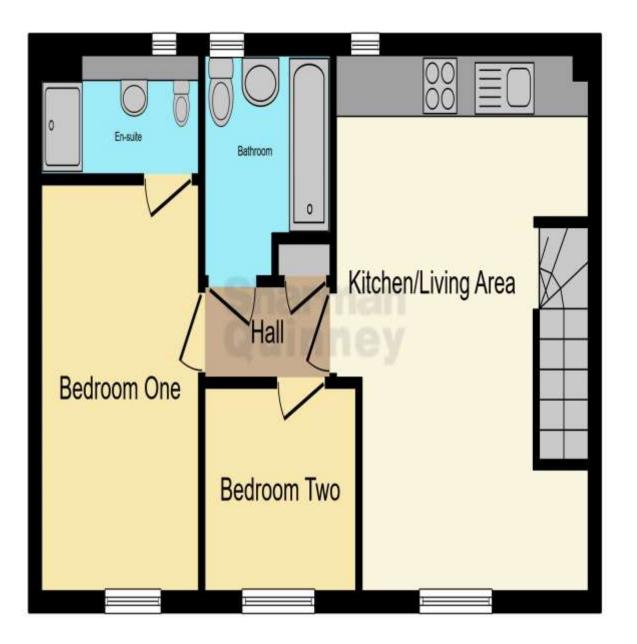

## Entrance hall

Kitchen / living area - 13'6 x 7'8 (3.9m x 2.1m)

Bedroom one - 13'2 x 8'6 (3.9m x 2.4m)

En-suite

Bedroom two - 8'2 x 6'6 (2.4m x 1.8m)

Bathroom

This floor plan is for illustrative purposes only. It is not drawn to scale. Any measurements, floor areas (including any total floor area), openings and orientation are approximate. No details are guaranteed, they cannot be relied upon for any purpose and they do not form part of any agreement. No liability is taken for any error, omission or misstatement. A party must rely upon its own inspection(s). Powered by www.focalagent.com