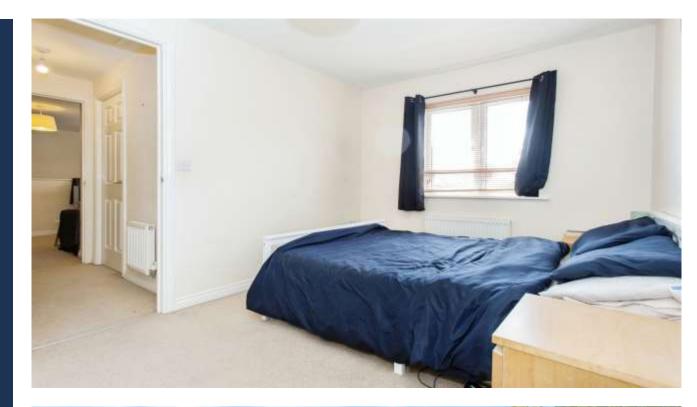

Upon entering, you are welcomed by an entrance hall with stairs leading to the open-plan lounge and dining area, creating a spacious and inviting atmosphere ideal for relaxation and entertaining. The home features two generously sized bedrooms with an en-suite to bedroom one, plus a well-appointed bathroom.

## Entrance hall

Kitchen / living area - 13'6 x 7'8 (3.9m x 2.1m)

Bedroom one - 13'2 x 8'6 (3.9m x 2.4m)

En-suite

Bedroom two - 8'2 x 6'6 (2.4m x 1.8m)

Bathroom

This floor plan is for illustrative purposes only. It is not drawn to scale. Any measurements, floor areas (including any total floor area), openings and orientation are approximate. No details are guaranteed, they cannot be relied upon for any purpose and they do not form part of any agreement. No liability is taken for any error, omission or misstatement. A party must rely upon its own inspection(s). Powered by www.focalagent.com