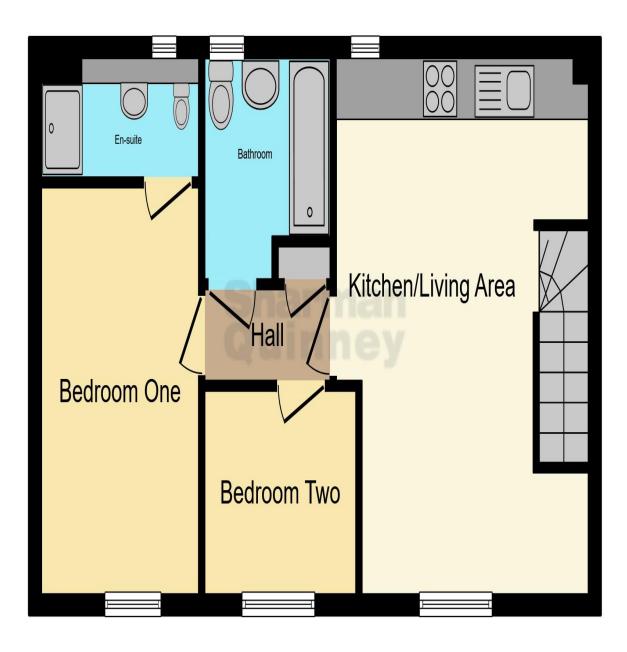

**Entrance hall** 

Kitchen / living area -  $13'6 \times 7'8 (3.9m \times 2.1m)$ 

Bedroom one - 13'2 x 8'6 (3.9m x 2.4m)

En-suite

Bedroom two - 8'2 x 6'6 (2.4m x 1.8m)

Bathroom

This floor plan is for illustrative purposes only. It is not drawn to scale. Any measurements, floor areas (including any total floor area), openings and orientation are approximate. No details are guaranteed, they cannot be relied upon for any purpose and they do not form part of any agreement. No liability is taken for any error, omission or misstatement. A party must rely upon its own inspection(s). Powered by www.focalagent.com