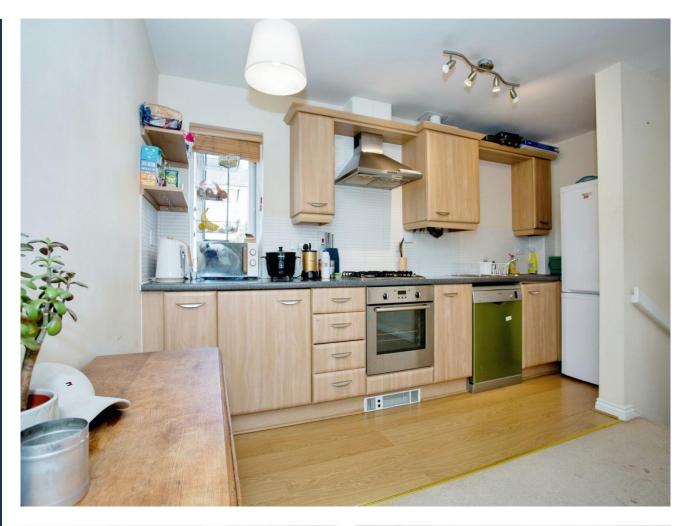

Upon entering, you are welcomed by an entrance hall with stairs leading to the open-plan lounge and dining area, creating a spacious and inviting atmosphere ideal for relaxation and entertaining. The home features two generously sized bedrooms with an en-suite to bedroom one, plus a well-appointed bathroom.

**Entrance hall** 

Kitchen / living area -  $13'6 \times 7'8 (3.9m \times 2.1m)$ 

Bedroom one - 13'2 x 8'6 (3.9m x 2.4m)

En-suite

Bedroom two - 8'2 x 6'6 (2.4m x 1.8m)

Bathroom

This floor plan is for illustrative purposes only. It is not drawn to scale. Any measurements, floor areas (including any total floor area), openings and orientation are approximate. No details are guaranteed, they cannot be relied upon for any purpose and they do not form part of any agreement. No liability is taken for any error, omission or misstatement. A party must rely upon its own inspection(s). Powered by www.focalagent.com