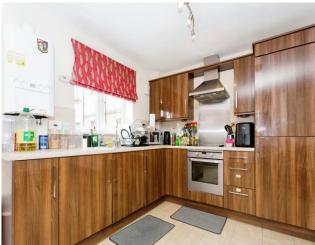

As you step into the apartment through the inviting entrance hallway, you'll find an open-plan living and dining area that flows seamlessly into a modern kitchen, complete with abundant built-in storage.