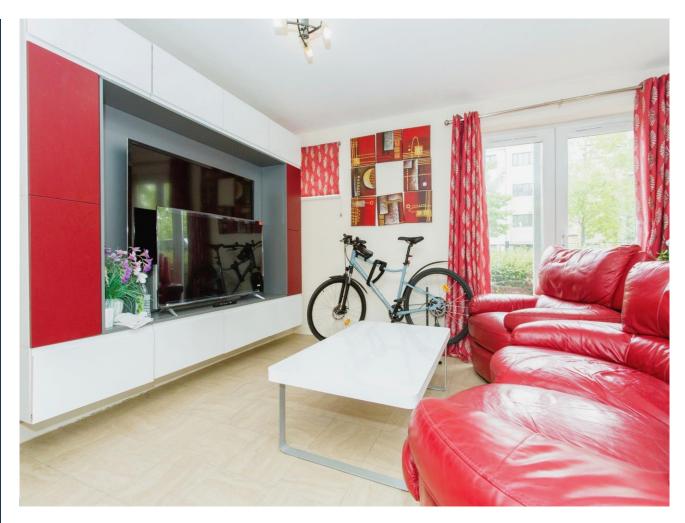

As you step into the apartment through the inviting entrance hallway, you'll find an open-plan living and dining area that flows seamlessly into a modern kitchen, complete with abundant built-in storage.