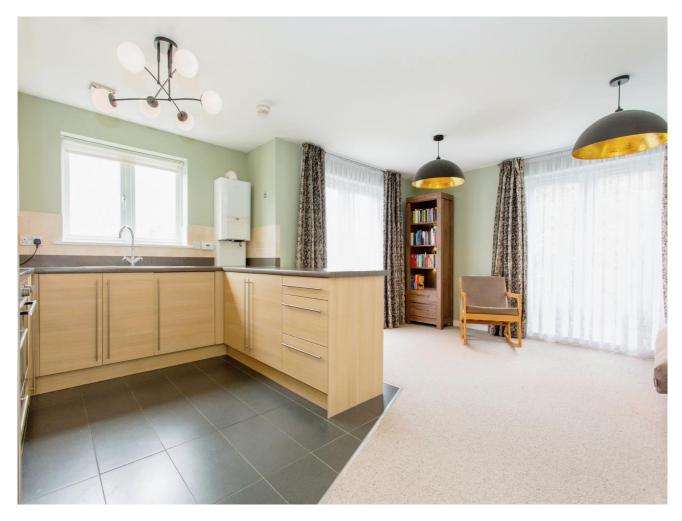

As you enter this second floor apartment through

the entrance hallway, you are greeted with an open plan living and dining room area with a kitchen that has plenty of built in storage.

The hallway also boasts large storage areas and leads to the family bathroom. The two double bedrooms are both a great size with ample space for extra storage.