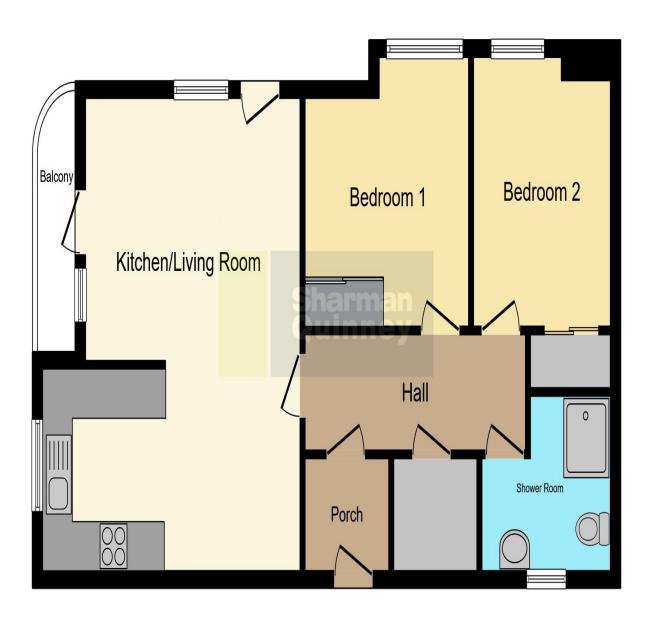

Bedroom 1 - 2.91m x 4.45m

Bedroom 2 - 2.76m x 3.91m

Kitchen/Living room- 4.56m x 6.32m

Hall - 4.01m x 4.60m

Shower room 1.68m x 1.74m

We currently hold lease details as displayed above, should you require further information please contact the branch. Please note additional fees could be incurred for items such as leasehold packs.

This floor plan is for illustrative purposes only. It is not drawn to scale. Any measurements, floor areas (including any total floor area), openings and orientation are approximate. No details are guaranteed, they cannot be relied upon for any purpose and they do not form part of any agreement. No liability is taken for any error, omission or misstatement. A party must rely upon its own inspection(s). Powered by www.focalagent.com