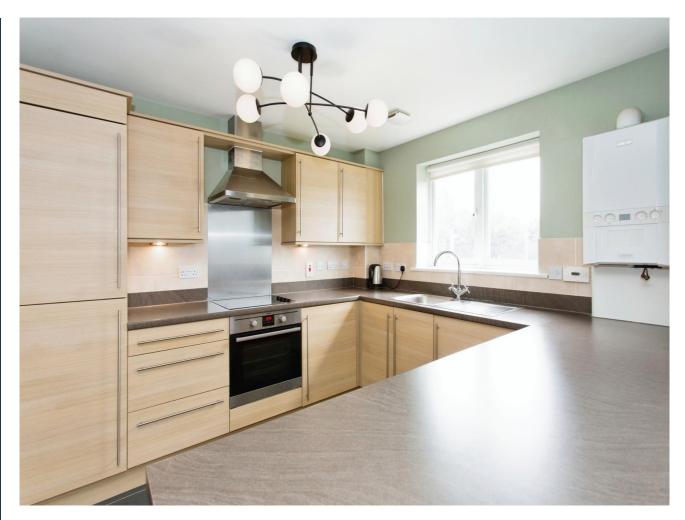

As you enter this second floor apartment through

the entrance hallway, you are greeted with an open plan living and dining room area with a kitchen that has plenty of built in storage.

The hallway also boasts large storage areas and leads to the family bathroom. The two double bedrooms are both a great size with ample space for extra storage.

Bedroom 1 - 2.91m x 4.45m

Bedroom 2 - 2.76m x 3.91m

Kitchen/Living room- 4.56m x 6.32m

Hall - 4.01m x 4.60m

Shower room 1.68m x 1.74m

We currently hold lease details as displayed above, should you require further information please contact the branch. Please note additional fees could be incurred for items such as leasehold packs.