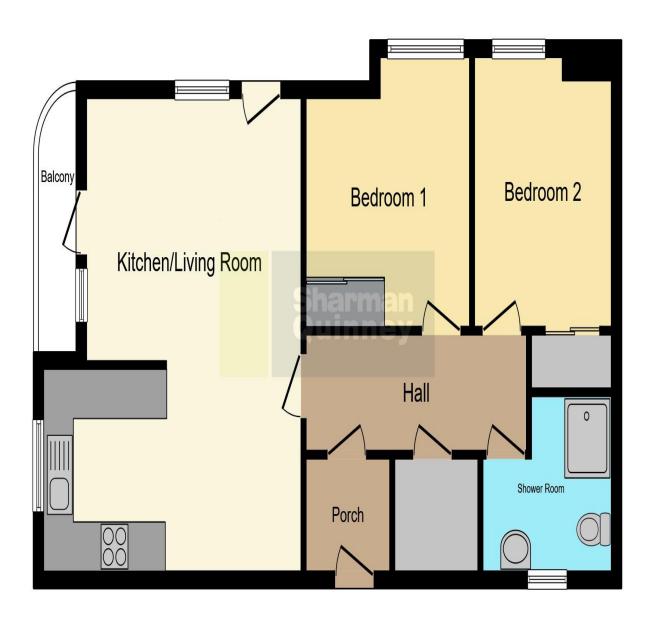

Bedroom 1 - 2.91m x 4.45m

Bedroom 2 - 2.76m x 3.91m

Kitchen/Living room- 4.56m x 6.32m

Hall - 4.01m x 4.60m

Shower room 1.68m x 1.74m

We currently hold lease details as displayed above, should you require further information please contact the branch. Please note additional fees could be incurred for items such as leasehold packs.

This floor plan is for illustrative purposes only. It is not drawn to scale. Any measurements, floor areas (including any total floor area), openings and orientation are approximate. No details are guaranteed, they cannot be relied upon for any purpose and they do not form part of any agreement. No liability is taken for any error, omission or misstatement. A party must rely upon its own inspection(s). Powered by www.focalagent.com