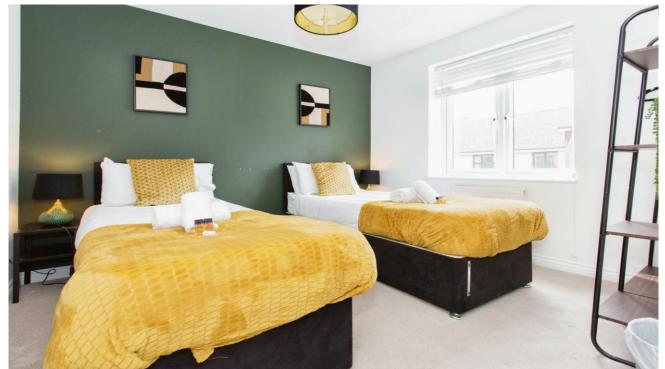

On the first floor there is a family bathroom and two double bedrooms, with the master benefitting from an en suite shower room. On the second floor there is a further, large double bedroom.

Outside, the rear garden is fully enclosed and predominantly laid to lawn, with a patio area. There is an allocated, semi-detached garage at the rear, with further parking available to the front of the property.

Kitchen/breakfast room: 3.28m 2.7m (10'9" x 8'10") Living/dining room: 4.89m x 4.22m (16'1" x

13'10")

Master bedroom:  $4.88m \times 3.68m (16' \times 12'1")$ Bedroom three:  $3.03m \times 2.78m (9'11" \times 9'1")$ Bathroom:  $2.02m \times 1.91m (6'8" \times 6'3")$ Bedroom two:  $5.81m \times 4.89 (19'1" \times 16'1")$  this room has restricted head height.