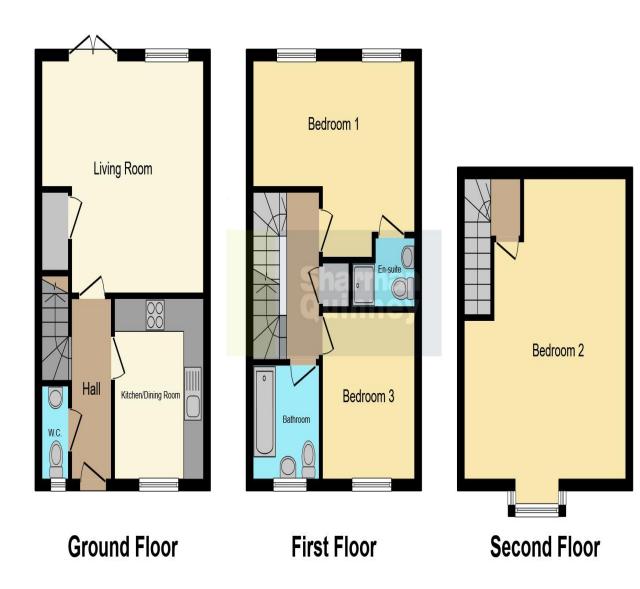

## **Key Features**

📇 3 🛁 2 🔛 C 兪 D

- Modern and spacious townhouse
- 3 double bedrooms
- En suite to master bedroom
- Living/dining room
- Separate, well-appointed kitchen

This spacious townhouse was constructed in 2018 and is offered for sale in excellent decorative order. The ground floor accommodation comprises entrance hall with stairs to the first floor and access to a WC, well-appointed kitchen/breakfast room with a range of appliances and living dining room with patio doors to the rear garden.

On the first floor there is a family bathroom and two double bedrooms, with the master benefitting from an en suite shower room. On the second floor there is a further, large double bedroom.

Outside, the rear garden is fully enclosed and predominantly laid to lawn, with a patio area. There is an allocated, semi-detached garage at the rear, with further parking available to the front of the property.

Rosehip Road is located in Orchard Park, which is a short distance to the north of the city centre, within easy reach of Cambridge Science Parks and Cambridge North railway station.

This floor plan is for illustrative purposes only. It is not drawn to scale. Any measurements, floor areas (including any total floor area), openings and orientation are approximate. No details are guaranteed, they cannot be relied upon for any purpose and they do not form part of any agreement. No liability is taken for any error, omission or misstatement. A party must rely upon its own inspection(s). Powered by www.focalagent.com