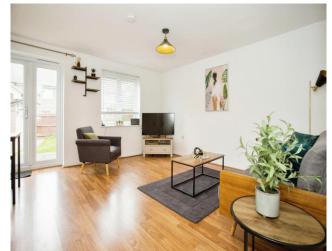

## **Key Features**

📇 3 🛁 2 🔛 C 兪 D

- Modern and spacious townhouse
- 3 double bedrooms
- En suite to master bedroom
- Living/dining room
- Separate, well-appointed kitchen

This spacious townhouse was constructed in 2018 and is offered for sale in excellent decorative order. The ground floor accommodation comprises entrance hall with stairs to the first floor and access to a WC, well-appointed kitchen/breakfast room with a range of appliances and living dining room with patio doors to the rear garden.

Kitchen/breakfast room: 3.28m 2.7m (10'9" x 8'10") Living/dining room: 4.89m x 4.22m (16'1" x

13'10")

Master bedroom:  $4.88m \times 3.68m (16' \times 12'1")$ Bedroom three:  $3.03m \times 2.78m (9'11" \times 9'1")$ Bathroom:  $2.02m \times 1.91m (6'8" \times 6'3")$ Bedroom two:  $5.81m \times 4.89 (19'1" \times 16'1")$  this room has restricted head height.