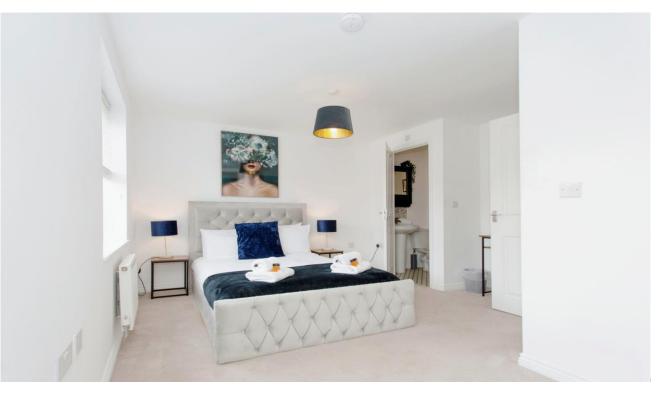

## **Key Features**

📇 3 🛁 2 🔛 C 兪 D

- Modern and spacious townhouse
- 3 double bedrooms
- En suite to master bedroom
- Living/dining room
- Separate, well-appointed kitchen

This spacious townhouse was constructed in 2018 and is offered for sale in excellent decorative order. The ground floor accommodation comprises entrance hall with stairs to the first floor and access to a WC, well-appointed kitchen/breakfast room with a range of appliances and living dining room with patio doors to the rear garden.

On the first floor there is a family bathroom and two double bedrooms, with the master benefitting from an en suite shower room. On the second floor there is a further, large double bedroom.

Outside, the rear garden is fully enclosed and predominantly laid to lawn, with a patio area. There is an allocated, semi-detached garage at the rear, with further parking available to the front of the property.

Kitchen/breakfast room: 3.28m 2.7m (10'9" x 8'10") Living/dining room: 4.89m x 4.22m (16'1" x

13'10")

Master bedroom:  $4.88m \times 3.68m (16' \times 12'1")$ Bedroom three:  $3.03m \times 2.78m (9'11" \times 9'1")$ Bathroom:  $2.02m \times 1.91m (6'8" \times 6'3")$ Bedroom two:  $5.81m \times 4.89 (19'1" \times 16'1")$  this room has restricted head height.