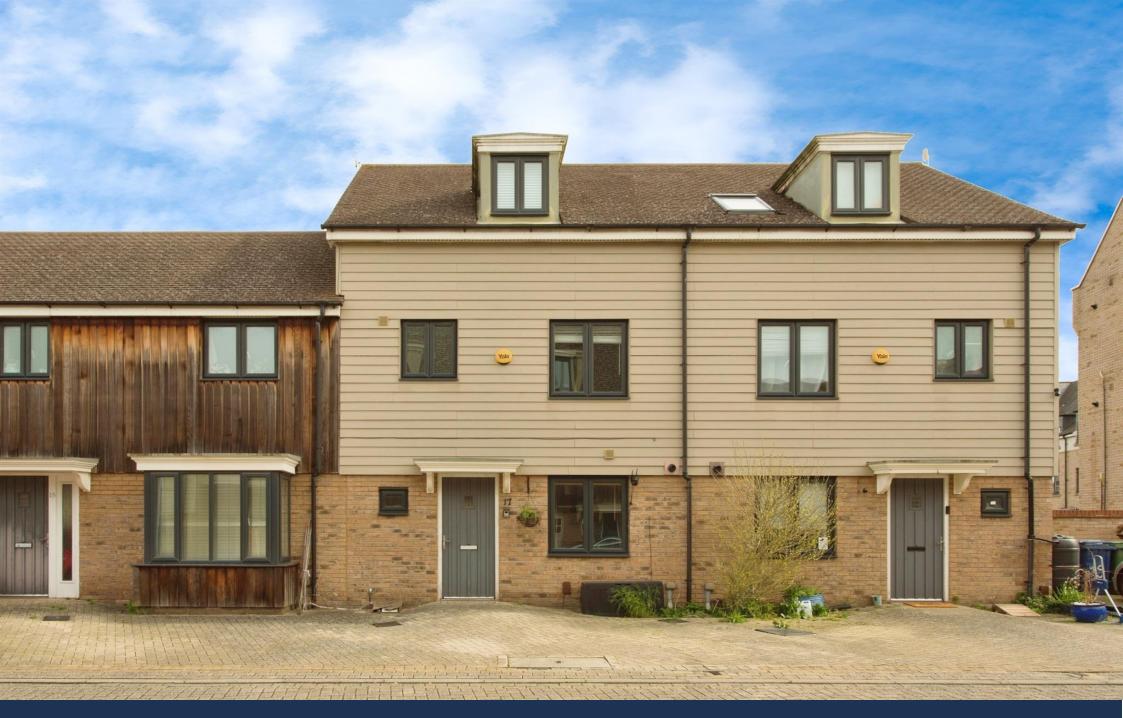

Rosehip Road, Cambridge Offers in the Region of £450.000 Freehold

## **Key Features**

📇 3 🛁 2 🔛 C 兪 D

- Modern and spacious townhouse
- 3 double bedrooms
- En suite to master bedroom
- Living/dining room
- Separate, well-appointed kitchen

This spacious townhouse was constructed in 2018 and is offered for sale in excellent decorative order. The ground floor accommodation comprises entrance hall with stairs to the first floor and access to a WC, well-appointed kitchen/breakfast room with a range of appliances and living dining room with patio doors to the rear garden.

Rosehip Road is located in Orchard Park, which is a short distance to the north of the city centre, within easy reach of Cambridge Science Parks and Cambridge North railway station.

This floor plan is for illustrative purposes only. It is not drawn to scale. Any measurements, floor areas (including any total floor area), openings and orientation are approximate. No details are guaranteed, they cannot be relied upon for any purpose and they do not form part of any agreement. No liability is taken for any error, omission or misstatement. A party must rely upon its own inspection(s). Powered by www.focalagent.com