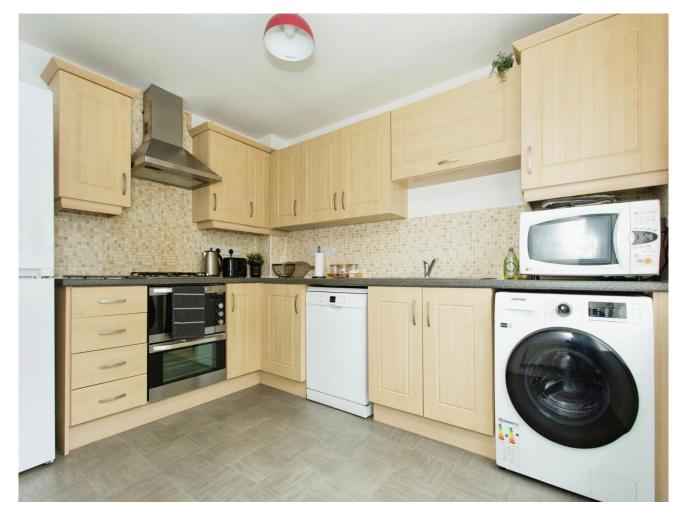

## **Key Features**

📇 3 🛁 2 🔛 C 兪 D

- Modern and spacious townhouse
- 3 double bedrooms
- En suite to master bedroom
- Living/dining room
- Separate, well-appointed kitchen

This spacious townhouse was constructed in 2018 and is offered for sale in excellent decorative order. The ground floor accommodation comprises entrance hall with stairs to the first floor and access to a WC, well-appointed kitchen/breakfast room with a range of appliances and living dining room with patio doors to the rear garden.

Kitchen/breakfast room: 3.28m 2.7m (10'9" x 8'10") Living/dining room: 4.89m x 4.22m (16'1" x

13'10")

Master bedroom:  $4.88m \times 3.68m (16' \times 12'1")$ Bedroom three:  $3.03m \times 2.78m (9'11" \times 9'1")$ Bathroom:  $2.02m \times 1.91m (6'8" \times 6'3")$ Bedroom two:  $5.81m \times 4.89 (19'1" \times 16'1")$  this room has restricted head height.