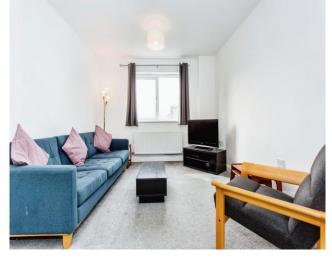

A well-maintained one bedroom apartment offered at 50% shared ownership. The layout of the property is practical and spacious and comprises an open-plan living space with dual aspect and well-appointed kitchen, double bedroom, 3-pc refitted bathroom and large storage cupboard off the entrance hall.

To the front of the building there is a recently renovated, communal park. At the rear there is off-road parking and bike racks.

Living room: 3.58m x 7.47m (11'9" x 24'6")

Kitchen: 2.13m x 3.08m (7' x 10'1")