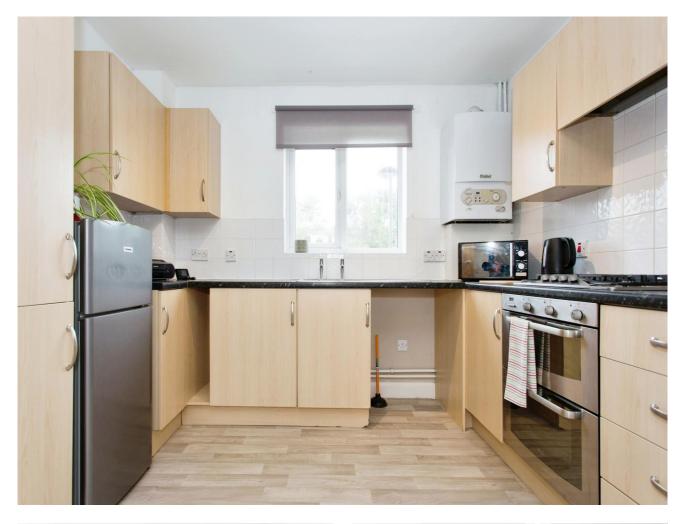

A well-maintained one bedroom apartment offered at 50% shared ownership. The layout of the property is practical and spacious and comprises an open-plan living space with dual aspect and well-appointed kitchen, double bedroom, 3-pc refitted bathroom and large storage cupboard off the entrance hall.

To the front of the building there is a recently renovated, communal park. At the rear there is off-road parking and bike racks.

Living room: 3.58m x 7.47m (11'9" x 24'6")

Kitchen: 2.13m x 3.08m (7' x 10'1")