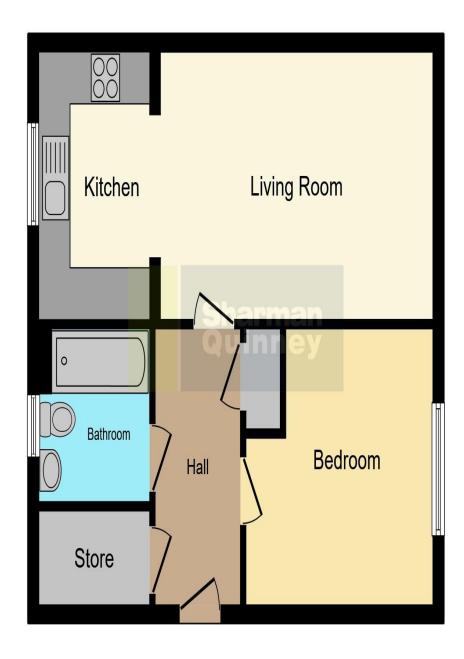

To the front of the building there is a recently renovated, communal park. At the rear there is off-road parking and bike racks.

Living room: 3.58m x 7.47m (11'9" x 24'6")

Kitchen: 2.13m x 3.08m (7' x 10'1")

Bedroom One: 3.18m x 3.5m (10'5" x 11'6") Bathroom: 2.11m x 2.05m (6'11" x 6'9") Store Cupboard: 0.94m x 2.04m (3'1" x 6'8")

Orchard Park is located to the north of the city centre and has excellent transport links both into the city and London. The Science Parks and Cambridge North railway station are a short distance away and there are a selection of shops nearby.

This floor plan is for illustrative purposes only. It is not drawn to scale. Any measurements, floor areas (including any total floor area), openings and orientation are approximate. No details are guaranteed, they cannot be relied upon for any purpose and they do not form part of any agreement. No liability is taken for any error, omission or misstatement. A party must rely upon its own inspection(s). Powered by www.focalagent.com