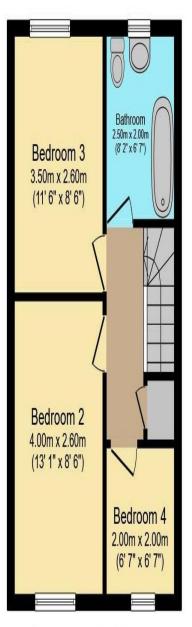

En-Suite

Second Floor

Bathroom- 8'2" x 6'7"

Bedroom Two- 13'1" x 8'6"

Bedroom Three- 11'6" x 8'6"

Bedroom Four- 6'7" x 6'7"

Lounge 4.70m x 3.50m (15' 5" x 11' 6") Bedroom 1 4.00m x 2.60m (13' 1" x 8' 6") En-suite 2.00m x 2.00m

Ground Floor First Floor

**Second Floor** 

To view this property call Sharman Quinney on: **01223 426139** 