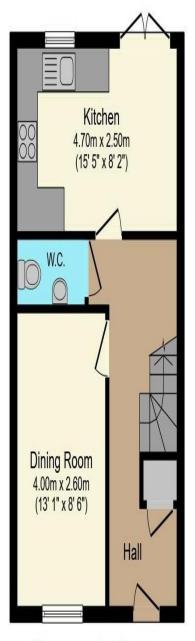

to reach.

**Ground Floor** 

Cloakroom

Dining Room- 13'1" x 8'6"

Kitchen- 15'5" x 8'6"

First Floor

Lounge- 15'5" x 11'6"

Bedroom One- 13'1" x 8'6"

Ground Floor First Floor

**Second Floor** 

To view this property call Sharman Quinney on: **01223 426139** 