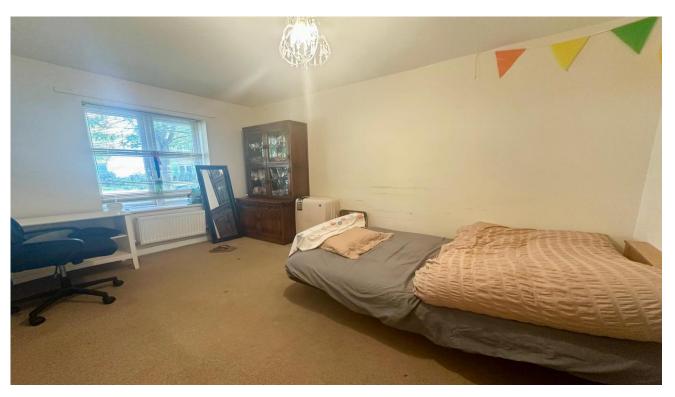

to reach.

**Ground Floor** 

Cloakroom

Dining Room- 13'1" x 8'6"

Kitchen- 15'5" x 8'6"

First Floor

Lounge- 15'5" x 11'6"

Bedroom One- 13'1" x 8'6"

En-Suite

Second Floor

Bathroom- 8'2" x 6'7"

Bedroom Two- 13'1" x 8'6"

Bedroom Three- 11'6" x 8'6"

Bedroom Four- 6'7" x 6'7"

Lounge 4.70m x 3.50m (15' 5" x 11' 6") Bedroom 1 4.00m x 2.60m (13' 1" x 8' 6") En-suite 2.00m x 2.00m