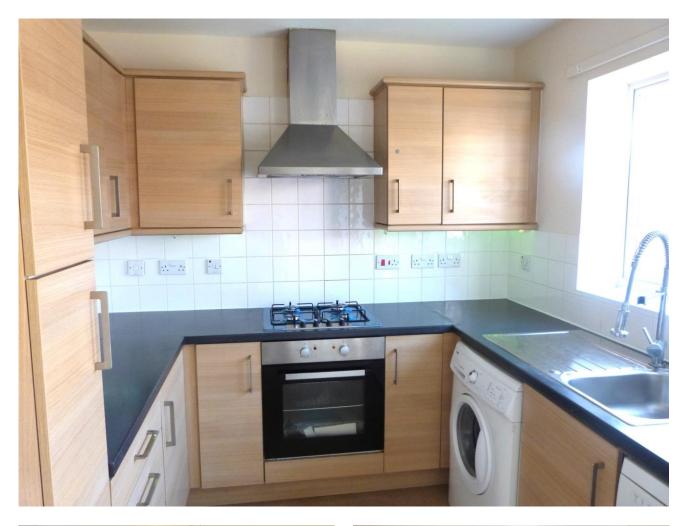

to reach.

**Ground Floor** 

Cloakroom

Dining Room- 13'1" x 8'6"

Kitchen- 15'5" x 8'6"

First Floor

Lounge- 15'5" x 11'6"

Bedroom One- 13'1" x 8'6"