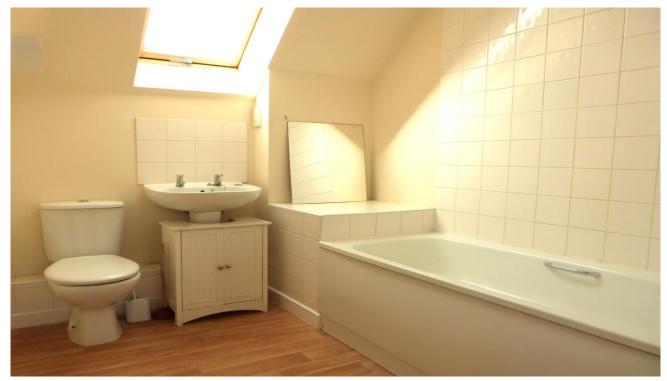

En-Suite

Second Floor

Bathroom- 8'2" x 6'7"

Bedroom Two- 13'1" x 8'6"

Bedroom Three- 11'6" x 8'6"

Bedroom Four- 6'7" x 6'7"

Lounge 4.70m x 3.50m (15' 5" x 11' 6") Bedroom 1 4.00m x 2.60m (13' 1" x 8' 6") En-suite 2.00m x 2.00m