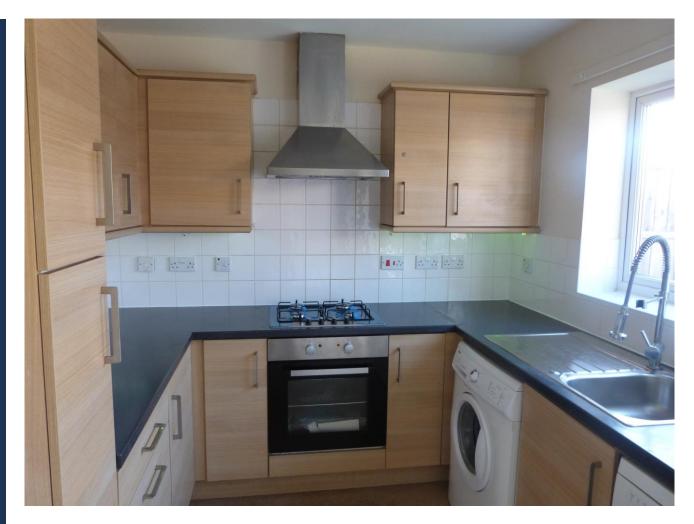

to reach.

**Ground Floor** 

Cloakroom

Dining Room- 13'1" x 8'6"

Kitchen- 15'5" x 8'6"

First Floor

Lounge- 15'5" x 11'6"

Bedroom One- 13'1" x 8'6"