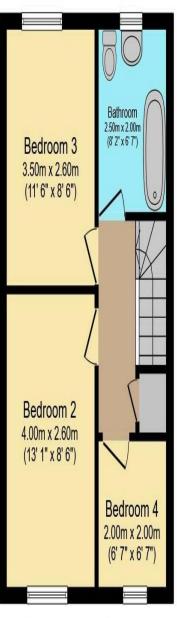

En-Suite

Second Floor

Bathroom- 8'2" x 6'7"

Bedroom Two- 13'1" x 8'6"

Bedroom Three- 11'6" x 8'6"

Bedroom Four- 6'7" x 6'7"

Lounge 4.70m x 3.50m (15' 5" x 11' 6") Bedroom 1 4.00m x 2.60m (13' 1" x 8' 6") En-suite 2.00m x 2.00m