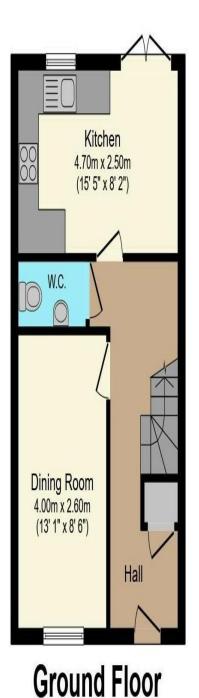

to reach.

**Ground Floor** 

Cloakroom

Dining Room- 13'1" x 8'6"

Kitchen- 15'5" x 8'6"

First Floor

Lounge- 15'5" x 11'6"

Bedroom One- 13'1" x 8'6"