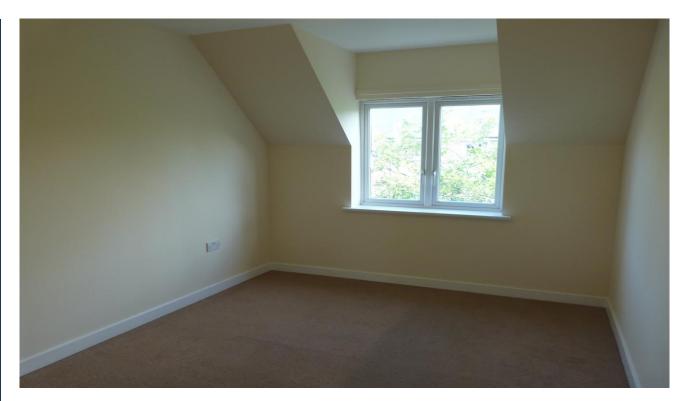

to reach.

**Ground Floor** 

Cloakroom

Dining Room- 13'1" x 8'6"

Kitchen- 15'5" x 8'6"

First Floor

Lounge- 15'5" x 11'6"

Bedroom One- 13'1" x 8'6"

En-Suite

Second Floor

Bathroom- 8'2" x 6'7"

Bedroom Two- 13'1" x 8'6"

Bedroom Three- 11'6" x 8'6"

Bedroom Four- 6'7" x 6'7"

Lounge 4.70m x 3.50m (15' 5" x 11' 6") Bedroom 1 4.00m x 2.60m (13' 1" x 8' 6") En-suite 2.00m x 2.00m