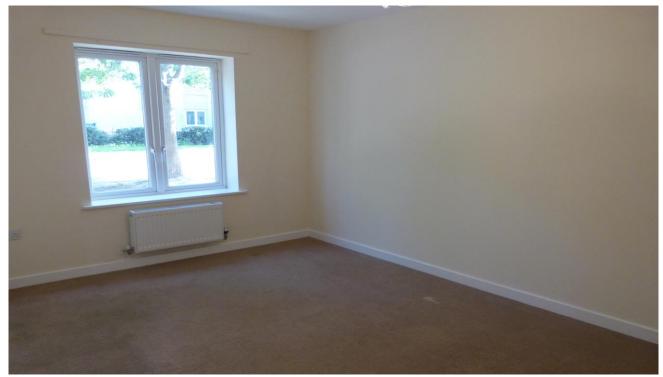

to reach.

**Ground Floor** 

Cloakroom

Dining Room- 13'1" x 8'6"

Kitchen- 15'5" x 8'6"

First Floor

Lounge- 15'5" x 11'6"

Bedroom One- 13'1" x 8'6"

En-Suite

Second Floor

Bathroom- 8'2" x 6'7"

Bedroom Two- 13'1" x 8'6"

Bedroom Three- 11'6" x 8'6"

Bedroom Four- 6'7" x 6'7"

Lounge 4.70m x 3.50m (15' 5" x 11' 6") Bedroom 1 4.00m x 2.60m (13' 1" x 8' 6") En-suite 2.00m x 2.00m