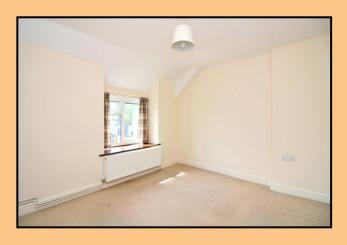

### Bedroom 1: 10' 11" x 9' 1" (3.32m x 2.78m)

Double glazed window to the front aspect, double panel radiator and a built-in storage cupboard.

**Bedroom 2:** 10' 8" x 6' 4" (3.26m x 1.92m)

With a sloping ceiling, double glazed window to the rear aspect and a single panel radiator.