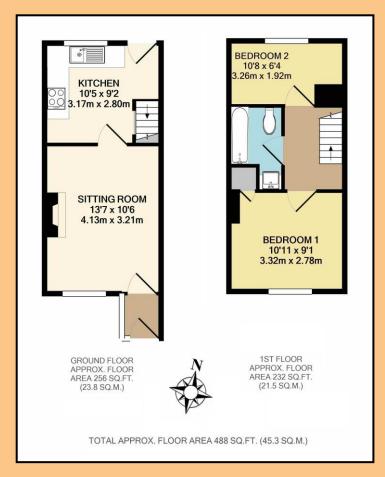

# **Sitting Room:** 13' 7" x 10' 6" (4.13m x 3.21m)

Double glazed window to the front aspect with a window seat feature, double panel radiator, TV point, two wall-light points and a feature decorative fireplace. Door to:

# **Kitchen:** 10' 5" x 9' 2" (3.17m x 2.80m)

Fitted with a modern range of light wood effect wall and base units, rolled edge worktops over and all complemented by tiled splash-backs. Inset stainless steel bowl and drainer with mixer tap over. Built-in Zanussi oven with a four burner gas hob and chimney style extractor over. Space for an upright fridge/freezer. Double glazed window to the rear aspect, part double glazed door opening to outside, tiled flooring and a double panel radiator. Stairs rise to the first floor and has storage space beneath.

### Bedroom 1: 10' 11" x 9' 1" (3.32m x 2.78m)

Double glazed window to the front aspect, double panel radiator and a built-in storage cupboard.

**Bedroom 2:** 10' 8" x 6' 4" (3.26m x 1.92m)

With a sloping ceiling, double glazed window to the rear aspect and a single panel radiator.

### **Bathroom:** 7' 9" x 4' 11" (2.36m x 1.51m)

Fitted with a modern white three piece suite; panel bath with a glass screen, taps and a wall mounted thermostatic shower over. Vanity unit with an inset wash hand basin over and storage cupboard below. Low level WC. Tiled walls, single panel radiator, wall-light with shaver point, recessed ceiling spotlights and an extractor.