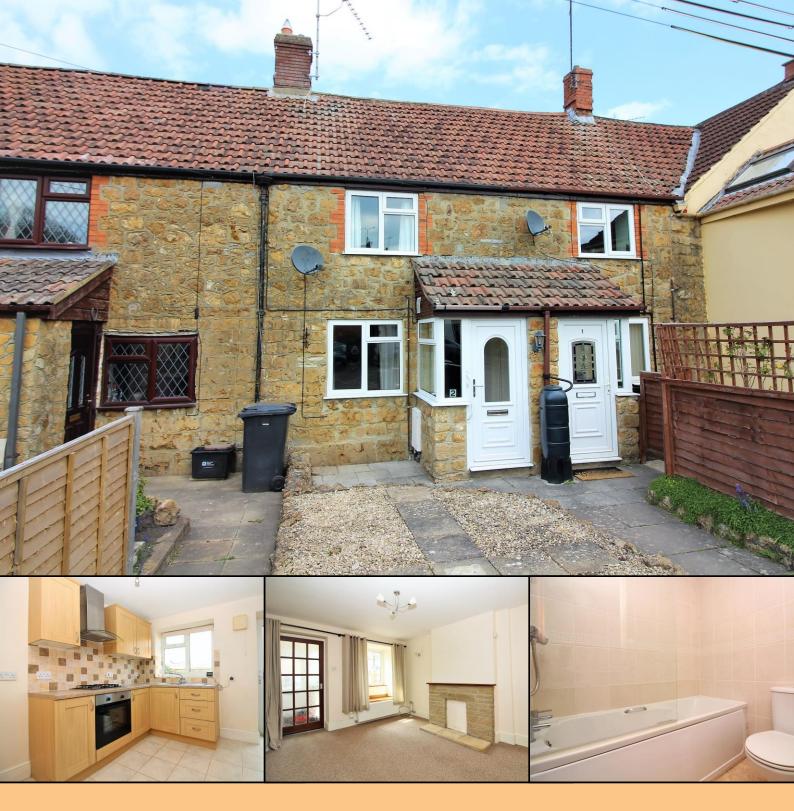

# TO LET: £650 pcm Un-Furnished The Cross, Ilminster, Somerset TA19 0EH

A charming and extremely well presented stone fronted 2 bedroom terraced cottage with off street parking, all situated in a quiet tucked away location in The Cross, Ilminster. The property comprises; entrance porch, sitting room with decorative fireplace, modern fitted kitchen and a first floor white suite bathroom. Further benefits from double glazing, gas fired heating via a combination boiler and a low maintenance front garden. Sorry NO Pets.

# **Sitting Room:** 13' 7" x 10' 6" (4.13m x 3.21m)

Double glazed window to the front aspect with a window seat feature, double panel radiator, TV point, two wall-light points and a feature decorative fireplace. Door to:

# **Kitchen:** 10' 5" x 9' 2" (3.17m x 2.80m)

Fitted with a modern range of light wood effect wall and base units, rolled edge worktops over and all complemented by tiled splash-backs. Inset stainless steel bowl and drainer with mixer tap over. Built-in Zanussi oven with a four burner gas hob and chimney style extractor over. Space for an upright fridge/freezer. Double glazed window to the rear aspect, part double glazed door opening to outside, tiled flooring and a double panel radiator. Stairs rise to the first floor and has storage space beneath.

### **Bathroom:** 7' 9" x 4' 11" (2.36m x 1.51m)

Fitted with a modern white three piece suite; panel bath with a glass screen, taps and a wall mounted thermostatic shower over. Vanity unit with an inset wash hand basin over and storage cupboard below. Low level WC. Tiled walls, single panel radiator, wall-light with shaver point, recessed ceiling spotlights and an extractor.