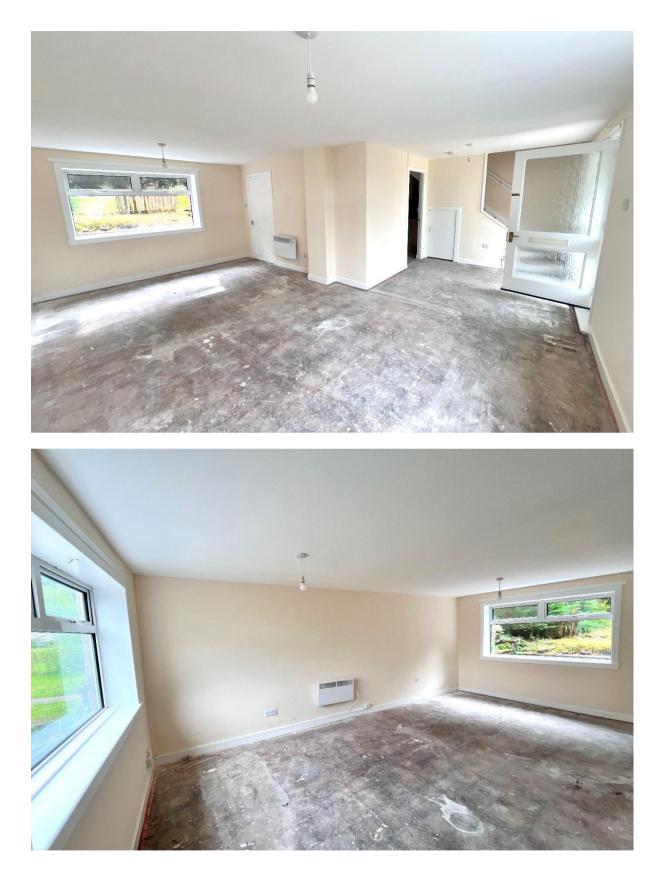

#### LOUNGE

The dual aspect lounge is generous in size with neutral wall décor. There is good space for lounge furniture and furnishings.