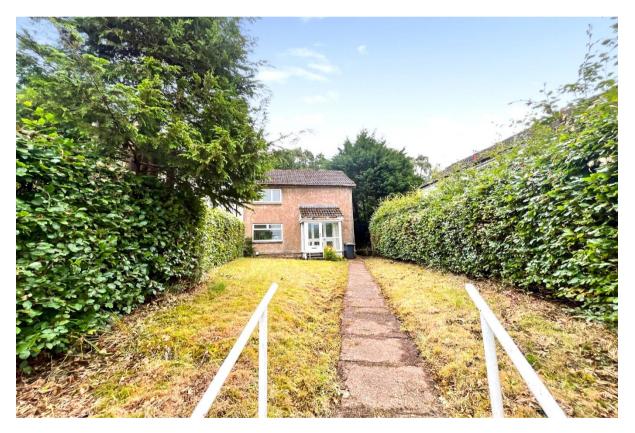

#### EXTERNAL

Externally, the property benefits from generous boundary with large front lawn and rear enclosed garden. There is resident's parking to the front of the property.

EPC Rating:

F

Dimensions: Lounge: 18'1"x18'1" Kitchen: 10'4"x10'5" Bedroom 1: 15'x9'2" Bedroom 2: 15'x8'6" Store: 6'2"x6'2" Bathroom: 6'x5'8"