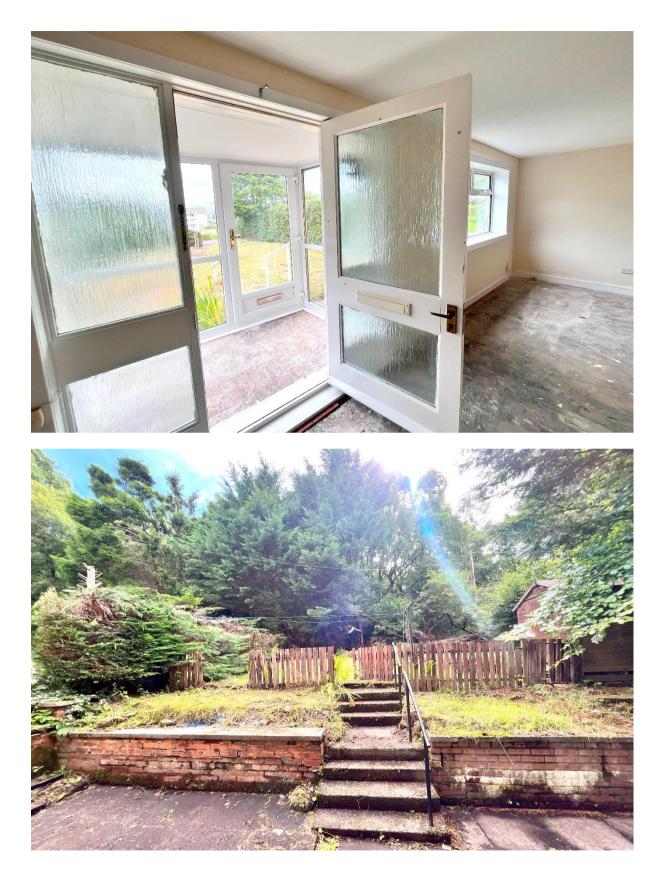

#### EXTERNAL

Externally, the property benefits from generous boundary with large front lawn and rear enclosed garden. There is resident's parking to the front of the property.

EPC Rating:

F

Dimensions: Lounge: 18'1"x18'1" Kitchen: 10'4"x10'5" Bedroom 1: 15'x9'2" Bedroom 2: 15'x8'6" Store: 6'2"x6'2" Bathroom: 6'x5'8"