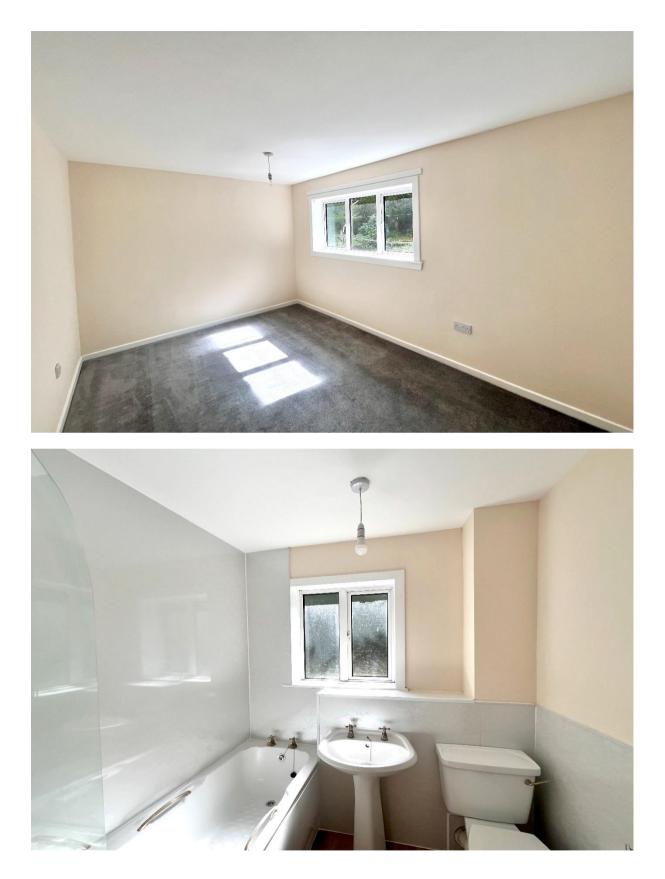

#### **BEDROOM 1**

Bedroom 1 is front facing and generous in size with neutral wall décor and carpet. There is good space for bedroom furniture and furnishings.

#### BATHROOM

The bathroom comprises bath with electric wall-mounted shower, WC, and wash-hand basin. The wall décor is neutral with partial wet wall panelling.