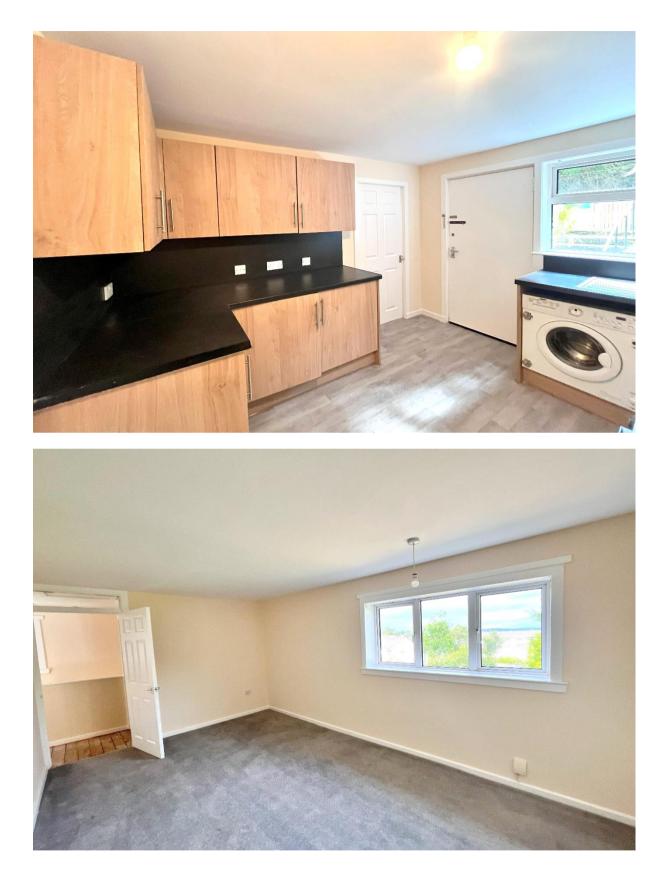

#### KITCHEN

The kitchen comprises a range of wall and floor units with integrated fridge and freezer. modern with wall and floor units. There is ample space for freestanding appliances. The wall décor is neutral with partial wall panelling and the flooring is laminate.

#### **BEDROOM 1**

Bedroom 1 is front facing and generous in size with neutral wall décor and carpet. There is good space for bedroom furniture and furnishings.

#### **BEDROOM 2**

Bedroom 2 is double in size and is rear facing with neutral wall décor and carpet. There is good space for bedroom furniture and furnishings. Bedroom 2 also benefits from 2 built-in cupboards.