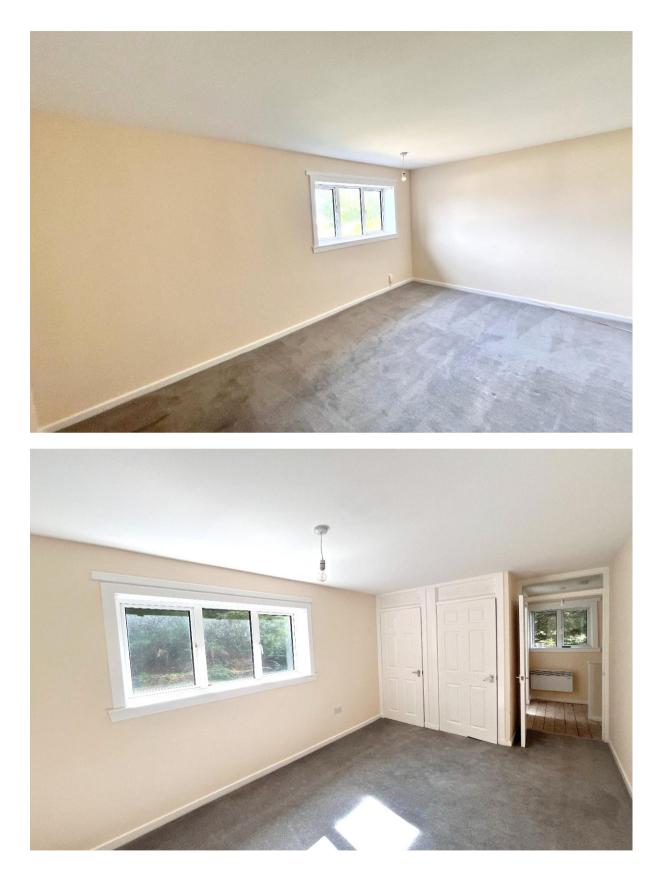

#### **BEDROOM 1**

Bedroom 1 is front facing and generous in size with neutral wall décor and carpet. There is good space for bedroom furniture and furnishings.

#### **BEDROOM 2**

Bedroom 2 is double in size and is rear facing with neutral wall décor and carpet. There is good space for bedroom furniture and furnishings. Bedroom 2 also benefits from 2 built-in cupboards.