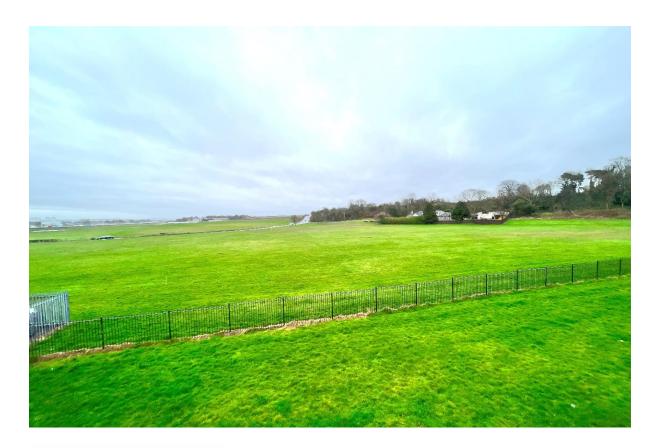

single bedroom, bathroom, and entrance hall with built-in storage. Externally, there is a communal garden and

communal laundry room. The common close is in excellent condition and the rear of the property offers

fantastic open space views. Parking is on-street to the front of the property.

EPC Rating:

С

Dimensions:

Lounge: 13'2"x15'5" Kitchen:8'8"x13'2" Bedroom 1: 12'4"x10'8" Bedroom 2:12'3"x10'6" Bedroom 3:9'5""x8'6" Bathroom: 9'5"x6'9"