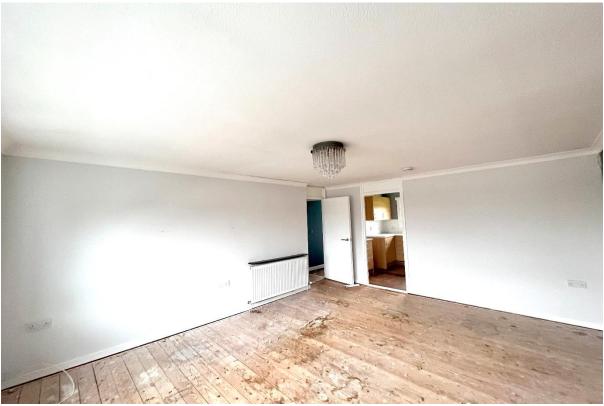

Gallowhill, Paisley. The property requires a degree of upgrade and modernisation throughout with excellent

potential comprising large front facing lounge, separate generous rear facing kitchen, 2 double bedrooms and 1

fantastic open space views. Parking is on-street to the front of the property.

EPC Rating:

С

Dimensions:

Lounge: 13'2"x15'5" Kitchen:8'8"x13'2" Bedroom 1: 12'4"x10'8" Bedroom 2:12'3"x10'6" Bedroom 3:9'5""x8'6" Bathroom: 9'5"x6'9"