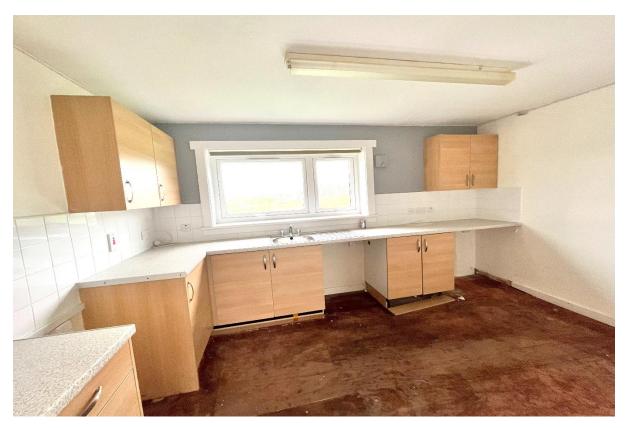

Gallowhill, Paisley. The property requires a degree of upgrade and modernisation throughout with excellent

potential comprising large front facing lounge, separate generous rear facing kitchen, 2 double bedrooms and 1

fantastic open space views. Parking is on-street to the front of the property.

EPC Rating:

С

Dimensions:

Lounge: 13'2"x15'5" Kitchen:8'8"x13'2" Bedroom 1: 12'4"x10'8" Bedroom 2:12'3"x10'6" Bedroom 3:9'5""x8'6" Bathroom: 9'5"x6'9"