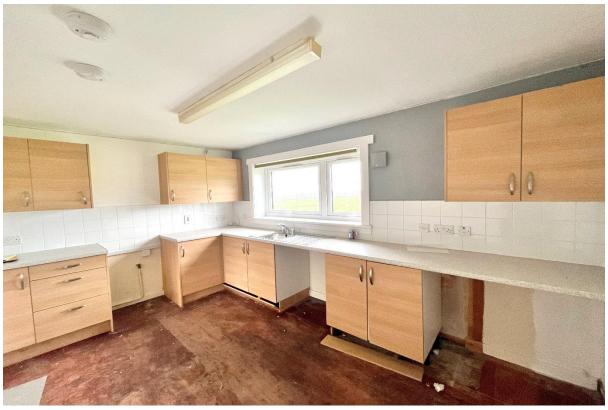

Gallowhill, Paisley. The property requires a degree of upgrade and modernisation throughout with excellent

potential comprising large front facing lounge, separate generous rear facing kitchen, 2 double bedrooms and 1

fantastic open space views. Parking is on-street to the front of the property.

EPC Rating:

С

Dimensions:

Lounge: 13'2"x15'5" Kitchen:8'8"x13'2" Bedroom 1: 12'4"x10'8" Bedroom 2:12'3"x10'6" Bedroom 3:9'5""x8'6" Bathroom: 9'5"x6'9"