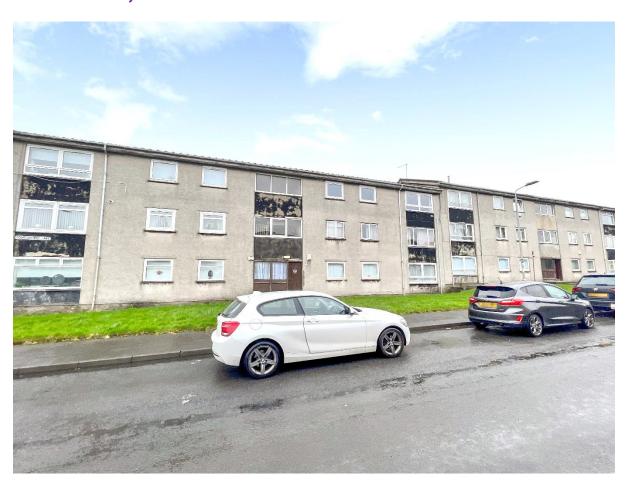

## ELLE MARIE PROPERTY FLAT 2/2, 10 MONTGOMERY AVENUE, PAISLEY, PA3 4PX

www.ellemarieproperty.co.uk

PROPERTY ADDRESS: FLAT 2/2, 10 MONTGOMERYY AVENUE, PAISLEY, PA3 4PX

ELLE MARIE PROPERTY presents to the market this 3-bedroom top floor flat located in Montgomery Avenue,

Gallowhill, Paisley. The property requires a degree of upgrade and modernisation throughout with excellent

potential comprising large front facing lounge, separate generous rear facing kitchen, 2 double bedrooms and 1

fantastic open space views. Parking is on-street to the front of the property.

EPC Rating:

С

Dimensions:

Lounge: 13'2"x15'5" Kitchen:8'8"x13'2" Bedroom 1: 12'4"x10'8" Bedroom 2:12'3"x10'6" Bedroom 3:9'5""x8'6" Bathroom: 9'5"x6'9"