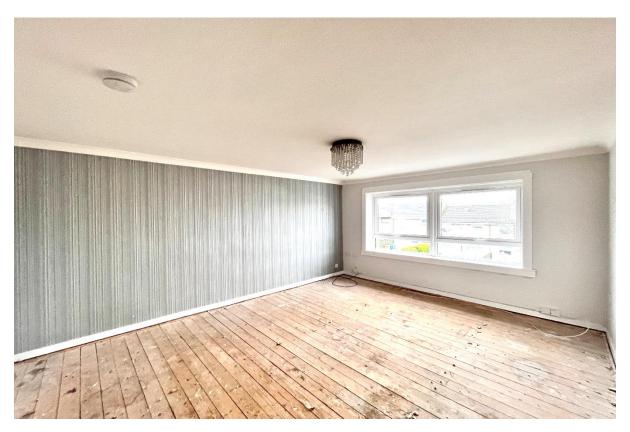

Gallowhill, Paisley. The property requires a degree of upgrade and modernisation throughout with excellent

potential comprising large front facing lounge, separate generous rear facing kitchen, 2 double bedrooms and 1

fantastic open space views. Parking is on-street to the front of the property.

EPC Rating:

С

Dimensions:

Lounge: 13'2"x15'5" Kitchen:8'8"x13'2" Bedroom 1: 12'4"x10'8" Bedroom 2:12'3"x10'6" Bedroom 3:9'5""x8'6" Bathroom: 9'5"x6'9"